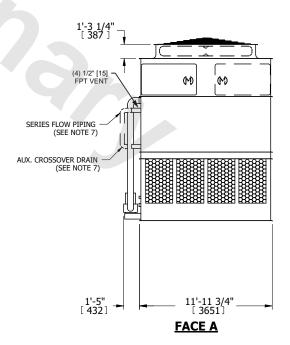

## NOTES:

- 1. (M)- FAN MOTOR LOCATION
- 2. HEAVIEST SECTION IS UPPER SECTION
- 3. MPT DENOTES MALE PIPE THREAD FPT DENOTES FEMALE PIPE THREAD BFW DENOTES BEVELED FOR WELDING **GVD DENOTES GROOVED** FLG DENOTES FLANGE PE DENOTES PLAIN END
- 4. +UNIT WEIGHT DOES NOT INCLUDE ACCESSORIES (SEE ACCESSORY DRAWINGS)
- 5. MAKE-UP WATER PRESSURE 20 psi MIN [137 kPa], 50 psi MAX [344 kPa]
- 6. \*-APPROXIMATE DIMENSIONS DO NOT USE FOR PRE-FABRICATION OF CONNECTING
- 7. SERIES FLOW PIPING AND AUX. CROSSOVER DRAIN BY OTHERS.
- 8. 3/4" [19mm] DIA. MOUNTING HOLES. REFER TO RECOMMENDED STEEL SUPPORT DRAWING.
- 9. DIMENSIONS LISTED AS FOLLOWS: **ENGLISH FT-IN** METRIC [mm]

## **FACE A**

DRAWN BY: SLR NO. OF SHIPPING SECTIONS