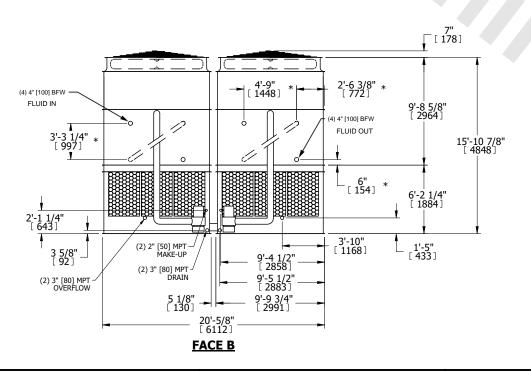

## NOTES:

- 1. (M)- FAN MOTOR LOCATION
- 2. HEAVIEST SECTION IS UPPER SECTION
- 3. MPT DENOTES MALE PIPE THREAD FPT DENOTES FEMALE PIPE THREAD BFW DENOTES BEVELED FOR WELDING **GVD DENOTES GROOVED** FLG DENOTES FLANGE PE DENOTES PLAIN END
- 4. +UNIT WEIGHT DOES NOT INCLUDE ACCESSORIES (SEE ACCESSORY DRAWINGS)
- 5. MAKE-UP WATER PRESSURE 20 psi MIN [137 kPa], 50 psi MAX [344 kPa]
- 6. \*-APPROXIMATE DIMENSIONS DO NOT USE FOR PRE-FABRICATION OF CONNECTING
- 7. SERIES FLOW PIPING AND AUX. CROSSOVER DRAIN BY OTHERS.
- 8. 3/4" [19mm] DIA. MOUNTING HOLES. REFER TO RECOMMENDED STEEL SUPPORT DRAWING.
- 9. DIMENSIONS LISTED AS FOLLOWS: **ENGLISH FT-IN** METRIC [mm]