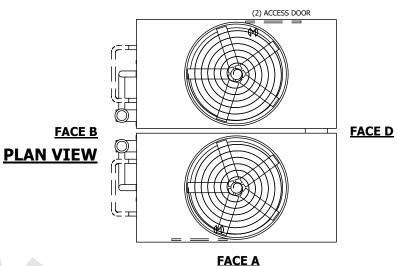

## NOTES:

- 1. (M)- FAN MOTOR LOCATION
- 2. HEAVIEST SECTION IS UPPER SECTION
- 3. MPT DENOTES MALE PIPE THREAD
  FPT DENOTES FEMALE PIPE THREAD
  BFW DENOTES BEVELED FOR WELDING
  GVD DENOTES GROOVED
  FLG DENOTES FLANGE
  PE DENOTES PLAIN END
- 4. +UNIT WEIGHT DOES NOT INCLUDE ACCESSORIES (SEE ACCESSORY DRAWINGS)
- 5. MAKE-UP WATER PRESSURE 20 psi MIN [137 kPa], 50 psi MAX [344 kPa]
- 6. \*-APPROXIMATE DIMENSIONS DO NOT USE FOR PRE-FABRICATION OF CONNECTING PIPING
- 7. SERIES FLOW PIPING AND AUX. CROSSOVER DRAIN BY OTHERS.
- 8. 3/4" [19mm] DIA. MOUNTING HOLES. REFER TO RECOMMENDED STEEL SUPPORT DRAWING.
- 9. DIMENSIONS LISTED AS FOLLOWS: ENGLISH FT-IN METRIC [mm]

OPERATING WEIGHT

58120 lbs+ [26365] kg+

HEAVIEST SECTION WEIGHT

14110 lbs+ [6405] kg+

NO. OF SHIPPING SECTIONS

DRAWN BY: SLR