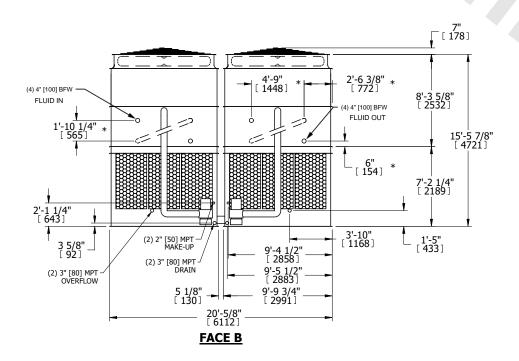

## NOTES:

- 1. (M)- FAN MOTOR LOCATION
- 2. HEAVIEST SECTION IS UPPER SECTION
- 3. MPT DENOTES MALE PIPE THREAD
  FPT DENOTES FEMALE PIPE THREAD
  BFW DENOTES BEVELED FOR WELDING
  GVD DENOTES GROOVED
  FLG DENOTES FLANGE
  PE DENOTES PLAIN END
- 4. +UNIT WEIGHT DOES NOT INCLUDE ACCESSORIES (SEE ACCESSORY DRAWINGS)
- 5. MAKE-UP WATER PRESSURE 20 psi MIN [137 kPa], 50 psi MAX [344 kPa]
- 6. \*-APPROXIMATE DIMENSIONS DO NOT USE FOR PRE-FABRICATION OF CONNECTING PIPING
- 7. SERIES FLOW PIPING AND AUX. CROSSOVER DRAIN BY OTHERS.
- 8. 3/4" [19mm] DIA. MOUNTING HOLES. REFER TO RECOMMENDED STEEL SUPPORT DRAWING.
- 9. DIMENSIONS LISTED AS FOLLOWS: ENGLISH FT-IN METRIC [mm]