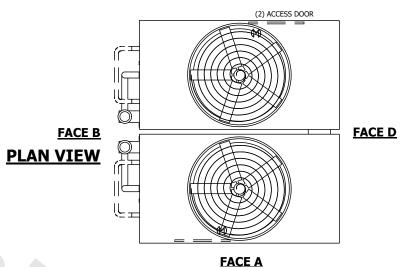

## NOTES:

- 1. (M)- FAN MOTOR LOCATION
- 2. HEAVIEST SECTION IS UPPER SECTION
- 3. MPT DENOTES MALE PIPE THREAD FPT DENOTES FEMALE PIPE THREAD BFW DENOTES BEVELED FOR WELDING GVD DENOTES GROOVED FLG DENOTES FLANGE PE DENOTES PLAIN END
- 4. +UNIT WEIGHT DOES NOT INCLUDE ACCESSORIES (SEE ACCESSORY DRAWINGS)
- 5. MAKE-UP WATER PRESSURE 20 psi MIN [137 kPa], 50 psi MAX [344 kPa]
- 6. \*-APPROXIMATE DIMENSIONS DO NOT USE FOR PRE-FABRICATION OF CONNECTING PIPING
- 7. SERIES FLOW PIPING AND AUX. CROSSOVER DRAIN BY OTHERS.
- 8. 3/4" [19mm] DIA. MOUNTING HOLES. REFER TO RECOMMENDED STEEL SUPPORT DRAWING.
- 9. DIMENSIONS LISTED AS FOLLOWS: ENGLISH FT-IN METRIC [mm]

SHIPPING WEIGHT 35840 lbs+ [16260] kg+

OPERATING WEIGHT

58400 lbs+ [26490] kg+

HEAVIEST SECTION WEIGHT

14250 lbs+ [6465] kg+

NO. OF SHIPPING SECTIONS

DRAWN BY: SLR