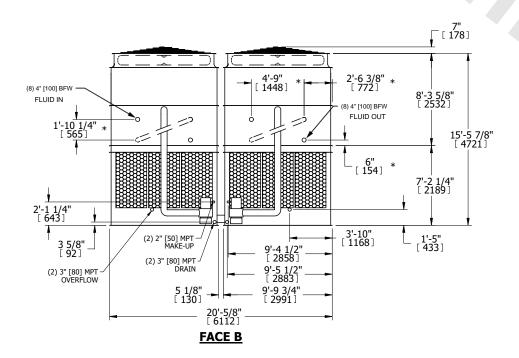

## NOTES:

- 1. (M)- FAN MOTOR LOCATION
- 2. HEAVIEST SECTION IS UPPER SECTION
- 3. MPT DENOTES MALE PIPE THREAD FPT DENOTES FEMALE PIPE THREAD BFW DENOTES BEVELED FOR WELDING GVD DENOTES GROOVED FLG DENOTES FLANGE PE DENOTES PLAIN END
- 4. +UNIT WEIGHT DOES NOT INCLUDE ACCESSORIES (SEE ACCESSORY DRAWINGS)
- 5. MAKE-UP WATER PRESSURE 20 psi MIN [137 kPa], 50 psi MAX [344 kPa]
- 6. \*-APPROXIMATE DIMENSIONS DO NOT USE FOR PRE-FABRICATION OF CONNECTING PIPING
- 7. SERIES FLOW PIPING AND AUX. CROSSOVER DRAIN BY OTHERS.
- 8. 3/4" [19mm] DIA. MOUNTING HOLES. REFER TO RECOMMENDED STEEL SUPPORT DRAWING.
- 9. DIMENSIONS LISTED AS FOLLOWS: ENGLISH FT-IN METRIC [mm]