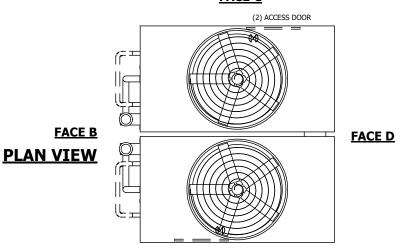

## NOTES:

WEIGHT

- 1. (M)- FAN MOTOR LOCATION
- 2. HEAVIEST SECTION IS UPPER SECTION
- 3. MPT DENOTES MALE PIPE THREAD FPT DENOTES FEMALE PIPE THREAD BFW DENOTES BEVELED FOR WELDING **GVD DENOTES GROOVED** FLG DENOTES FLANGE PE DENOTES PLAIN END
- 4. +UNIT WEIGHT DOES NOT INCLUDE ACCESSORIES (SEE ACCESSORY DRAWINGS)
- 5. MAKE-UP WATER PRESSURE 20 psi MIN [137 kPa], 50 psi MAX [344 kPa]
- 6. \*-APPROXIMATE DIMENSIONS DO NOT USE FOR PRE-FABRICATION OF CONNECTING
- 7. SERIES FLOW PIPING AND AUX. CROSSOVER DRAIN BY OTHERS.
- 8. 3/4" [19mm] DIA. MOUNTING HOLES. REFER TO RECOMMENDED STEEL SUPPORT DRAWING.
- 9. DIMENSIONS LISTED AS FOLLOWS: **ENGLISH FT-IN** METRIC [mm]

## FACE C

**FACE A** 

WEIGHT

WEIGHT