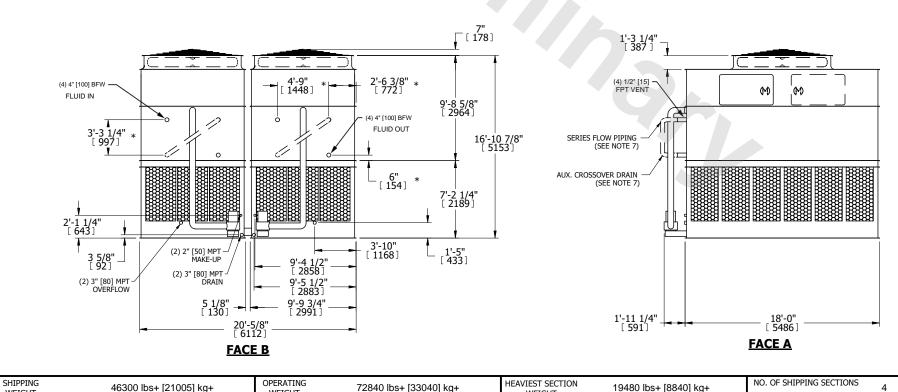

## NOTES:

WEIGHT

- 1. (M)- FAN MOTOR LOCATION
- 2. HEAVIEST SECTION IS UPPER SECTION
- 3. MPT DENOTES MALE PIPE THREAD FPT DENOTES FEMALE PIPE THREAD BFW DENOTES BEVELED FOR WELDING **GVD DENOTES GROOVED** FLG DENOTES FLANGE PE DENOTES PLAIN END
- 4. +UNIT WEIGHT DOES NOT INCLUDE ACCESSORIES (SEE ACCESSORY DRAWINGS)
- 5. MAKE-UP WATER PRESSURE 20 psi MIN [137 kPa], 50 psi MAX [344 kPa]
- 6. \*-APPROXIMATE DIMENSIONS DO NOT USE FOR PRE-FABRICATION OF CONNECTING
- 7. SERIES FLOW PIPING AND AUX. CROSSOVER DRAIN BY OTHERS.
- 8. 3/4" [19mm] DIA. MOUNTING HOLES. REFER TO RECOMMENDED STEEL SUPPORT DRAWING.
- 9. DIMENSIONS LISTED AS FOLLOWS: **ENGLISH FT-IN** METRIC [mm]

## FACE C

**FACE A** 

WEIGHT

WEIGHT