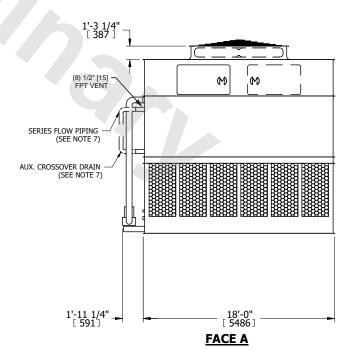

## NOTES:

- 1. (M)- FAN MOTOR LOCATION
- 2. HEAVIEST SECTION IS UPPER SECTION
- 3. MPT DENOTES MALE PIPE THREAD
  FPT DENOTES FEMALE PIPE THREAD
  BFW DENOTES BEVELED FOR WELDING
  GVD DENOTES GROOVED
  FLG DENOTES FLANGE
  PE DENOTES PLAIN END
- 4. +UNIT WEIGHT DOES NOT INCLUDE ACCESSORIES (SEE ACCESSORY DRAWINGS)
- 5. MAKE-UP WATER PRESSURE 20 psi MIN [137 kPa], 50 psi MAX [344 kPa]
- 6. \*-APPROXIMATE DIMENSIONS DO NOT USE FOR PRE-FABRICATION OF CONNECTING PIPING
- SERIES FLOW PIPING AND AUX. CROSSOVER DRAIN BY OTHERS.
- 8. 3/4" [19mm] DIA. MOUNTING HOLES. REFER TO RECOMMENDED STEEL SUPPORT DRAWING.
- 9. DIMENSIONS LISTED AS FOLLOWS: ENGLISH FT-IN METRIC [mm]

**FACE A** 

OPERATING WEIGHT

89800 lbs+ [40735] kg+

HEAVIEST SECTION WEIGHT

25970 lbs+ [11780] kg+

NO. OF SHIPPING SECTIONS

DRAWN BY: