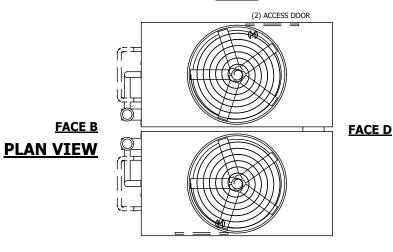

## NOTES:

- 1. (M)- FAN MOTOR LOCATION
- 2. HEAVIEST SECTION IS UPPER SECTION
- 3. MPT DENOTES MALE PIPE THREAD
  FPT DENOTES FEMALE PIPE THREAD
  BFW DENOTES BEVELED FOR WELDING
  GVD DENOTES GROOVED
  FLG DENOTES FLANGE
  PE DENOTES PLAIN END
- 4. +UNIT WEIGHT DOES NOT INCLUDE ACCESSORIES (SEE ACCESSORY DRAWINGS)
- 5. MAKE-UP WATER PRESSURE 20 psi MIN [137 kPa], 50 psi MAX [344 kPa]
- 6. \*-APPROXIMATE DIMENSIONS DO NOT USE FOR PRE-FABRICATION OF CONNECTING PIPING
- SERIES FLOW PIPING AND AUX. CROSSOVER DRAIN BY OTHERS.
- 8. 3/4" [19mm] DIA. MOUNTING HOLES. REFER TO RECOMMENDED STEEL SUPPORT DRAWING.
- 9. DIMENSIONS LISTED AS FOLLOWS: ENGLISH FT-IN METRIC [mm]