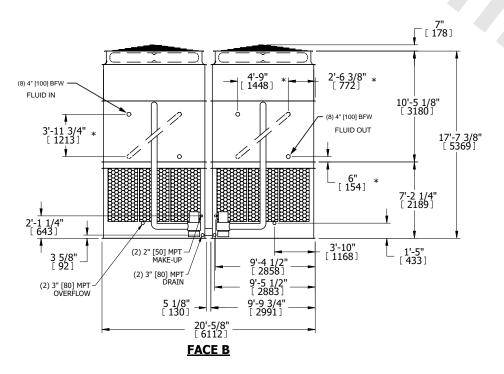

## NOTES:

- 1. (M)- FAN MOTOR LOCATION
- 2. HEAVIEST SECTION IS UPPER SECTION
- 3. MPT DENOTES MALE PIPE THREAD
  FPT DENOTES FEMALE PIPE THREAD
  BFW DENOTES BEVELED FOR WELDING
  GVD DENOTES GROOVED
  FLG DENOTES FLANGE
  PE DENOTES PLAIN END
- 4. +UNIT WEIGHT DOES NOT INCLUDE ACCESSORIES (SEE ACCESSORY DRAWINGS)
- 5. MAKE-UP WATER PRESSURE 20 psi MIN [137 kPa], 50 psi MAX [344 kPa]
- 6. \*-APPROXIMATE DIMENSIONS DO NOT USE FOR PRE-FABRICATION OF CONNECTING PIPING
- SERIES FLOW PIPING AND AUX. CROSSOVER DRAIN BY OTHERS.
- 8. 3/4" [19mm] DIA. MOUNTING HOLES. REFER TO RECOMMENDED STEEL SUPPORT DRAWING.
- 9. DIMENSIONS LISTED AS FOLLOWS: ENGLISH FT-IN METRIC [mm]

**FACE A** 

OPERATING WEIGHT

89800 lbs+ [40735] kg+

HEAVIEST SECTION WEIGHT

25970 lbs+ [11780] kg+

NO. OF SHIPPING SECTIONS

DRAWN BY: