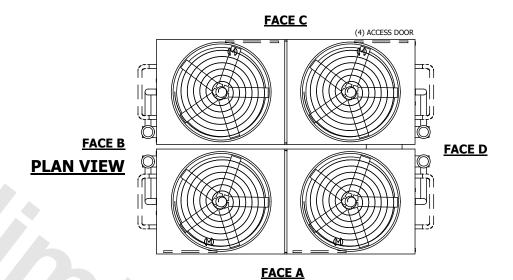

## NOTES:

- 1. (M)- FAN MOTOR LOCATION
- 2. HEAVIEST SECTION IS UPPER SECTION
- 3. MPT DENOTES MALE PIPE THREAD FPT DENOTES FEMALE PIPE THREAD BFW DENOTES BEVELED FOR WELDING **GVD DENOTES GROOVED** FLG DENOTES FLANGE PE DENOTES PLAIN END
- 4. +UNIT WEIGHT DOES NOT INCLUDE ACCESSORIES (SEE ACCESSORY DRAWINGS)
- 5. MAKE-UP WATER PRESSURE 20 psi MIN [137 kPa], 50 psi MAX [344 kPa] 6. \*-APPROXIMATE DIMENSIONS DO NOT USE
- FOR PRE-FABRICATION OF CONNECTING
- 7. SERIES FLOW PIPING AND AUX. CROSSOVER DRAIN BY OTHERS.
- 8. 3/4" [19mm] DIA. MOUNTING HOLES. REFER TO RECOMMENDED STEEL SUPPORT DRAWING.
- 9. DIMENSIONS LISTED AS FOLLOWS: **ENGLISH FT-IN** METRIC [mm]