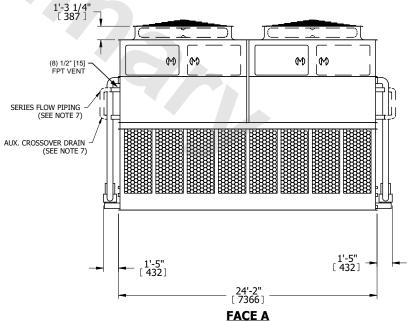

## NOTES:

- 1. (M)- FAN MOTOR LOCATION
- 2. HEAVIEST SECTION IS UPPER SECTION
- 3. MPT DENOTES MALE PIPE THREAD FPT DENOTES FEMALE PIPE THREAD BFW DENOTES BEVELED FOR WELDING **GVD DENOTES GROOVED** FLG DENOTES FLANGE PE DENOTES PLAIN END
- 4. +UNIT WEIGHT DOES NOT INCLUDE ACCESSORIES (SEE ACCESSORY DRAWINGS)
- 5. MAKE-UP WATER PRESSURE 20 psi MIN [137 kPa], 50 psi MAX [344 kPa] 6. \*-APPROXIMATE DIMENSIONS DO NOT USE
- FOR PRE-FABRICATION OF CONNECTING
- 7. SERIES FLOW PIPING AND AUX. CROSSOVER DRAIN BY OTHERS.
- 8. 3/4" [19mm] DIA. MOUNTING HOLES. REFER TO RECOMMENDED STEEL SUPPORT DRAWING.
- 9. DIMENSIONS LISTED AS FOLLOWS: **ENGLISH FT-IN** METRIC [mm]