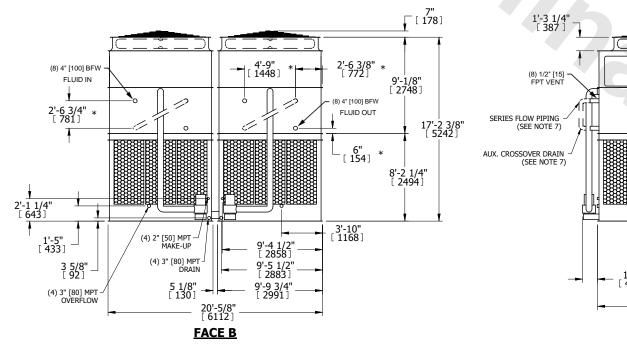

## NOTES:

- 1. (M)- FAN MOTOR LOCATION
- 2. HEAVIEST SECTION IS UPPER SECTION
- 3. MPT DENOTES MALE PIPE THREAD FPT DENOTES FEMALE PIPE THREAD BFW DENOTES BEVELED FOR WELDING **GVD DENOTES GROOVED** FLG DENOTES FLANGE PE DENOTES PLAIN END
- 4. +UNIT WEIGHT DOES NOT INCLUDE ACCESSORIES (SEE ACCESSORY DRAWINGS)
- 5. MAKE-UP WATER PRESSURE 20 psi MIN [137 kPa], 50 psi MAX [344 kPa] 6. \*-APPROXIMATE DIMENSIONS DO NOT USE
- FOR PRE-FABRICATION OF CONNECTING
- 7. SERIES FLOW PIPING AND AUX. CROSSOVER DRAIN BY OTHERS.
- 8. 3/4" [19mm] DIA. MOUNTING HOLES. REFER TO RECOMMENDED STEEL SUPPORT DRAWING.
- 9. DIMENSIONS LISTED AS FOLLOWS: **ENGLISH FT-IN** METRIC [mm]