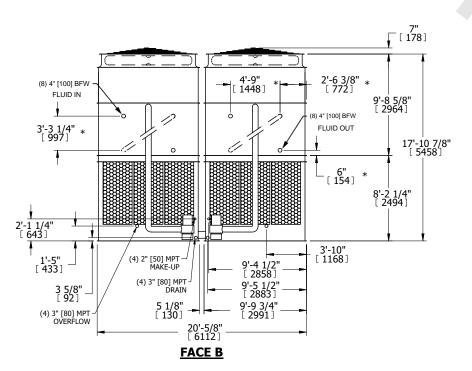

## NOTES:

- 1. (M)- FAN MOTOR LOCATION
- 2. HEAVIEST SECTION IS UPPER SECTION
- 3. MPT DENOTES MALE PIPE THREAD FPT DENOTES FEMALE PIPE THREAD BFW DENOTES BEVELED FOR WELDING **GVD DENOTES GROOVED** FLG DENOTES FLANGE PE DENOTES PLAIN END
- 4. +UNIT WEIGHT DOES NOT INCLUDE ACCESSORIES (SEE ACCESSORY DRAWINGS)
- 5. MAKE-UP WATER PRESSURE 20 psi MIN [137 kPa], 50 psi MAX [344 kPa] 6. \*-APPROXIMATE DIMENSIONS DO NOT USE
- FOR PRE-FABRICATION OF CONNECTING
- 7. SERIES FLOW PIPING AND AUX. CROSSOVER DRAIN BY OTHERS.
- 8. 3/4" [19mm] DIA. MOUNTING HOLES. REFER TO RECOMMENDED STEEL SUPPORT DRAWING.
- 9. DIMENSIONS LISTED AS FOLLOWS: **ENGLISH FT-IN** METRIC [mm]