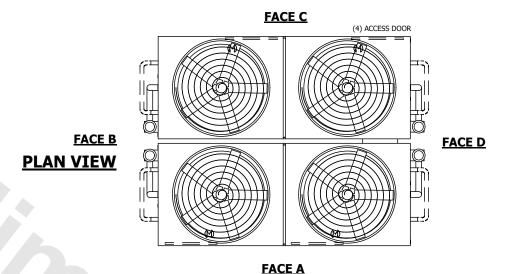

## NOTES:

- 1. (M)- FAN MOTOR LOCATION
- 2. HEAVIEST SECTION IS UPPER SECTION
- 3. MPT DENOTES MALE PIPE THREAD FPT DENOTES FEMALE PIPE THREAD BFW DENOTES BEVELED FOR WELDING **GVD DENOTES GROOVED** FLG DENOTES FLANGE PE DENOTES PLAIN END
- 4. +UNIT WEIGHT DOES NOT INCLUDE ACCESSORIES (SEE ACCESSORY DRAWINGS)
- 5. MAKE-UP WATER PRESSURE 20 psi MIN [137 kPa], 50 psi MAX [344 kPa] 6. \*-APPROXIMATE DIMENSIONS DO NOT USE
- FOR PRE-FABRICATION OF CONNECTING
- 7. SERIES FLOW PIPING AND AUX. CROSSOVER DRAIN BY OTHERS.
- 8. 3/4" [19mm] DIA. MOUNTING HOLES. REFER TO RECOMMENDED STEEL SUPPORT DRAWING.
- 9. DIMENSIONS LISTED AS FOLLOWS: **ENGLISH FT-IN** METRIC [mm]