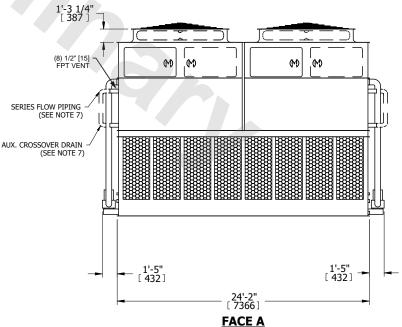

## NOTES:

- 1. (M)- FAN MOTOR LOCATION
- 2. HEAVIEST SECTION IS UPPER SECTION
- 3. MPT DENOTES MALE PIPE THREAD FPT DENOTES FEMALE PIPE THREAD BFW DENOTES BEVELED FOR WELDING **GVD DENOTES GROOVED** FLG DENOTES FLANGE PE DENOTES PLAIN END
- 4. +UNIT WEIGHT DOES NOT INCLUDE ACCESSORIES (SEE ACCESSORY DRAWINGS)
- 5. MAKE-UP WATER PRESSURE 20 psi MIN [137 kPa], 50 psi MAX [344 kPa] 6. \*-APPROXIMATE DIMENSIONS DO NOT USE
- FOR PRE-FABRICATION OF CONNECTING
- 7. SERIES FLOW PIPING AND AUX. CROSSOVER DRAIN BY OTHERS.
- 8. 3/4" [19mm] DIA. MOUNTING HOLES. REFER TO RECOMMENDED STEEL SUPPORT DRAWING.
- 9. DIMENSIONS LISTED AS FOLLOWS: **ENGLISH FT-IN** METRIC [mm]