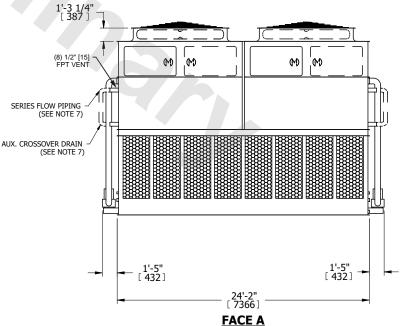

## NOTES:

- 1. (M)- FAN MOTOR LOCATION
- 2. HEAVIEST SECTION IS UPPER SECTION
- 3. MPT DENOTES MALE PIPE THREAD FPT DENOTES FEMALE PIPE THREAD BFW DENOTES BEVELED FOR WELDING **GVD DENOTES GROOVED** FLG DENOTES FLANGE PE DENOTES PLAIN END
- 4. +UNIT WEIGHT DOES NOT INCLUDE ACCESSORIES (SEE ACCESSORY DRAWINGS)
- 5. MAKE-UP WATER PRESSURE 20 psi MIN [137 kPa], 50 psi MAX [344 kPa] 6. \*-APPROXIMATE DIMENSIONS DO NOT USE
- FOR PRE-FABRICATION OF CONNECTING
- 7. SERIES FLOW PIPING AND AUX. CROSSOVER DRAIN BY OTHERS.
- 8. 3/4" [19mm] DIA. MOUNTING HOLES. REFER TO RECOMMENDED STEEL SUPPORT DRAWING.
- 9. DIMENSIONS LISTED AS FOLLOWS: **ENGLISH FT-IN** METRIC [mm]