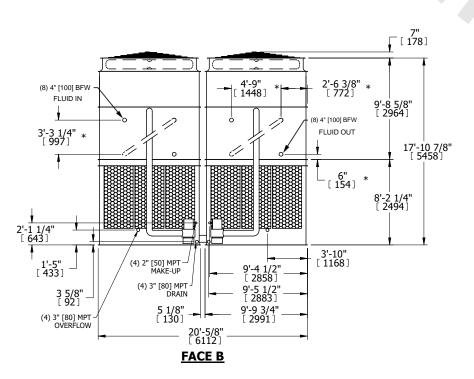

## NOTES:

- 1. (M)- FAN MOTOR LOCATION
- 2. HEAVIEST SECTION IS UPPER SECTION
- 3. MPT DENOTES MALE PIPE THREAD FPT DENOTES FEMALE PIPE THREAD BFW DENOTES BEVELED FOR WELDING **GVD DENOTES GROOVED** FLG DENOTES FLANGE PE DENOTES PLAIN END
- 4. +UNIT WEIGHT DOES NOT INCLUDE ACCESSORIES (SEE ACCESSORY DRAWINGS)
- 5. MAKE-UP WATER PRESSURE 20 psi MIN [137 kPa], 50 psi MAX [344 kPa] 6. \*-APPROXIMATE DIMENSIONS DO NOT USE
- FOR PRE-FABRICATION OF CONNECTING
- 7. SERIES FLOW PIPING AND AUX. CROSSOVER DRAIN BY OTHERS.
- 8. 3/4" [19mm] DIA. MOUNTING HOLES. REFER TO RECOMMENDED STEEL SUPPORT DRAWING.
- 9. DIMENSIONS LISTED AS FOLLOWS: **ENGLISH FT-IN** METRIC [mm]