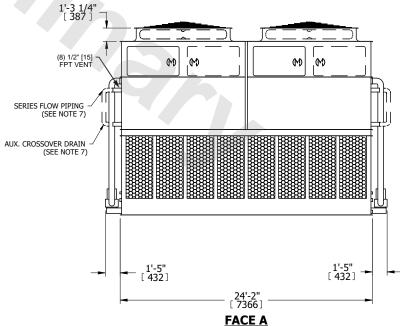

## NOTES:

- 1. (M)- FAN MOTOR LOCATION
- 2. HEAVIEST SECTION IS UPPER SECTION
- 3. MPT DENOTES MALE PIPE THREAD FPT DENOTES FEMALE PIPE THREAD BFW DENOTES BEVELED FOR WELDING **GVD DENOTES GROOVED** FLG DENOTES FLANGE PE DENOTES PLAIN END
- 4. +UNIT WEIGHT DOES NOT INCLUDE ACCESSORIES (SEE ACCESSORY DRAWINGS)
- 5. MAKE-UP WATER PRESSURE 20 psi MIN [137 kPa], 50 psi MAX [344 kPa] 6. \*-APPROXIMATE DIMENSIONS DO NOT USE
- FOR PRE-FABRICATION OF CONNECTING
- 7. SERIES FLOW PIPING AND AUX. CROSSOVER DRAIN BY OTHERS.
- 8. 3/4" [19mm] DIA. MOUNTING HOLES. REFER TO RECOMMENDED STEEL SUPPORT DRAWING.
- 9. DIMENSIONS LISTED AS FOLLOWS: **ENGLISH FT-IN** METRIC [mm]