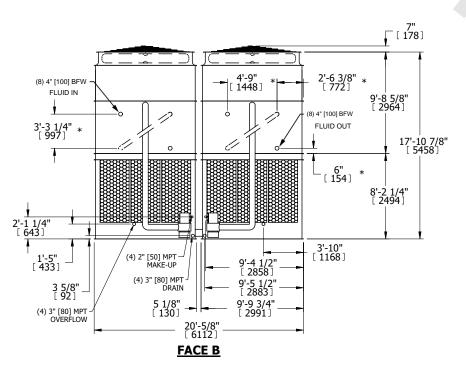

## NOTES:

- 1. (M)- FAN MOTOR LOCATION
- 2. HEAVIEST SECTION IS UPPER SECTION
- 3. MPT DENOTES MALE PIPE THREAD FPT DENOTES FEMALE PIPE THREAD BFW DENOTES BEVELED FOR WELDING **GVD DENOTES GROOVED** FLG DENOTES FLANGE PE DENOTES PLAIN END
- 4. +UNIT WEIGHT DOES NOT INCLUDE ACCESSORIES (SEE ACCESSORY DRAWINGS)
- 5. MAKE-UP WATER PRESSURE 20 psi MIN [137 kPa], 50 psi MAX [344 kPa] 6. \*-APPROXIMATE DIMENSIONS DO NOT USE
- FOR PRE-FABRICATION OF CONNECTING
- 7. SERIES FLOW PIPING AND AUX. CROSSOVER DRAIN BY OTHERS.
- 8. 3/4" [19mm] DIA. MOUNTING HOLES. REFER TO RECOMMENDED STEEL SUPPORT DRAWING.
- 9. DIMENSIONS LISTED AS FOLLOWS: **ENGLISH FT-IN** METRIC [mm]