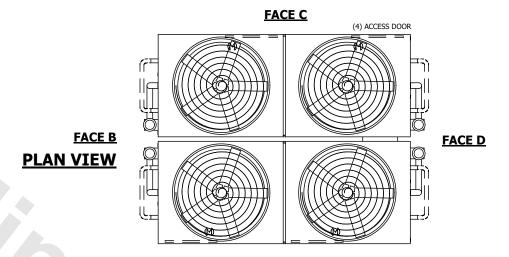

## NOTES:

- 1. (M)- FAN MOTOR LOCATION
- 2. HEAVIEST SECTION IS UPPER SECTION
- 3. MPT DENOTES MALE PIPE THREAD FPT DENOTES FEMALE PIPE THREAD BFW DENOTES BEVELED FOR WELDING **GVD DENOTES GROOVED** FLG DENOTES FLANGE PE DENOTES PLAIN END
- 4. +UNIT WEIGHT DOES NOT INCLUDE ACCESSORIES (SEE ACCESSORY DRAWINGS)
- 5. MAKE-UP WATER PRESSURE 20 psi MIN [137 kPa], 50 psi MAX [344 kPa] 6. \*-APPROXIMATE DIMENSIONS DO NOT USE
- FOR PRE-FABRICATION OF CONNECTING
- 7. SERIES FLOW PIPING AND AUX. CROSSOVER DRAIN BY OTHERS.
- 8. 3/4" [19mm] DIA. MOUNTING HOLES. REFER TO RECOMMENDED STEEL SUPPORT DRAWING.
- 9. DIMENSIONS LISTED AS FOLLOWS: **ENGLISH FT-IN** METRIC [mm]