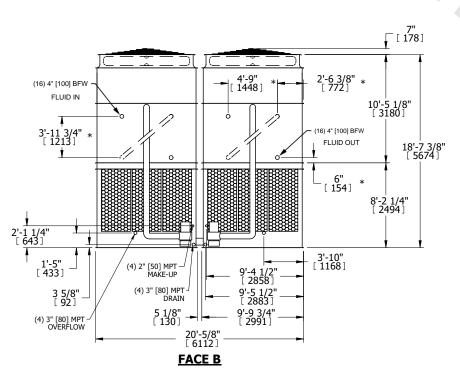

## NOTES:

- 1. (M)- FAN MOTOR LOCATION
- 2. HEAVIEST SECTION IS UPPER SECTION
- 3. MPT DENOTES MALE PIPE THREAD FPT DENOTES FEMALE PIPE THREAD BFW DENOTES BEVELED FOR WELDING **GVD DENOTES GROOVED** FLG DENOTES FLANGE PE DENOTES PLAIN END
- 4. +UNIT WEIGHT DOES NOT INCLUDE ACCESSORIES (SEE ACCESSORY DRAWINGS)
- 5. MAKE-UP WATER PRESSURE 20 psi MIN [137 kPa], 50 psi MAX [344 kPa] 6. \*-APPROXIMATE DIMENSIONS DO NOT USE
- FOR PRE-FABRICATION OF CONNECTING
- 7. SERIES FLOW PIPING AND AUX. CROSSOVER DRAIN BY OTHERS.
- 8. 3/4" [19mm] DIA. MOUNTING HOLES. REFER TO RECOMMENDED STEEL SUPPORT DRAWING.
- 9. DIMENSIONS LISTED AS FOLLOWS: **ENGLISH FT-IN** METRIC [mm]