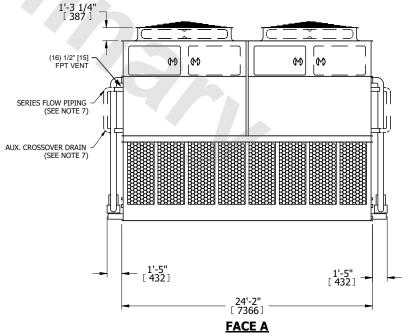

## NOTES:

- 1. (M)- FAN MOTOR LOCATION
- 2. HEAVIEST SECTION IS UPPER SECTION
- 3. MPT DENOTES MALE PIPE THREAD FPT DENOTES FEMALE PIPE THREAD BFW DENOTES BEVELED FOR WELDING **GVD DENOTES GROOVED** FLG DENOTES FLANGE PE DENOTES PLAIN END
- 4. +UNIT WEIGHT DOES NOT INCLUDE ACCESSORIES (SEE ACCESSORY DRAWINGS)
- 5. MAKE-UP WATER PRESSURE 20 psi MIN [137 kPa], 50 psi MAX [344 kPa] 6. \*-APPROXIMATE DIMENSIONS DO NOT USE
- FOR PRE-FABRICATION OF CONNECTING
- 7. SERIES FLOW PIPING AND AUX. CROSSOVER DRAIN BY OTHERS.
- 8. 3/4" [19mm] DIA. MOUNTING HOLES. REFER TO RECOMMENDED STEEL SUPPORT DRAWING.
- 9. DIMENSIONS LISTED AS FOLLOWS: **ENGLISH FT-IN** METRIC [mm]