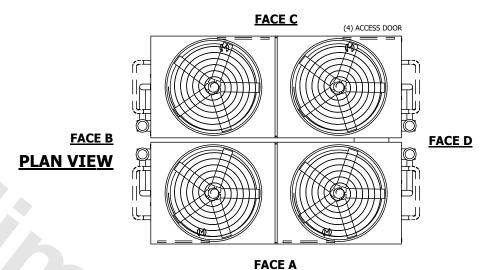

## NOTES:

- 1. (M)- FAN MOTOR LOCATION
- 2. HEAVIEST SECTION IS UPPER SECTION
- 3. MPT DENOTES MALE PIPE THREAD FPT DENOTES FEMALE PIPE THREAD BFW DENOTES BEVELED FOR WELDING **GVD DENOTES GROOVED** FLG DENOTES FLANGE PE DENOTES PLAIN END
- 4. +UNIT WEIGHT DOES NOT INCLUDE ACCESSORIES (SEE ACCESSORY DRAWINGS)
- 5. MAKE-UP WATER PRESSURE 20 psi MIN [137 kPa], 50 psi MAX [344 kPa] 6. \*-APPROXIMATE DIMENSIONS DO NOT USE
- FOR PRE-FABRICATION OF CONNECTING
- 7. SERIES FLOW PIPING AND AUX. CROSSOVER DRAIN BY OTHERS.
- 8. 3/4" [19mm] DIA. MOUNTING HOLES. REFER TO RECOMMENDED STEEL SUPPORT DRAWING.
- 9. DIMENSIONS LISTED AS FOLLOWS: **ENGLISH FT-IN** METRIC [mm]