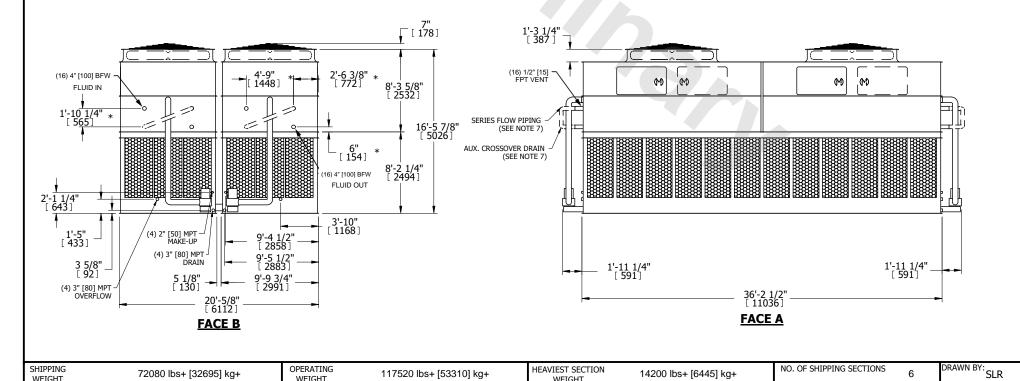

## NOTES:

**SHIPPING** 

WEIGHT

- 1. (M)- FAN MOTOR LOCATION
- 2. HEAVIEST SECTION IS UPPER SECTION
- 3. MPT DENOTES MALE PIPE THREAD FPT DENOTES FEMALE PIPE THREAD BFW DENOTES BEVELED FOR WELDING **GVD DENOTES GROOVED** FLG DENOTES FLANGE PE DENOTES PLAIN END
- 4. +UNIT WEIGHT DOES NOT INCLUDE ACCESSORIES (SEE ACCESSORY DRAWINGS)
- 5. MAKE-UP WATER PRESSURE 20 psi MIN [137 kPa], 50 psi MAX [344 kPa]
- 6. \*-APPROXIMATE DIMENSIONS DO NOT USE FOR PRE-FABRICATION OF CONNECTING
- 7. SERIES FLOW PIPING AND AUX. CROSSOVER DRAIN BY OTHERS.
- 8. 3/4" [19mm] DIA. MOUNTING HOLES. REFER TO RECOMMENDED STEEL SUPPORT DRAWING.
- 9. DIMENSIONS LISTED AS FOLLOWS: **ENGLISH FT-IN** METRIC [mm]

**FACE A** 

NO. OF SHIPPING SECTIONS

117520 lbs+ [53310] kg+

HEAVIEST SECTION

WEIGHT

14200 lbs+ [6445] kg+

OPERATING

WEIGHT

72080 lbs+ [32695] kg+