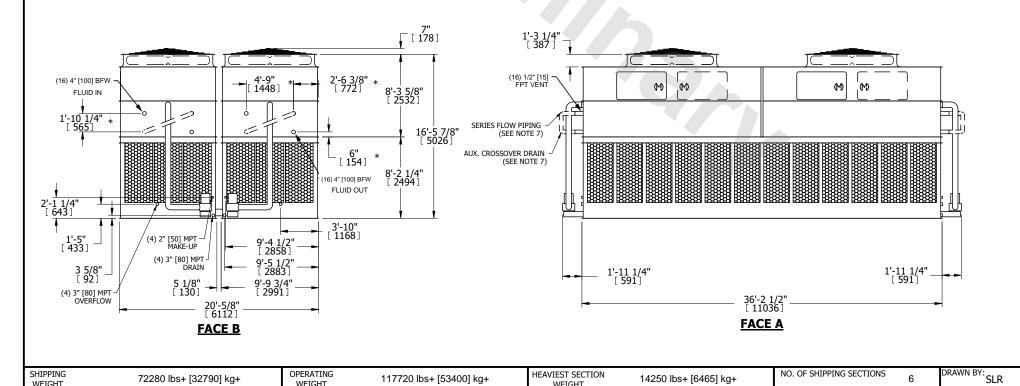

UNIT **CLOSED CIRCUIT COOLER** MODEL # NTS ATWB 20-3M36-Z

EVAPCO, INC. Evapco

DWG. # REV. WB36M3606-DRC-SF DATE 7/11/2025 SERIAL #

## NOTES:

**SHIPPING** 

WEIGHT

- 1. (M)- FAN MOTOR LOCATION
- 2. HEAVIEST SECTION IS UPPER SECTION
- 3. MPT DENOTES MALE PIPE THREAD FPT DENOTES FEMALE PIPE THREAD BFW DENOTES BEVELED FOR WELDING **GVD DENOTES GROOVED** FLG DENOTES FLANGE PE DENOTES PLAIN END
- 4. +UNIT WEIGHT DOES NOT INCLUDE ACCESSORIES (SEE ACCESSORY DRAWINGS)
- 5. MAKE-UP WATER PRESSURE 20 psi MIN [137 kPa], 50 psi MAX [344 kPa]
- 6. \*-APPROXIMATE DIMENSIONS DO NOT USE FOR PRE-FABRICATION OF CONNECTING
- 7. SERIES FLOW PIPING AND AUX. CROSSOVER DRAIN BY OTHERS.
- 8. 3/4" [19mm] DIA. MOUNTING HOLES. REFER TO RECOMMENDED STEEL SUPPORT DRAWING.
- 9. DIMENSIONS LISTED AS FOLLOWS: **ENGLISH FT-IN** METRIC [mm]

**FACE A** 

NO. OF SHIPPING SECTIONS

117720 lbs+ [53400] kg+

HEAVIEST SECTION

WEIGHT

14250 lbs+ [6465] kg+

OPERATING

WEIGHT

72280 lbs+ [32790] kg+