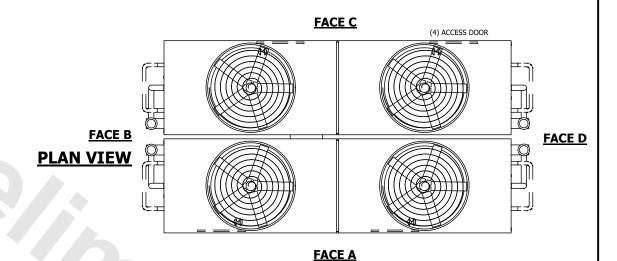

## NOTES:

- 1. (M)- FAN MOTOR LOCATION
- 2. HEAVIEST SECTION IS UPPER SECTION
- 3. MPT DENOTES MALE PIPE THREAD FPT DENOTES FEMALE PIPE THREAD BFW DENOTES BEVELED FOR WELDING **GVD DENOTES GROOVED** FLG DENOTES FLANGE PE DENOTES PLAIN END
- 4. +UNIT WEIGHT DOES NOT INCLUDE ACCESSORIES (SEE ACCESSORY DRAWINGS)
- 5. MAKE-UP WATER PRESSURE 20 psi MIN [137 kPa], 50 psi MAX [344 kPa]
- 6. \*-APPROXIMATE DIMENSIONS DO NOT USE FOR PRE-FABRICATION OF CONNECTING
- 7. SERIES FLOW PIPING AND AUX. CROSSOVER DRAIN BY OTHERS.
- 8. 3/4" [19mm] DIA. MOUNTING HOLES. REFER TO RECOMMENDED STEEL SUPPORT DRAWING.
- 9. DIMENSIONS LISTED AS FOLLOWS: **ENGLISH FT-IN** METRIC [mm]