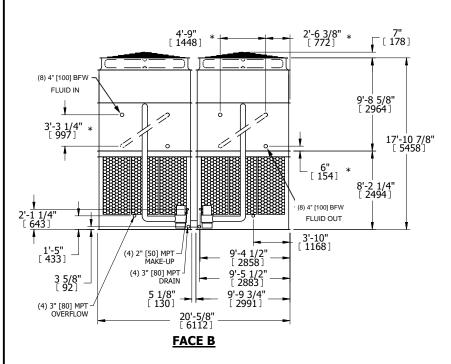

## NOTES:

- 1. (M)- FAN MOTOR LOCATION
- 2. HEAVIEST SECTION IS UPPER SECTION
- 3. MPT DENOTES MALE PIPE THREAD FPT DENOTES FEMALE PIPE THREAD BFW DENOTES BEVELED FOR WELDING **GVD DENOTES GROOVED** FLG DENOTES FLANGE PE DENOTES PLAIN END
- 4. +UNIT WEIGHT DOES NOT INCLUDE ACCESSORIES (SEE ACCESSORY DRAWINGS)
- 5. MAKE-UP WATER PRESSURE 20 psi MIN [137 kPa], 50 psi MAX [344 kPa]
- 6. \*-APPROXIMATE DIMENSIONS DO NOT USE FOR PRE-FABRICATION OF CONNECTING
- 7. SERIES FLOW PIPING AND AUX. CROSSOVER DRAIN BY OTHERS.
- 8. 3/4" [19mm] DIA. MOUNTING HOLES. REFER TO RECOMMENDED STEEL SUPPORT DRAWING.
- 9. DIMENSIONS LISTED AS FOLLOWS: **ENGLISH FT-IN** METRIC [mm]