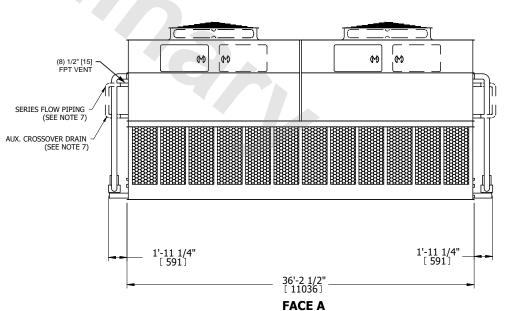

## NOTES:

- 1. (M)- FAN MOTOR LOCATION
- 2. HEAVIEST SECTION IS UPPER SECTION
- 3. MPT DENOTES MALE PIPE THREAD FPT DENOTES FEMALE PIPE THREAD BFW DENOTES BEVELED FOR WELDING **GVD DENOTES GROOVED** FLG DENOTES FLANGE PE DENOTES PLAIN END
- 4. +UNIT WEIGHT DOES NOT INCLUDE ACCESSORIES (SEE ACCESSORY DRAWINGS)
- 5. MAKE-UP WATER PRESSURE 20 psi MIN [137 kPa], 50 psi MAX [344 kPa]
- 6. \*-APPROXIMATE DIMENSIONS DO NOT USE FOR PRE-FABRICATION OF CONNECTING
- 7. SERIES FLOW PIPING AND AUX. CROSSOVER DRAIN BY OTHERS.
- 8. 3/4" [19mm] DIA. MOUNTING HOLES. REFER TO RECOMMENDED STEEL SUPPORT DRAWING.
- 9. DIMENSIONS LISTED AS FOLLOWS: **ENGLISH FT-IN** METRIC [mm]