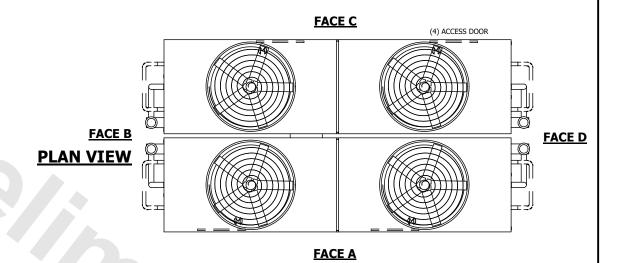

## NOTES:

- 1. (M)- FAN MOTOR LOCATION
- 2. HEAVIEST SECTION IS UPPER SECTION
- 3. MPT DENOTES MALE PIPE THREAD FPT DENOTES FEMALE PIPE THREAD BFW DENOTES BEVELED FOR WELDING **GVD DENOTES GROOVED** FLG DENOTES FLANGE PE DENOTES PLAIN END
- 4. +UNIT WEIGHT DOES NOT INCLUDE ACCESSORIES (SEE ACCESSORY DRAWINGS)
- 5. MAKE-UP WATER PRESSURE 20 psi MIN [137 kPa], 50 psi MAX [344 kPa]
- 6. \*-APPROXIMATE DIMENSIONS DO NOT USE FOR PRE-FABRICATION OF CONNECTING
- 7. SERIES FLOW PIPING AND AUX. CROSSOVER DRAIN BY OTHERS.
- 8. 3/4" [19mm] DIA. MOUNTING HOLES. REFER TO RECOMMENDED STEEL SUPPORT DRAWING.
- 9. DIMENSIONS LISTED AS FOLLOWS: **ENGLISH FT-IN** METRIC [mm]