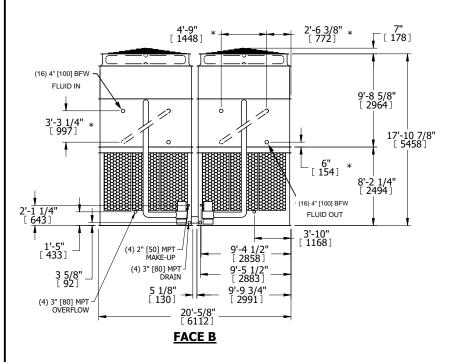

## NOTES:

- 1. (M)- FAN MOTOR LOCATION
- 2. HEAVIEST SECTION IS UPPER SECTION
- 3. MPT DENOTES MALE PIPE THREAD FPT DENOTES FEMALE PIPE THREAD BFW DENOTES BEVELED FOR WELDING **GVD DENOTES GROOVED** FLG DENOTES FLANGE PE DENOTES PLAIN END
- 4. +UNIT WEIGHT DOES NOT INCLUDE ACCESSORIES (SEE ACCESSORY DRAWINGS)
- 5. MAKE-UP WATER PRESSURE 20 psi MIN [137 kPa], 50 psi MAX [344 kPa]
- 6. \*-APPROXIMATE DIMENSIONS DO NOT USE FOR PRE-FABRICATION OF CONNECTING
- 7. SERIES FLOW PIPING AND AUX. CROSSOVER DRAIN BY OTHERS.
- 8. 3/4" [19mm] DIA. MOUNTING HOLES. REFER TO RECOMMENDED STEEL SUPPORT DRAWING.
- 9. DIMENSIONS LISTED AS FOLLOWS: **ENGLISH FT-IN** METRIC [mm]