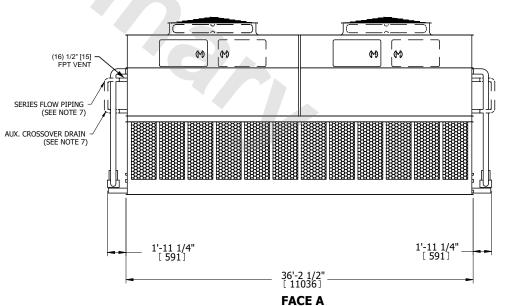

## NOTES:

- 1. (M)- FAN MOTOR LOCATION
- 2. HEAVIEST SECTION IS UPPER SECTION
- 3. MPT DENOTES MALE PIPE THREAD FPT DENOTES FEMALE PIPE THREAD BFW DENOTES BEVELED FOR WELDING **GVD DENOTES GROOVED** FLG DENOTES FLANGE PE DENOTES PLAIN END
- 4. +UNIT WEIGHT DOES NOT INCLUDE ACCESSORIES (SEE ACCESSORY DRAWINGS)
- 5. MAKE-UP WATER PRESSURE 20 psi MIN [137 kPa], 50 psi MAX [344 kPa]
- 6. \*-APPROXIMATE DIMENSIONS DO NOT USE FOR PRE-FABRICATION OF CONNECTING
- 7. SERIES FLOW PIPING AND AUX. CROSSOVER DRAIN BY OTHERS.
- 8. 3/4" [19mm] DIA. MOUNTING HOLES. REFER TO RECOMMENDED STEEL SUPPORT DRAWING.
- 9. DIMENSIONS LISTED AS FOLLOWS: **ENGLISH FT-IN** METRIC [mm]