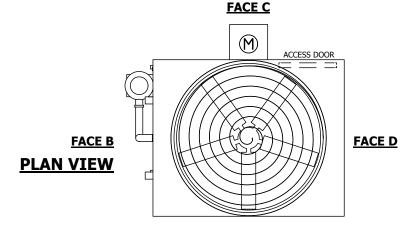

## NOTES:

- 1. (M)- FAN MOTOR LOCATION
- 2. HEAVIEST SECTION IS FAN/CASING SECTION
- 3. MPT DENOTES MALE PIPE THREAD
  FPT DENOTES FEMALE PIPE THREAD
  BFW DENOTES BEVELED FOR WELDING
  GVD DENOTES GROOVED
  FLG DENOTES FLANGE
  PE DENOTES PLAIN END
- 4. +UNIT WEIGHT DOES NOT INCLUDE ACCESSORIES (SEE ACCESSORY DRAWINGS)
- 5. MAKE-UP WATER PRESSURE 20 psi MIN [137 kPa], 50 psi MAX [344 kPa]
- 6. \*-APPROXIMATE DIMENSIONS DO NOT USE FOR PRE-FABRICATION OF CONNECTING PIPING
- 7. 3/4" [19mm] DIA. MOUNTING HOLES. REFER TO RECOMMENDED STEEL SUPPORT DRAWING.
- 8. DIMENSIONS LISTED AS FOLLOWS: ENGLISH FT-IN METRIC [mm]