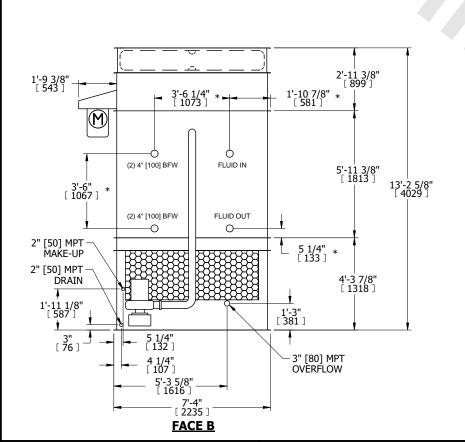

## NOTES:

- 1. (M)- FAN MOTOR LOCATION
- 2. HEAVIEST SECTION IS FAN/CASING SECTION
- 3. MPT DENOTES MALE PIPE THREAD
  FPT DENOTES FEMALE PIPE THREAD
  BFW DENOTES BEVELED FOR WELDING
  GVD DENOTES GROOVED
  FLG DENOTES FLANGE
  PE DENOTES PLAIN END
- 4. +UNIT WEIGHT DOES NOT INCLUDE ACCESSORIES (SEE ACCESSORY DRAWINGS)
- 5. MAKE-UP WATER PRESSURE 20 psi MIN [137 kPa], 50 psi MAX [344 kPa]
- 6. \*-APPROXIMATE DIMENSIONS DO NOT USE FOR PRE-FABRICATION OF CONNECTING PIPING
- 7. 3/4" [19mm] DIA. MOUNTING HOLES. REFER TO RECOMMENDED STEEL SUPPORT DRAWING.
- 8. DIMENSIONS LISTED AS FOLLOWS: ENGLISH FT-IN METRIC [mm]