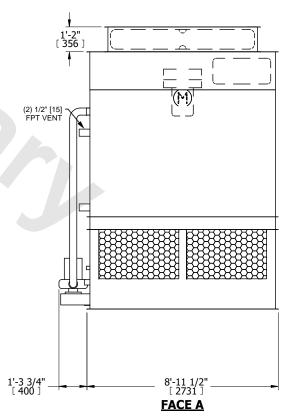

## NOTES:

- 1. (M)- FAN MOTOR LOCATION
- 2. HEAVIEST SECTION IS FAN/CASING SECTION
- 3. MPT DENOTES MALE PIPE THREAD
  FPT DENOTES FEMALE PIPE THREAD
  BFW DENOTES BEVELED FOR WELDING
  GVD DENOTES GROOVED
  FLG DENOTES FLANGE
  PE DENOTES PLAIN END
- 4. +UNIT WEIGHT DOES NOT INCLUDE ACCESSORIES (SEE ACCESSORY DRAWINGS)
- 5. MAKE-UP WATER PRESSURE 20 psi MIN [137 kPa], 50 psi MAX [344 kPa]
- 6. \*-APPROXIMATE DIMENSIONS DO NOT USE FOR PRE-FABRICATION OF CONNECTING PIPING
- 7. 3/4" [19mm] DIA. MOUNTING HOLES. REFER TO RECOMMENDED STEEL SUPPORT DRAWING.
- 8. DIMENSIONS LISTED AS FOLLOWS: ENGLISH FT-IN METRIC [mm]

## FACE A