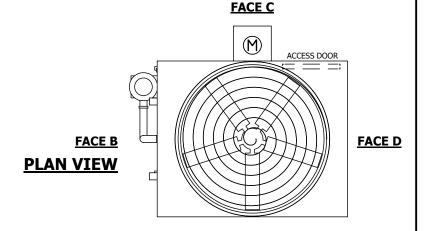

## NOTES:

- 1. (M)- FAN MOTOR LOCATION
- 2. HEAVIEST SECTION IS FAN/CASING SECTION
- 3. MPT DENOTES MALE PIPE THREAD FPT DENOTES FEMALE PIPE THREAD BFW DENOTES BEVELED FOR WELDING **GVD DENOTES GROOVED** FLG DENOTES FLANGE PE DENOTES PLAIN END
- 4. +UNIT WEIGHT DOES NOT INCLUDE ACCESSORIES (SEE ACCESSORY DRAWINGS)
- 5. MAKE-UP WATER PRESSURE 20 psi MIN [137 kPa], 50 psi MAX [344 kPa]
- 6. \*-APPROXIMATE DIMENSIONS DO NOT USE FOR PRE-FABRICATION OF CONNECTING
- 7. 3/4" [19mm] DIA. MOUNTING HOLES. REFER TO RECOMMENDED STEEL SUPPORT DRAWING.
- 8. DIMENSIONS LISTED AS FOLLOWS: **ENGLISH FT-IN** METRIC [mm]