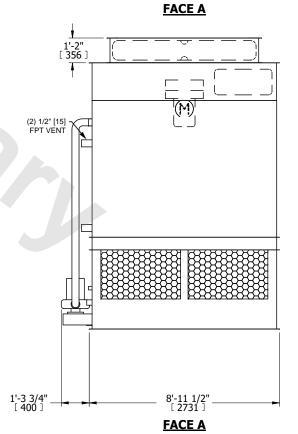

## NOTES:

- 1. (M)- FAN MOTOR LOCATION
- 2. HEAVIEST SECTION IS FAN/CASING SECTION
- 3. MPT DENOTES MALE PIPE THREAD FPT DENOTES FEMALE PIPE THREAD BFW DENOTES BEVELED FOR WELDING **GVD DENOTES GROOVED** FLG DENOTES FLANGE PE DENOTES PLAIN END
- 4. +UNIT WEIGHT DOES NOT INCLUDE ACCESSORIES (SEE ACCESSORY DRAWINGS)
- 5. MAKE-UP WATER PRESSURE 20 psi MIN [137 kPa], 50 psi MAX [344 kPa]
- 6. \*-APPROXIMATE DIMENSIONS DO NOT USE FOR PRE-FABRICATION OF CONNECTING
- 7. 3/4" [19mm] DIA. MOUNTING HOLES. REFER TO RECOMMENDED STEEL SUPPORT DRAWING.
- 8. DIMENSIONS LISTED AS FOLLOWS: **ENGLISH FT-IN** METRIC [mm]