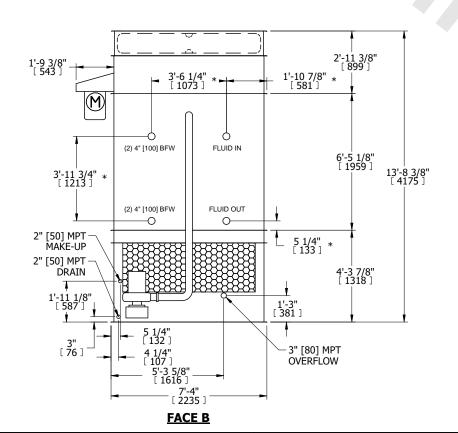

## NOTES:

- 1. (M)- FAN MOTOR LOCATION
- 2. HEAVIEST SECTION IS FAN/CASING SECTION
- 3. MPT DENOTES MALE PIPE THREAD FPT DENOTES FEMALE PIPE THREAD BFW DENOTES BEVELED FOR WELDING **GVD DENOTES GROOVED** FLG DENOTES FLANGE PE DENOTES PLAIN END
- 4. +UNIT WEIGHT DOES NOT INCLUDE ACCESSORIES (SEE ACCESSORY DRAWINGS)
- 5. MAKE-UP WATER PRESSURE 20 psi MIN [137 kPa], 50 psi MAX [344 kPa]
- 6. \*-APPROXIMATE DIMENSIONS DO NOT USE FOR PRE-FABRICATION OF CONNECTING
- 7. 3/4" [19mm] DIA. MOUNTING HOLES. REFER TO RECOMMENDED STEEL SUPPORT DRAWING.
- 8. DIMENSIONS LISTED AS FOLLOWS: **ENGLISH FT-IN** METRIC [mm]