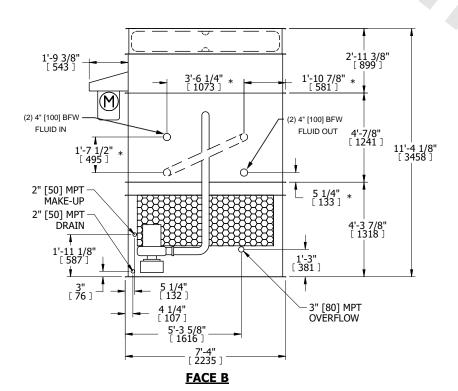

## NOTES:

**SHIPPING** 

WEIGHT

- 1. (M)- FAN MOTOR LOCATION
- 2. HÉAVIEST SECTION IS FAN/CASING SECTION
- 3. MPT DENOTES MALE PIPE THREAD
  FPT DENOTES FEMALE PIPE THREAD
  BFW DENOTES BEVELED FOR WELDING
  GVD DENOTES GROOVED
  FLG DENOTES FLANGE
  PE DENOTES PLAIN END
- 4. +UNIT WEIGHT DOES NOT INCLUDE ACCESSORIES (SEE ACCESSORY DRAWINGS)
- 5. MAKE-UP WATER PRESSURE 20 psi MIN [137 kPa], 50 psi MAX [344 kPa]
- 6. \*-APPROXIMATE DIMENSIONS DO NOT USE FOR PRE-FABRICATION OF CONNECTING PIPING
- 7. SERIES FLOW PIPING AND AUX. CROSSOVER DRAIN BY OTHERS.
- 8. 3/4" [19MM] DIA. MOUNTING HOLES. REFER TO RECOMMENDED STEEL SUPPORT DRAWING.
- 9. DIMENSIONS LISTED AS FOLLOWS: ENGLISH FT-IN METRIC [mm]