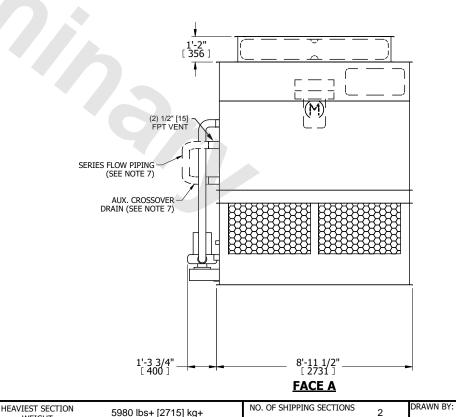

## NOTES:

**SHIPPING** 

WEIGHT

- 1. (M)- FAN MOTOR LOCATION
- 2. HÉAVIEST SECTION IS FAN/CASING SECTION
- 3. MPT DENOTES MALE PIPE THREAD
  FPT DENOTES FEMALE PIPE THREAD
  BFW DENOTES BEVELED FOR WELDING
  GVD DENOTES GROOVED
  FLG DENOTES FLANGE
  PE DENOTES PLAIN END
- 4. +UNIT WEIGHT DOES NOT INCLUDE ACCESSORIES (SEE ACCESSORY DRAWINGS)
- 5. MAKE-UP WATER PRESSURE 20 psi MIN [137 kPa], 50 psi MAX [344 kPa]
- 6. \*-APPROXIMATE DIMENSIONS DO NOT USE FOR PRE-FABRICATION OF CONNECTING PIPING
- 7. SERIES FLOW PIPING AND AUX. CROSSOVER DRAIN BY OTHERS.
- 8. 3/4" [19MM] DIA. MOUNTING HOLES. REFER TO RECOMMENDED STEEL SUPPORT DRAWING.
- 9. DIMENSIONS LISTED AS FOLLOWS: ENGLISH FT-IN METRIC [mm]

**OPERATING** 

WEIGHT

10100 lbs+ [4585] kg+

WEIGHT

7570 lbs+ [3435] kg+