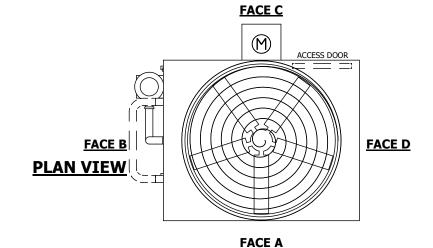

## NOTES:

**SHIPPING** 

WEIGHT

- 1. (M)- FAN MOTOR LOCATION
- 2. HÉAVIEST SECTION IS FAN/CASING SECTION
- 3. MPT DENOTES MALE PIPE THREAD
  FPT DENOTES FEMALE PIPE THREAD
  BFW DENOTES BEVELED FOR WELDING
  GVD DENOTES GROOVED
  FLG DENOTES FLANGE
  PE DENOTES PLAIN END
- 4. +UNIT WEIGHT DOES NOT INCLUDE ACCESSORIES (SEE ACCESSORY DRAWINGS)
- 5. MAKE-UP WATER PRESSURE 20 psi MIN [137 kPa], 50 psi MAX [344 kPa]
- 6. \*-APPROXIMATE DIMENSIONS DO NOT USE FOR PRE-FABRICATION OF CONNECTING PIPING
- 7. SERIES FLOW PIPING AND AUX. CROSSOVER DRAIN BY OTHERS.
- 8. 3/4" [19MM] DIA. MOUNTING HOLES. REFER TO RECOMMENDED STEEL SUPPORT DRAWING.
- 9. DIMENSIONS LISTED AS FOLLOWS: ENGLISH FT-IN METRIC [mm]