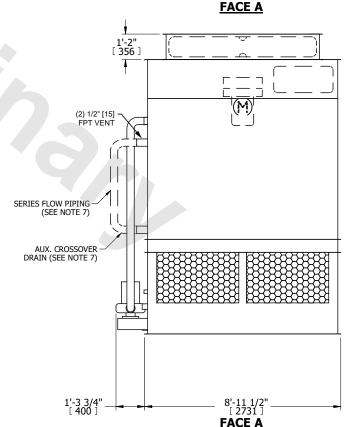

## NOTES:

- 1. (M)- FAN MOTOR LOCATION
- 2. HÉAVIEST SECTION IS FAN/CASING SECTION
- 3. MPT DENOTES MALE PIPE THREAD FPT DENOTES FEMALE PIPE THREAD BFW DENOTES BEVELED FOR WELDING **GVD DENOTES GROOVED** FLG DENOTES FLANGE PE DENOTES PLAIN END
- 4. +UNIT WEIGHT DOES NOT INCLUDE ACCESSORIES (SEE ACCESSORY DRAWINGS)
- 5. MAKE-UP WATER PRESSURE
- 20 psi MIN [137 kPa], 50 psi MAX [344 kPa] 6. \*-APPROXIMATE DIMENSIONS DO NOT USE FOR PRE-FABRICATION OF CONNECTING
- 7. SERIES FLOW PIPING AND AUX. CROSSOVER **DRAIN BY OTHERS**
- 8. 3/4" [19MM] DIA. MOUNTING HOLES. REFER TO RECOMMENDED STEEL SUPPORT DRAWING.
- 9. DIMENSIONS LISTED AS FOLLOWS: **ENGLISH FT-IN** METRIC [mm]