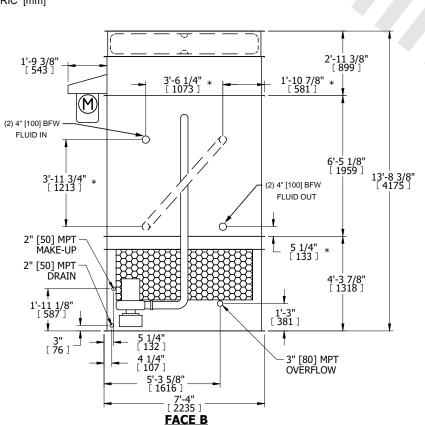

## NOTES:

- 1. (M)- FAN MOTOR LOCATION
- 2. HÉAVIEST SECTION IS FAN/CASING SECTION
- 3. MPT DENOTES MALE PIPE THREAD FPT DENOTES FEMALE PIPE THREAD BFW DENOTES BEVELED FOR WELDING **GVD DENOTES GROOVED** FLG DENOTES FLANGE PE DENOTES PLAIN END
- 4. +UNIT WEIGHT DOES NOT INCLUDE ACCESSORIES (SEE ACCESSORY DRAWINGS)
- 5. MAKE-UP WATER PRESSURE
- 20 psi MIN [137 kPa], 50 psi MAX [344 kPa] 6. \*-APPROXIMATE DIMENSIONS DO NOT USE FOR PRE-FABRICATION OF CONNECTING
- 7. SERIES FLOW PIPING AND AUX. CROSSOVER **DRAIN BY OTHERS**
- 8. 3/4" [19MM] DIA. MOUNTING HOLES. REFER TO RECOMMENDED STEEL SUPPORT DRAWING.
- 9. DIMENSIONS LISTED AS FOLLOWS: **ENGLISH FT-IN** METRIC [mm]