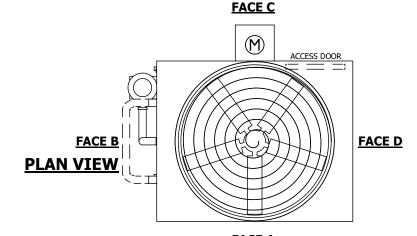

## NOTES:

- 1. (M)- FAN MOTOR LOCATION
- 2. HÉAVIEST SECTION IS FAN/CASING SECTION
- 3. MPT DENOTES MALE PIPE THREAD FPT DENOTES FEMALE PIPE THREAD BFW DENOTES BEVELED FOR WELDING **GVD DENOTES GROOVED** FLG DENOTES FLANGE PE DENOTES PLAIN END
- 4. +UNIT WEIGHT DOES NOT INCLUDE ACCESSORIES (SEE ACCESSORY DRAWINGS)
- 5. MAKE-UP WATER PRESSURE
- 20 psi MIN [137 kPa], 50 psi MAX [344 kPa] 6. \*-APPROXIMATE DIMENSIONS DO NOT USE FOR PRE-FABRICATION OF CONNECTING
- 7. SERIES FLOW PIPING AND AUX. CROSSOVER **DRAIN BY OTHERS**
- 8. 3/4" [19MM] DIA. MOUNTING HOLES. REFER TO RECOMMENDED STEEL SUPPORT DRAWING.
- 9. DIMENSIONS LISTED AS FOLLOWS: **ENGLISH FT-IN** METRIC [mm]