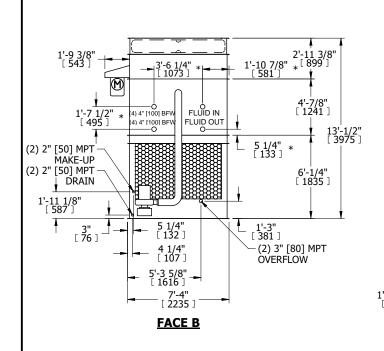

## NOTES:

**SHIPPING** 

WEIGHT

- 1. (M)- FAN MOTOR LOCATION
- 2. HEAVIEST SECTION IS FAN/CASING SECTION
- 3. MPT DENOTES MALE PIPE THREAD FPT DENOTES FEMALE PIPE THREAD BFW DENOTES BEVELED FOR WELDING **GVD DENOTES GROOVED** FLG DENOTES FLANGE PE DENOTES PLAIN END
- 4. +UNIT WEIGHT DOES NOT INCLUDE ACCESSORIES (SEE ACCESSORY DRAWINGS)
- 5. MAKE-UP WATER PRESSURE 20 psi MIN [137 kPa], 50 psi MAX [344 kPa]
- 6. \*-APPROXIMATE DIMENSIONS DO NOT USE FOR PRE-FABRICATION OF CONNECTING
- 7. 3/4" [19mm] DIA. MOUNTING HOLES. REFER TO RECOMMENDED STEEL SUPPORT DRAWING.
- 8. DIMENSIONS LISTED AS FOLLOWS: **ENGLISH FT-IN** METRIC [mm]