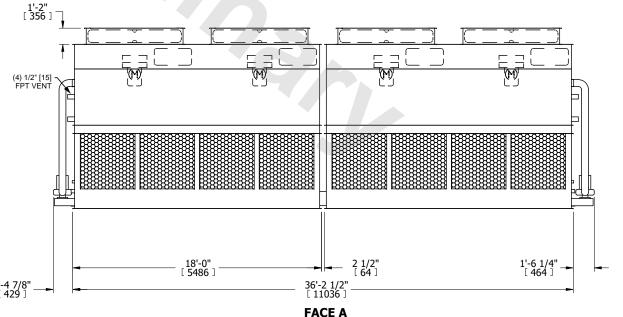

## NOTES:

**SHIPPING** 

WEIGHT

- 1. (M)- FAN MOTOR LOCATION
- 2. HEAVIEST SECTION IS FAN/CASING SECTION
- 3. MPT DENOTES MALE PIPE THREAD FPT DENOTES FEMALE PIPE THREAD BFW DENOTES BEVELED FOR WELDING **GVD DENOTES GROOVED** FLG DENOTES FLANGE PE DENOTES PLAIN END
- 4. +UNIT WEIGHT DOES NOT INCLUDE ACCESSORIES (SEE ACCESSORY DRAWINGS)
- 5. MAKE-UP WATER PRESSURE 20 psi MIN [137 kPa], 50 psi MAX [344 kPa]
- 6. \*-APPROXIMATE DIMENSIONS DO NOT USE FOR PRE-FABRICATION OF CONNECTING
- 7. 3/4" [19mm] DIA. MOUNTING HOLES. REFER TO RECOMMENDED STEEL SUPPORT DRAWING.
- 8. DIMENSIONS LISTED AS FOLLOWS: **ENGLISH FT-IN** METRIC [mm]