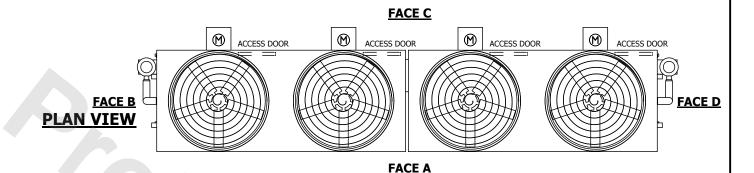

## NOTES:

**SHIPPING** 

WEIGHT

- 1. (M)- FAN MOTOR LOCATION
- 2. HEAVIEST SECTION IS FAN/CASING SECTION
- 3. MPT DENOTES MALE PIPE THREAD FPT DENOTES FEMALE PIPE THREAD BFW DENOTES BEVELED FOR WELDING **GVD DENOTES GROOVED** FLG DENOTES FLANGE PE DENOTES PLAIN END
- 4. +UNIT WEIGHT DOES NOT INCLUDE ACCESSORIES (SEE ACCESSORY DRAWINGS)
- 5. MAKE-UP WATER PRESSURE 20 psi MIN [137 kPa], 50 psi MAX [344 kPa]
- 6. \*-APPROXIMATE DIMENSIONS DO NOT USE FOR PRE-FABRICATION OF CONNECTING
- 7. 3/4" [19mm] DIA. MOUNTING HOLES. REFER TO RECOMMENDED STEEL SUPPORT DRAWING.
- 8. DIMENSIONS LISTED AS FOLLOWS: **ENGLISH FT-IN** METRIC [mm]