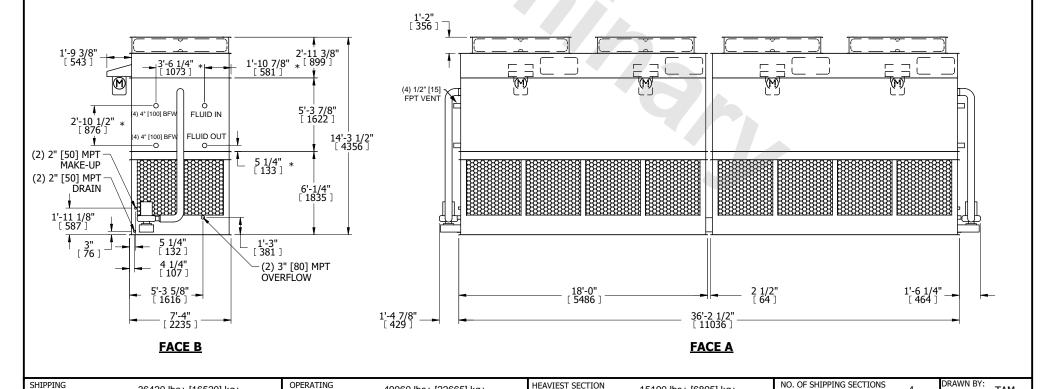

TAM

- 1. (M)- FAN MOTOR LOCATION
- 2. HEAVIEST SECTION IS FAN/CASING SECTION
- 3. MPT DENOTES MALE PIPE THREAD FPT DENOTES FEMALE PIPE THREAD BFW DENOTES BEVELED FOR WELDING **GVD DENOTES GROOVED** FLG DENOTES FLANGE PE DENOTES PLAIN END
- 4. +UNIT WEIGHT DOES NOT INCLUDE ACCESSORIES (SEE ACCESSORY DRAWINGS)
- 5. MAKE-UP WATER PRESSURE 20 psi MIN [137 kPa], 50 psi MAX [344 kPa]
- 6. \*-APPROXIMATE DIMENSIONS DO NOT USE FOR PRE-FABRICATION OF CONNECTING
- 7. 3/4" [19mm] DIA. MOUNTING HOLES. REFER TO RECOMMENDED STEEL SUPPORT DRAWING.

36420 lbs+ [16520] kg+

WEIGHT

WEIGHT

8. DIMENSIONS LISTED AS FOLLOWS: **ENGLISH FT-IN** METRIC [mm]

15190 lbs+ [6895] kg+

WEIGHT

49960 lbs+ [22665] kg+