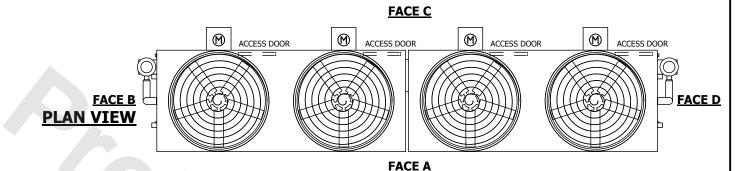

TAM

- 1. (M)- FAN MOTOR LOCATION
- 2. HEAVIEST SECTION IS FAN/CASING SECTION
- 3. MPT DENOTES MALE PIPE THREAD FPT DENOTES FEMALE PIPE THREAD BFW DENOTES BEVELED FOR WELDING **GVD DENOTES GROOVED** FLG DENOTES FLANGE PE DENOTES PLAIN END
- 4. +UNIT WEIGHT DOES NOT INCLUDE ACCESSORIES (SEE ACCESSORY DRAWINGS)
- 5. MAKE-UP WATER PRESSURE 20 psi MIN [137 kPa], 50 psi MAX [344 kPa]
- 6. \*-APPROXIMATE DIMENSIONS DO NOT USE FOR PRE-FABRICATION OF CONNECTING
- 7. 3/4" [19mm] DIA. MOUNTING HOLES. REFER TO RECOMMENDED STEEL SUPPORT DRAWING.