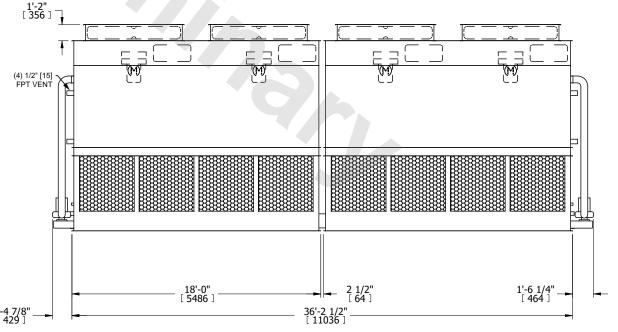

## NOTES:

**SHIPPING** 

WEIGHT

- 1. (M)- FAN MOTOR LOCATION
- 2. HEAVIEST SECTION IS FAN/CASING SECTION
- 3. MPT DENOTES MALE PIPE THREAD FPT DENOTES FEMALE PIPE THREAD BFW DENOTES BEVELED FOR WELDING **GVD DENOTES GROOVED** FLG DENOTES FLANGE PE DENOTES PLAIN END
- 4. +UNIT WEIGHT DOES NOT INCLUDE ACCESSORIES (SEE ACCESSORY DRAWINGS)
- 5. MAKE-UP WATER PRESSURE 20 psi MIN [137 kPa], 50 psi MAX [344 kPa]
- 6. \*-APPROXIMATE DIMENSIONS DO NOT USE FOR PRE-FABRICATION OF CONNECTING
- 7. 3/4" [19mm] DIA. MOUNTING HOLES. REFER TO RECOMMENDED STEEL SUPPORT DRAWING.
- 8. DIMENSIONS LISTED AS FOLLOWS: **ENGLISH FT-IN** METRIC [mm]