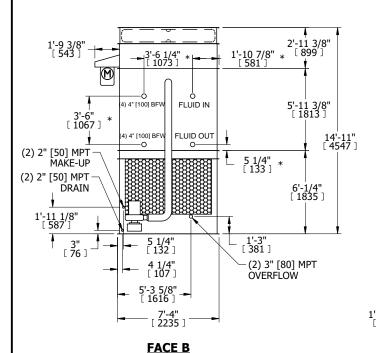

## NOTES:

**SHIPPING** 

WEIGHT

- 1. (M)- FAN MOTOR LOCATION
- 2. HEAVIEST SECTION IS FAN/CASING SECTION
- 3. MPT DENOTES MALE PIPE THREAD FPT DENOTES FEMALE PIPE THREAD BFW DENOTES BEVELED FOR WELDING **GVD DENOTES GROOVED** FLG DENOTES FLANGE PE DENOTES PLAIN END
- 4. +UNIT WEIGHT DOES NOT INCLUDE ACCESSORIES (SEE ACCESSORY DRAWINGS)
- 5. MAKE-UP WATER PRESSURE 20 psi MIN [137 kPa], 50 psi MAX [344 kPa]
- 6. \*-APPROXIMATE DIMENSIONS DO NOT USE FOR PRE-FABRICATION OF CONNECTING
- 7. 3/4" [19mm] DIA. MOUNTING HOLES. REFER TO RECOMMENDED STEEL SUPPORT DRAWING.
- 8. DIMENSIONS LISTED AS FOLLOWS: **ENGLISH FT-IN** METRIC [mm]