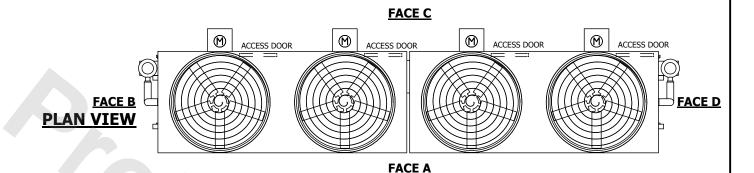

## NOTES:

**SHIPPING** 

WEIGHT

- 1. (M)- FAN MOTOR LOCATION
- 2. HEAVIEST SECTION IS FAN/CASING SECTION
- 3. MPT DENOTES MALE PIPE THREAD FPT DENOTES FEMALE PIPE THREAD BFW DENOTES BEVELED FOR WELDING **GVD DENOTES GROOVED** FLG DENOTES FLANGE PE DENOTES PLAIN END
- 4. +UNIT WEIGHT DOES NOT INCLUDE ACCESSORIES (SEE ACCESSORY DRAWINGS)
- 5. MAKE-UP WATER PRESSURE 20 psi MIN [137 kPa], 50 psi MAX [344 kPa]
- 6. \*-APPROXIMATE DIMENSIONS DO NOT USE FOR PRE-FABRICATION OF CONNECTING
- 7. 3/4" [19mm] DIA. MOUNTING HOLES. REFER TO RECOMMENDED STEEL SUPPORT DRAWING.
- 8. DIMENSIONS LISTED AS FOLLOWS: **ENGLISH FT-IN** METRIC [mm]