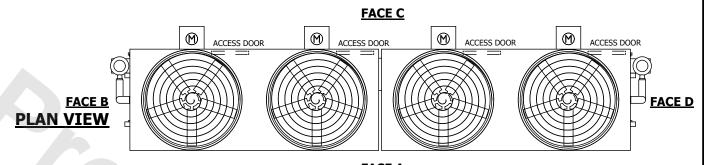

## NOTES:

WEIGHT

- 1. (M)- FAN MOTOR LOCATION
- 2. HEAVIEST SECTION IS FAN/CASING SECTION
- 3. MPT DENOTES MALE PIPE THREAD FPT DENOTES FEMALE PIPE THREAD BFW DENOTES BEVELED FOR WELDING **GVD DENOTES GROOVED** FLG DENOTES FLANGE PE DENOTES PLAIN END
- 4. +UNIT WEIGHT DOES NOT INCLUDE ACCESSORIES (SEE ACCESSORY DRAWINGS)
- 5. MAKE-UP WATER PRESSURE 20 psi MIN [137 kPa], 50 psi MAX [344 kPa]
- 6. \*-APPROXIMATE DIMENSIONS DO NOT USE FOR PRE-FABRICATION OF CONNECTING
- 7. 3/4" [19mm] DIA. MOUNTING HOLES. REFER TO RECOMMENDED STEEL SUPPORT DRAWING.
- 8. DIMENSIONS LISTED AS FOLLOWS: **ENGLISH FT-IN** METRIC [mm]