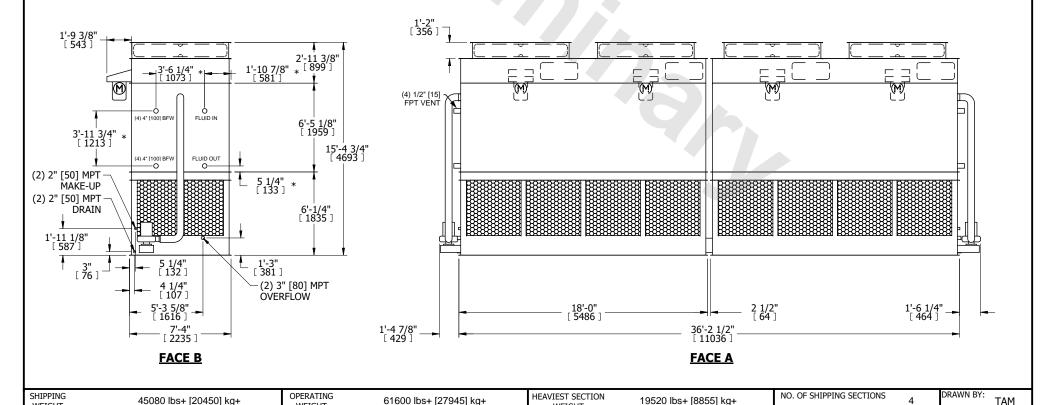

## NOTES:

WEIGHT

- 1. (M)- FAN MOTOR LOCATION
- 2. HEAVIEST SECTION IS FAN/CASING SECTION
- 3. MPT DENOTES MALE PIPE THREAD FPT DENOTES FEMALE PIPE THREAD BFW DENOTES BEVELED FOR WELDING **GVD DENOTES GROOVED** FLG DENOTES FLANGE PE DENOTES PLAIN END
- 4. +UNIT WEIGHT DOES NOT INCLUDE ACCESSORIES (SEE ACCESSORY DRAWINGS)
- 5. MAKE-UP WATER PRESSURE 20 psi MIN [137 kPa], 50 psi MAX [344 kPa]
- 6. \*-APPROXIMATE DIMENSIONS DO NOT USE FOR PRE-FABRICATION OF CONNECTING
- 7. 3/4" [19mm] DIA. MOUNTING HOLES. REFER TO RECOMMENDED STEEL SUPPORT DRAWING.
- 8. DIMENSIONS LISTED AS FOLLOWS: **ENGLISH FT-IN** METRIC [mm]

**FACE A** 

WEIGHT

WEIGHT