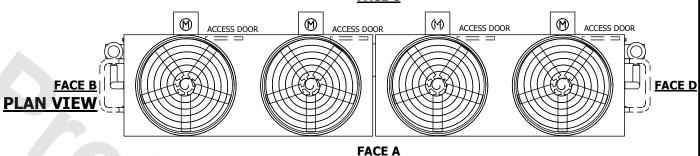

UNIT **CLOSED CIRCUIT COOLER** MODEL # NTS ATWB 7-3H36-Z

EVAPCO, INC. Evapeo

DWG. # CW4C073606-DRA-SF

SERIAL #

REV.

DRAWN BY:

TAM

NO. OF SHIPPING SECTIONS

## NOTES:

**SHIPPING** 

WEIGHT

- 1. (M)- FAN MOTOR LOCATION
- 2. HEAVIEST SECTION IS FAN/CASING SECTION
- 3. MPT DENOTES MALE PIPE THREAD FPT DENOTES FEMALE PIPE THREAD BFW DENOTES BEVELED FOR WELDING **GVD DENOTES GROOVED** FLG DENOTES FLANGE PE DENOTES PLAIN END
- 4. +UNIT WEIGHT DOES NOT INCLUDE ACCESSORIES (SEE ACCESSORY DRAWINGS)
- 5. MAKE-UP WATER PRESSURE 20 psi MIN [137 kPa], 50 psi MAX [344 kPa]
- 6. \*-APPROXIMATE DIMENSIONS DO NOT USE FOR PRE-FABRICATION OF CONNECTING **PIPING**
- 7. SERIES FLOW PIPING AND AUX. CROSSOVER DRAIN BY OTHERS.
- 8. 3/4" [19MM] DIA. MOUNTING HOLES. REFER TO RECOMMENDED STEEL SUPPORT DRAWING.
- 9. DIMENSIONS LISTED AS FOLLOWS: **ENGLISH FT-IN** METRIC [mm]