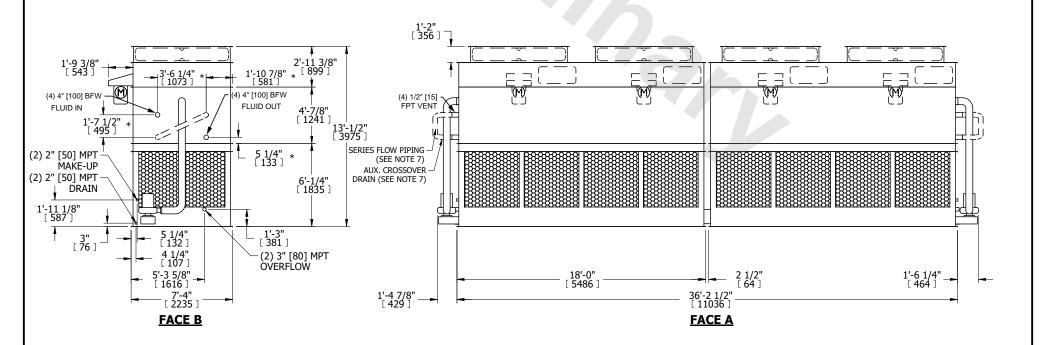

UNIT **CLOSED CIRCUIT COOLER** MODEL # NTS ATWB 7-3H36-Z

EVAPCO, INC. Evapeo

DWG. # CW4C073606-DRA-SF

SERIAL #

REV.

DRAWN BY:

TAM

NO. OF SHIPPING SECTIONS

## NOTES:

**SHIPPING** 

WEIGHT

- 1. (M)- FAN MOTOR LOCATION
- 2. HEAVIEST SECTION IS FAN/CASING SECTION
- 3. MPT DENOTES MALE PIPE THREAD FPT DENOTES FEMALE PIPE THREAD BFW DENOTES BEVELED FOR WELDING **GVD DENOTES GROOVED** FLG DENOTES FLANGE PE DENOTES PLAIN END
- 4. +UNIT WEIGHT DOES NOT INCLUDE ACCESSORIES (SEE ACCESSORY DRAWINGS)
- 5. MAKE-UP WATER PRESSURE 20 psi MIN [137 kPa], 50 psi MAX [344 kPa]
- 6. \*-APPROXIMATE DIMENSIONS DO NOT USE FOR PRE-FABRICATION OF CONNECTING **PIPING**
- 7. SERIES FLOW PIPING AND AUX. CROSSOVER DRAIN BY OTHERS.
- 8. 3/4" [19MM] DIA. MOUNTING HOLES. REFER TO RECOMMENDED STEEL SUPPORT DRAWING.
- 9. DIMENSIONS LISTED AS FOLLOWS: **ENGLISH FT-IN** METRIC [mm]

10950 lbs+ [4970] kg+

HEAVIEST SECTION

WEIGHT

OPERATING

WEIGHT

38520 lbs+ [17475] kg+

27940 lbs+ [12675] kg+