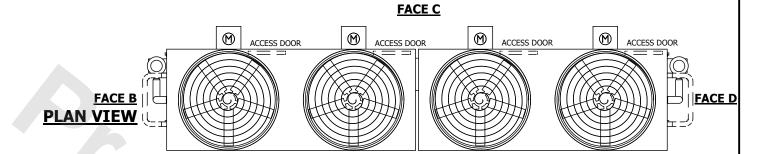

UNIT **CLOSED CIRCUIT COOLER** MODEL # NTS ATWB 7-5H36-Z

EVAPCO, INC. evapco

DWG. # REV. CW4C073610-DRA-SF DATE 8/24/2025 SERIAL #

TAM

## NOTES:

WEIGHT

- 1. (M)- FAN MOTOR LOCATION
- 2. HEAVIEST SECTION IS FAN/CASING SECTION
- 3. MPT DENOTES MALE PIPE THREAD FPT DENOTES FEMALE PIPE THREAD BFW DENOTES BEVELED FOR WELDING **GVD DENOTES GROOVED** FLG DENOTES FLANGE PE DENOTES PLAIN END
- 4. +UNIT WEIGHT DOES NOT INCLUDE ACCESSORIES (SEE ACCESSORY DRAWINGS)
- 5. MAKE-UP WATER PRESSURE 20 psi MIN [137 kPa], 50 psi MAX [344 kPa]
- 6. \*-APPROXIMATE DIMENSIONS DO NOT USE FOR PRE-FABRICATION OF CONNECTING **PIPING**
- 7. SERIES FLOW PIPING AND AUX. CROSSOVER DRAIN BY OTHERS.
- 8. 3/4" [19MM] DIA. MOUNTING HOLES. REFER TO RECOMMENDED STEEL SUPPORT DRAWING.