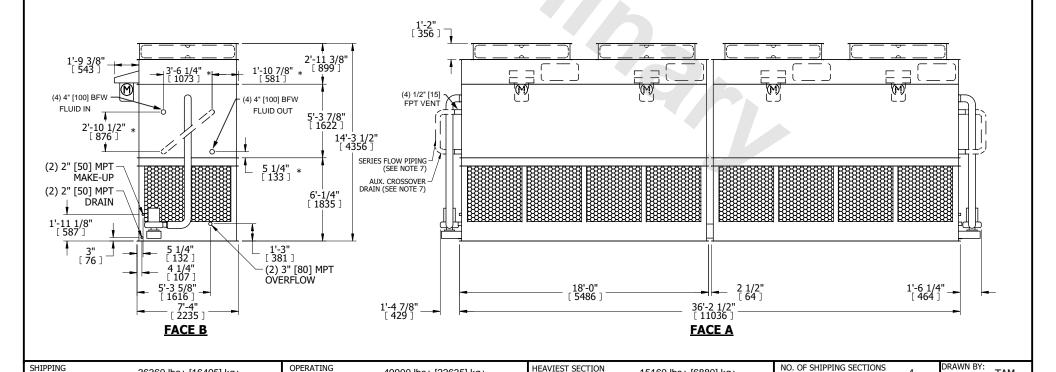

UNIT **CLOSED CIRCUIT COOLER** MODEL # NTS ATWB 7-5H36-Z

EVAPCO, INC. evapco

DWG. # REV. CW4C073610-DRA-SF DATE 8/24/2025 SERIAL #

TAM

## NOTES:

WEIGHT

- 1. (M)- FAN MOTOR LOCATION
- 2. HEAVIEST SECTION IS FAN/CASING SECTION
- 3. MPT DENOTES MALE PIPE THREAD FPT DENOTES FEMALE PIPE THREAD BFW DENOTES BEVELED FOR WELDING **GVD DENOTES GROOVED** FLG DENOTES FLANGE PE DENOTES PLAIN END
- 4. +UNIT WEIGHT DOES NOT INCLUDE ACCESSORIES (SEE ACCESSORY DRAWINGS)
- 5. MAKE-UP WATER PRESSURE 20 psi MIN [137 kPa], 50 psi MAX [344 kPa]
- 6. \*-APPROXIMATE DIMENSIONS DO NOT USE FOR PRE-FABRICATION OF CONNECTING **PIPING**
- 7. SERIES FLOW PIPING AND AUX. CROSSOVER DRAIN BY OTHERS.
- 8. 3/4" [19MM] DIA. MOUNTING HOLES. REFER TO RECOMMENDED STEEL SUPPORT DRAWING.

36360 lbs+ [16495] kg+

WEIGHT

9. DIMENSIONS LISTED AS FOLLOWS: **ENGLISH FT-IN** METRIC [mm]

**FACE A** 

15160 lbs+ [6880] kg+

WEIGHT

49900 lbs+ [22635] kg+