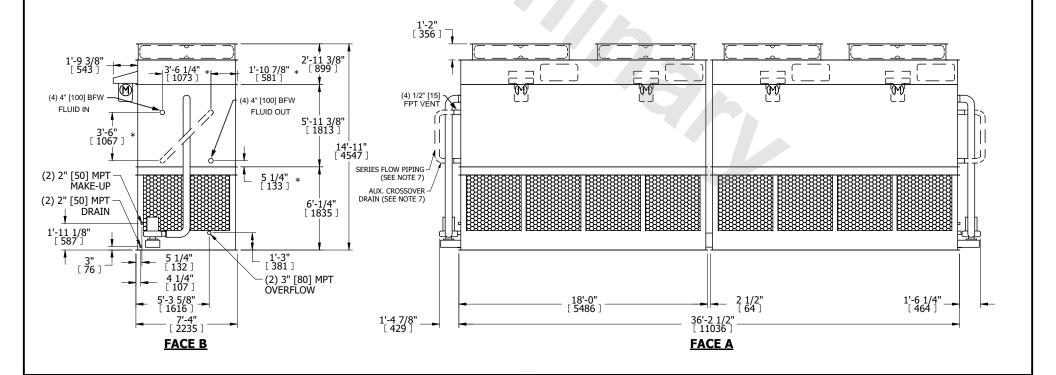

UNIT **CLOSED CIRCUIT COOLER** MODEL # NTS ATWB 7-6H36-Z

EVAPCO, INC. EVAPCO

DWG. # REV. CW4C073612-DRA-SF DATE 8/23/2025 SERIAL #

DRAWN BY:

TAM

NO. OF SHIPPING SECTIONS

## NOTES:

**SHIPPING** 

WEIGHT

- 1. (M)- FAN MOTOR LOCATION
- 2. HEAVIEST SECTION IS FAN/CASING SECTION
- 3. MPT DENOTES MALE PIPE THREAD FPT DENOTES FEMALE PIPE THREAD BFW DENOTES BEVELED FOR WELDING **GVD DENOTES GROOVED** FLG DENOTES FLANGE PE DENOTES PLAIN END
- 4. +UNIT WEIGHT DOES NOT INCLUDE ACCESSORIES (SEE ACCESSORY DRAWINGS)
- 5. MAKE-UP WATER PRESSURE 20 psi MIN [137 kPa], 50 psi MAX [344 kPa]
- 6. \*-APPROXIMATE DIMENSIONS DO NOT USE FOR PRE-FABRICATION OF CONNECTING
- 7. SERIES FLOW PIPING AND AUX. CROSSOVER DRAIN BY OTHERS.
- 8. 3/4" [19MM] DIA. MOUNTING HOLES. REFER TO RECOMMENDED STEEL SUPPORT DRAWING.
- 9. DIMENSIONS LISTED AS FOLLOWS: **ENGLISH FT-IN** METRIC [mm]

HEAVIEST SECTION

WEIGHT

17330 lbs+ [7865] kg+

OPERATING

WEIGHT

55740 lbs+ [25285] kg+

40700 lbs+ [18465] kg+