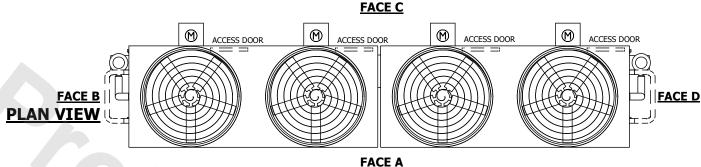

UNIT **CLOSED CIRCUIT COOLER** MODEL # NTS ATWB 7-6H36-Z

EVAPCO, INC. EVAPCO

DWG. # REV. CW4C073612-DRA-SF DATE 8/23/2025 SERIAL #

DRAWN BY:

TAM

NO. OF SHIPPING SECTIONS

## NOTES:

**SHIPPING** 

WEIGHT

- 1. (M)- FAN MOTOR LOCATION
- 2. HEAVIEST SECTION IS FAN/CASING SECTION
- 3. MPT DENOTES MALE PIPE THREAD FPT DENOTES FEMALE PIPE THREAD BFW DENOTES BEVELED FOR WELDING **GVD DENOTES GROOVED** FLG DENOTES FLANGE PE DENOTES PLAIN END
- 4. +UNIT WEIGHT DOES NOT INCLUDE ACCESSORIES (SEE ACCESSORY DRAWINGS)
- 5. MAKE-UP WATER PRESSURE 20 psi MIN [137 kPa], 50 psi MAX [344 kPa]
- 6. \*-APPROXIMATE DIMENSIONS DO NOT USE FOR PRE-FABRICATION OF CONNECTING
- 7. SERIES FLOW PIPING AND AUX. CROSSOVER DRAIN BY OTHERS.
- 8. 3/4" [19MM] DIA. MOUNTING HOLES. REFER TO RECOMMENDED STEEL SUPPORT DRAWING.
- 9. DIMENSIONS LISTED AS FOLLOWS: **ENGLISH FT-IN** METRIC [mm]