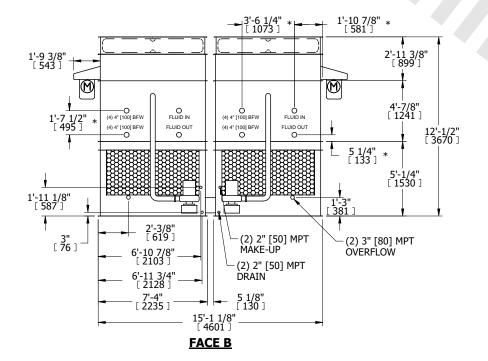

## NOTES:

- 1. (M)- FAN MOTOR LOCATION
- 2. HEAVIEST SECTION IS FAN/CASING SECTION
- 3. MPT DENOTES MALE PIPE THREAD FPT DENOTES FEMALE PIPE THREAD BFW DENOTES BEVELED FOR WELDING **GVD DENOTES GROOVED** FLG DENOTES FLANGE PE DENOTES PLAIN END
- 4. +UNIT WEIGHT DOES NOT INCLUDE ACCESSORIES (SEE ACCESSORY DRAWINGS)
- 5. MAKE-UP WATER PRESSURE 20 psi MIN [137 kPa], 50 psi MAX [344 kPa]
- 6. \*-APPROXIMATE DIMENSIONS DO NOT USE FOR PRE-FABRICATION OF CONNECTING
- 7. 3/4" [19mm] DIA. MOUNTING HOLES. REFER TO RECOMMENDED STEEL SUPPORT DRAWING.
- 8. DIMENSIONS LISTED AS FOLLOWS: **ENGLISH FT-IN** METRIC [mm]

**SHIPPING** WEIGHT

15100 lbs+ [6850] kg+

**OPERATING** WEIGHT

20160 lbs+ [9145] kg+

HEAVIEST SECTION WEIGHT

5960 lbs+ [2705] kg+

NO. OF SHIPPING SECTIONS

DRAWN BY: