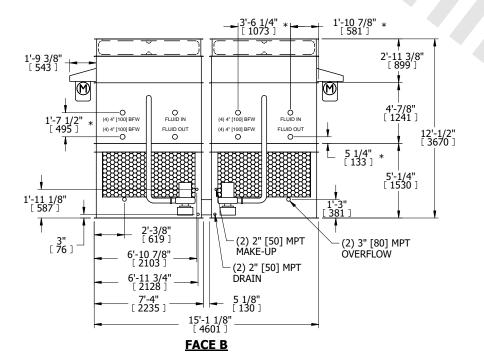

## NOTES:

- 1. (M)- FAN MOTOR LOCATION
- 2. HEAVIEST SECTION IS FAN/CASING SECTION
- 3. MPT DENOTES MALE PIPE THREAD FPT DENOTES FEMALE PIPE THREAD BFW DENOTES BEVELED FOR WELDING **GVD DENOTES GROOVED** FLG DENOTES FLANGE PE DENOTES PLAIN END
- 4. +UNIT WEIGHT DOES NOT INCLUDE ACCESSORIES (SEE ACCESSORY DRAWINGS)
- 5. MAKE-UP WATER PRESSURE 20 psi MIN [137 kPa], 50 psi MAX [344 kPa]
- 6. \*-APPROXIMATE DIMENSIONS DO NOT USE FOR PRE-FABRICATION OF CONNECTING
- 7. 3/4" [19mm] DIA. MOUNTING HOLES. REFER TO RECOMMENDED STEEL SUPPORT DRAWING.
- 8. DIMENSIONS LISTED AS FOLLOWS: **ENGLISH FT-IN** METRIC [mm]

**SHIPPING** WEIGHT

15140 lbs+ [6870] kg+

OPERATING WEIGHT

20200 lbs+ [9165] kg+

HEAVIEST SECTION WEIGHT

5980 lbs+ [2715] kg+

NO. OF SHIPPING SECTIONS

DRAWN BY: