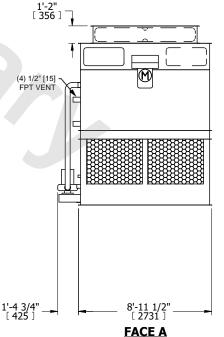

## NOTES:

- 1. (M)- FAN MOTOR LOCATION
- 2. HEAVIEST SECTION IS FAN/CASING SECTION
- 3. MPT DENOTES MALE PIPE THREAD FPT DENOTES FEMALE PIPE THREAD BFW DENOTES BEVELED FOR WELDING **GVD DENOTES GROOVED** FLG DENOTES FLANGE PE DENOTES PLAIN END
- 4. +UNIT WEIGHT DOES NOT INCLUDE ACCESSORIES (SEE ACCESSORY DRAWINGS)
- 5. MAKE-UP WATER PRESSURE 20 psi MIN [137 kPa], 50 psi MAX [344 kPa]
- 6. \*-APPROXIMATE DIMENSIONS DO NOT USE FOR PRE-FABRICATION OF CONNECTING
- 7. 3/4" [19mm] DIA. MOUNTING HOLES. REFER TO RECOMMENDED STEEL SUPPORT DRAWING.
- 8. DIMENSIONS LISTED AS FOLLOWS: **ENGLISH FT-IN** METRIC [mm]

**SHIPPING** WEIGHT

15140 lbs+ [6870] kg+

OPERATING WEIGHT

20200 lbs+ [9165] kg+

HEAVIEST SECTION WEIGHT

5980 lbs+ [2715] kg+

NO. OF SHIPPING SECTIONS

DRAWN BY: