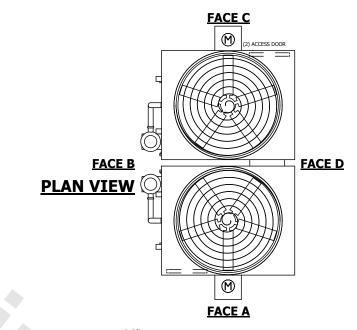

## NOTES:

- 1. (M)- FAN MOTOR LOCATION
- 2. HEAVIEST SECTION IS FAN/CASING SECTION
- 3. MPT DENOTES MALE PIPE THREAD FPT DENOTES FEMALE PIPE THREAD BFW DENOTES BEVELED FOR WELDING **GVD DENOTES GROOVED** FLG DENOTES FLANGE PE DENOTES PLAIN END
- 4. +UNIT WEIGHT DOES NOT INCLUDE ACCESSORIES (SEE ACCESSORY DRAWINGS)
- 5. MAKE-UP WATER PRESSURE 20 psi MIN [137 kPa], 50 psi MAX [344 kPa]
- 6. \*-APPROXIMATE DIMENSIONS DO NOT USE FOR PRE-FABRICATION OF CONNECTING
- 7. 3/4" [19mm] DIA. MOUNTING HOLES. REFER TO RECOMMENDED STEEL SUPPORT DRAWING.
- 8. DIMENSIONS LISTED AS FOLLOWS: **ENGLISH FT-IN** METRIC [mm]