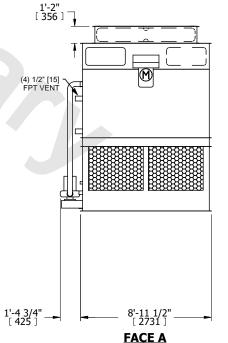

## NOTES:

- 1. (M)- FAN MOTOR LOCATION
- 2. HEAVIEST SECTION IS FAN/CASING SECTION
- 3. MPT DENOTES MALE PIPE THREAD FPT DENOTES FEMALE PIPE THREAD BFW DENOTES BEVELED FOR WELDING **GVD DENOTES GROOVED** FLG DENOTES FLANGE PE DENOTES PLAIN END
- 4. +UNIT WEIGHT DOES NOT INCLUDE ACCESSORIES (SEE ACCESSORY DRAWINGS)
- 5. MAKE-UP WATER PRESSURE 20 psi MIN [137 kPa], 50 psi MAX [344 kPa]
- 6. \*-APPROXIMATE DIMENSIONS DO NOT USE FOR PRE-FABRICATION OF CONNECTING
- 7. 3/4" [19mm] DIA. MOUNTING HOLES. REFER TO RECOMMENDED STEEL SUPPORT DRAWING.
- 8. DIMENSIONS LISTED AS FOLLOWS: **ENGLISH FT-IN** METRIC [mm]

**SHIPPING** WEIGHT

17440 lbs+ [7915] kg+

**OPERATING** WEIGHT

23220 lbs+ [10535] kg+

HEAVIEST SECTION WEIGHT

7130 lbs+ [3235] kg+

NO. OF SHIPPING SECTIONS

DRAWN BY: