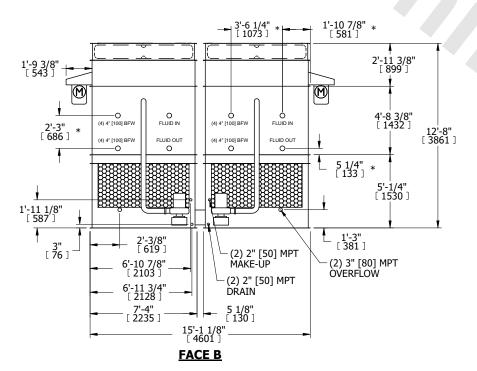

## NOTES:

- 1. (M)- FAN MOTOR LOCATION
- 2. HEAVIEST SECTION IS FAN/CASING SECTION
- 3. MPT DENOTES MALE PIPE THREAD FPT DENOTES FEMALE PIPE THREAD BFW DENOTES BEVELED FOR WELDING **GVD DENOTES GROOVED** FLG DENOTES FLANGE PE DENOTES PLAIN END
- 4. +UNIT WEIGHT DOES NOT INCLUDE ACCESSORIES (SEE ACCESSORY DRAWINGS)
- 5. MAKE-UP WATER PRESSURE 20 psi MIN [137 kPa], 50 psi MAX [344 kPa]
- 6. \*-APPROXIMATE DIMENSIONS DO NOT USE FOR PRE-FABRICATION OF CONNECTING
- 7. 3/4" [19mm] DIA. MOUNTING HOLES. REFER TO RECOMMENDED STEEL SUPPORT DRAWING.
- 8. DIMENSIONS LISTED AS FOLLOWS: **ENGLISH FT-IN** METRIC [mm]

**SHIPPING** WEIGHT

17440 lbs+ [7915] kg+

**OPERATING** WEIGHT

23220 lbs+ [10535] kg+

HEAVIEST SECTION WEIGHT

7130 lbs+ [3235] kg+

NO. OF SHIPPING SECTIONS

DRAWN BY: