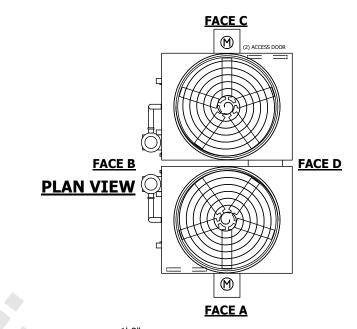

## NOTES:

- 1. (M)- FAN MOTOR LOCATION
- 2. HEAVIEST SECTION IS FAN/CASING SECTION
- 3. MPT DENOTES MALE PIPE THREAD FPT DENOTES FEMALE PIPE THREAD BFW DENOTES BEVELED FOR WELDING **GVD DENOTES GROOVED** FLG DENOTES FLANGE PE DENOTES PLAIN END
- 4. +UNIT WEIGHT DOES NOT INCLUDE ACCESSORIES (SEE ACCESSORY DRAWINGS)
- 5. MAKE-UP WATER PRESSURE 20 psi MIN [137 kPa], 50 psi MAX [344 kPa]
- 6. \*-APPROXIMATE DIMENSIONS DO NOT USE FOR PRE-FABRICATION OF CONNECTING
- 7. 3/4" [19mm] DIA. MOUNTING HOLES. REFER TO RECOMMENDED STEEL SUPPORT DRAWING.
- 8. DIMENSIONS LISTED AS FOLLOWS: **ENGLISH FT-IN** METRIC [mm]