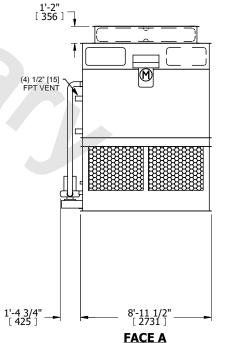

## NOTES:

- 1. (M)- FAN MOTOR LOCATION
- 2. HEAVIEST SECTION IS FAN/CASING SECTION
- 3. MPT DENOTES MALE PIPE THREAD FPT DENOTES FEMALE PIPE THREAD BFW DENOTES BEVELED FOR WELDING **GVD DENOTES GROOVED** FLG DENOTES FLANGE PE DENOTES PLAIN END
- 4. +UNIT WEIGHT DOES NOT INCLUDE ACCESSORIES (SEE ACCESSORY DRAWINGS)
- 5. MAKE-UP WATER PRESSURE 20 psi MIN [137 kPa], 50 psi MAX [344 kPa]
- 6. \*-APPROXIMATE DIMENSIONS DO NOT USE FOR PRE-FABRICATION OF CONNECTING
- 7. 3/4" [19mm] DIA. MOUNTING HOLES. REFER TO RECOMMENDED STEEL SUPPORT DRAWING.
- 8. DIMENSIONS LISTED AS FOLLOWS: **ENGLISH FT-IN** METRIC [mm]