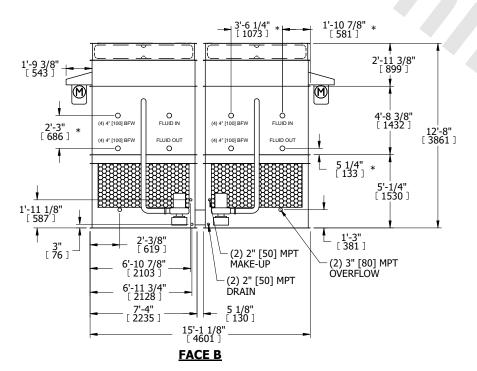

## NOTES:

- 1. (M)- FAN MOTOR LOCATION
- 2. HEAVIEST SECTION IS FAN/CASING SECTION
- 3. MPT DENOTES MALE PIPE THREAD FPT DENOTES FEMALE PIPE THREAD BFW DENOTES BEVELED FOR WELDING **GVD DENOTES GROOVED** FLG DENOTES FLANGE PE DENOTES PLAIN END
- 4. +UNIT WEIGHT DOES NOT INCLUDE ACCESSORIES (SEE ACCESSORY DRAWINGS)
- 5. MAKE-UP WATER PRESSURE 20 psi MIN [137 kPa], 50 psi MAX [344 kPa]
- 6. \*-APPROXIMATE DIMENSIONS DO NOT USE FOR PRE-FABRICATION OF CONNECTING
- 7. 3/4" [19mm] DIA. MOUNTING HOLES. REFER TO RECOMMENDED STEEL SUPPORT DRAWING.
- 8. DIMENSIONS LISTED AS FOLLOWS: **ENGLISH FT-IN** METRIC [mm]