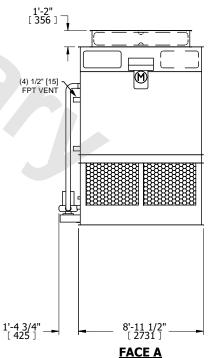

## NOTES:

- 1. (M)- FAN MOTOR LOCATION
- 2. HEAVIEST SECTION IS FAN/CASING SECTION
- 3. MPT DENOTES MALE PIPE THREAD FPT DENOTES FEMALE PIPE THREAD BFW DENOTES BEVELED FOR WELDING **GVD DENOTES GROOVED** FLG DENOTES FLANGE PE DENOTES PLAIN END
- 4. +UNIT WEIGHT DOES NOT INCLUDE ACCESSORIES (SEE ACCESSORY DRAWINGS)
- 5. MAKE-UP WATER PRESSURE 20 psi MIN [137 kPa], 50 psi MAX [344 kPa]
- 6. \*-APPROXIMATE DIMENSIONS DO NOT USE FOR PRE-FABRICATION OF CONNECTING
- 7. 3/4" [19mm] DIA. MOUNTING HOLES. REFER TO RECOMMENDED STEEL SUPPORT DRAWING.
- 8. DIMENSIONS LISTED AS FOLLOWS: **ENGLISH FT-IN** METRIC [mm]