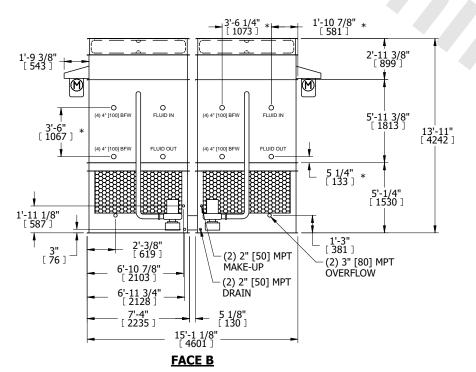

## NOTES:

- 1. (M)- FAN MOTOR LOCATION
- 2. HEAVIEST SECTION IS FAN/CASING SECTION
- 3. MPT DENOTES MALE PIPE THREAD FPT DENOTES FEMALE PIPE THREAD BFW DENOTES BEVELED FOR WELDING **GVD DENOTES GROOVED** FLG DENOTES FLANGE PE DENOTES PLAIN END
- 4. +UNIT WEIGHT DOES NOT INCLUDE ACCESSORIES (SEE ACCESSORY DRAWINGS)
- 5. MAKE-UP WATER PRESSURE 20 psi MIN [137 kPa], 50 psi MAX [344 kPa]
- 6. \*-APPROXIMATE DIMENSIONS DO NOT USE FOR PRE-FABRICATION OF CONNECTING
- 7. 3/4" [19mm] DIA. MOUNTING HOLES. REFER TO RECOMMENDED STEEL SUPPORT DRAWING.
- 8. DIMENSIONS LISTED AS FOLLOWS: **ENGLISH FT-IN** METRIC [mm]

**SHIPPING** WEIGHT

21760 lbs+ [9875] kg+

OPERATING WEIGHT

29000 lbs+ [13155] kg+

HEAVIEST SECTION WEIGHT

9290 lbs+ [4215] kg+

NO. OF SHIPPING SECTIONS

DRAWN BY: