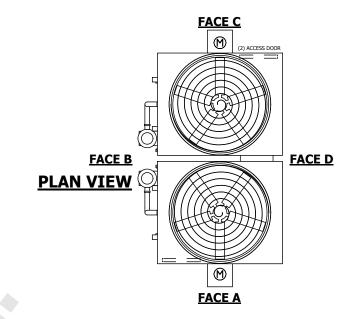

## NOTES:

- 1. (M)- FAN MOTOR LOCATION
- 2. HEAVIEST SECTION IS FAN/CASING SECTION
- 3. MPT DENOTES MALE PIPE THREAD FPT DENOTES FEMALE PIPE THREAD BFW DENOTES BEVELED FOR WELDING **GVD DENOTES GROOVED** FLG DENOTES FLANGE PE DENOTES PLAIN END
- 4. +UNIT WEIGHT DOES NOT INCLUDE ACCESSORIES (SEE ACCESSORY DRAWINGS)
- 5. MAKE-UP WATER PRESSURE 20 psi MIN [137 kPa], 50 psi MAX [344 kPa]
- 6. \*-APPROXIMATE DIMENSIONS DO NOT USE FOR PRE-FABRICATION OF CONNECTING
- 7. 3/4" [19mm] DIA. MOUNTING HOLES. REFER TO RECOMMENDED STEEL SUPPORT DRAWING.
- 8. DIMENSIONS LISTED AS FOLLOWS: **ENGLISH FT-IN** METRIC [mm]