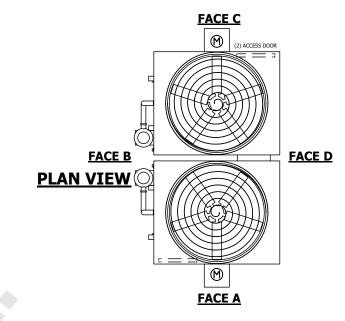

## NOTES:

- 1. (M)- FAN MOTOR LOCATION
- 2. HEAVIEST SECTION IS FAN/CASING SECTION
- 3. MPT DENOTES MALE PIPE THREAD FPT DENOTES FEMALE PIPE THREAD BFW DENOTES BEVELED FOR WELDING **GVD DENOTES GROOVED** FLG DENOTES FLANGE PE DENOTES PLAIN END
- 4. +UNIT WEIGHT DOES NOT INCLUDE ACCESSORIES (SEE ACCESSORY DRAWINGS)
- 5. MAKE-UP WATER PRESSURE 20 psi MIN [137 kPa], 50 psi MAX [344 kPa]
- 6. \*-APPROXIMATE DIMENSIONS DO NOT USE FOR PRE-FABRICATION OF CONNECTING
- 7. 3/4" [19mm] DIA. MOUNTING HOLES. REFER TO RECOMMENDED STEEL SUPPORT DRAWING.
- 8. DIMENSIONS LISTED AS FOLLOWS: **ENGLISH FT-IN** METRIC [mm]