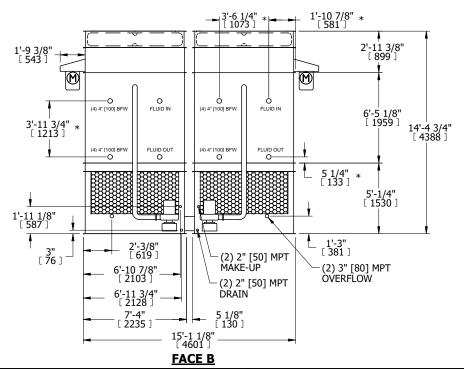

## NOTES:

- 1. (M)- FAN MOTOR LOCATION
- 2. HEAVIEST SECTION IS FAN/CASING SECTION
- 3. MPT DENOTES MALE PIPE THREAD FPT DENOTES FEMALE PIPE THREAD BFW DENOTES BEVELED FOR WELDING **GVD DENOTES GROOVED** FLG DENOTES FLANGE PE DENOTES PLAIN END
- 4. +UNIT WEIGHT DOES NOT INCLUDE ACCESSORIES (SEE ACCESSORY DRAWINGS)
- 5. MAKE-UP WATER PRESSURE 20 psi MIN [137 kPa], 50 psi MAX [344 kPa]
- 6. \*-APPROXIMATE DIMENSIONS DO NOT USE FOR PRE-FABRICATION OF CONNECTING
- 7. 3/4" [19mm] DIA. MOUNTING HOLES. REFER TO RECOMMENDED STEEL SUPPORT DRAWING.
- 8. DIMENSIONS LISTED AS FOLLOWS: **ENGLISH FT-IN** METRIC [mm]