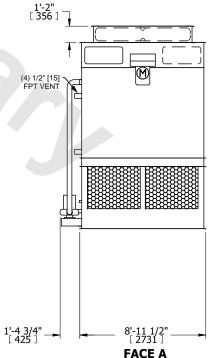

## NOTES:

- 1. (M)- FAN MOTOR LOCATION
- 2. HEAVIEST SECTION IS FAN/CASING SECTION
- 3. MPT DENOTES MALE PIPE THREAD FPT DENOTES FEMALE PIPE THREAD BFW DENOTES BEVELED FOR WELDING **GVD DENOTES GROOVED** FLG DENOTES FLANGE PE DENOTES PLAIN END
- 4. +UNIT WEIGHT DOES NOT INCLUDE ACCESSORIES (SEE ACCESSORY DRAWINGS)
- 5. MAKE-UP WATER PRESSURE 20 psi MIN [137 kPa], 50 psi MAX [344 kPa]
- 6. \*-APPROXIMATE DIMENSIONS DO NOT USE FOR PRE-FABRICATION OF CONNECTING
- 7. 3/4" [19mm] DIA. MOUNTING HOLES. REFER TO RECOMMENDED STEEL SUPPORT DRAWING.
- 8. DIMENSIONS LISTED AS FOLLOWS: **ENGLISH FT-IN** METRIC [mm]