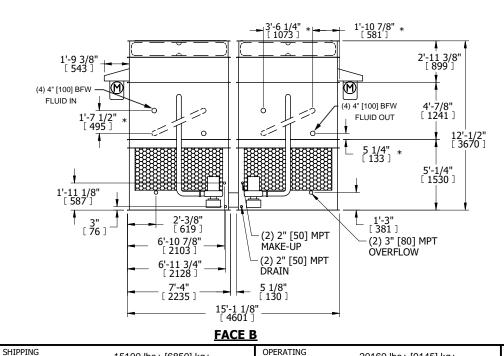

## NOTES:

- 1. (M)- FAN MOTOR LOCATION
- 2. HÉAVIEST SECTION IS FAN/CASING SECTION
- 3. MPT DENOTES MALE PIPE THREAD FPT DENOTES FEMALE PIPE THREAD BFW DENOTES BEVELED FOR WELDING **GVD DENOTES GROOVED** FLG DENOTES FLANGE PE DENOTES PLAIN END
- 4. +UNIT WEIGHT DOES NOT INCLUDE ACCESSORIES (SEE ACCESSORY DRAWINGS)
- 5. MAKE-UP WATER PRESSURE 20 psi MIN [137 kPa], 50 psi MAX [344 kPa]
- 6. \*-APPROXIMATE DIMENSIONS DO NOT USE FOR PRE-FABRICATION OF CONNECTING
- 7. SERIES FLOW PIPING AND AUX. CROSSOVER DRAIN BY OTHERS
- 8. 3/4" [19MM] DIA. MOUNTING HOLES. REFER TO RECOMMENDED STEEL SUPPORT DRAWING.
- 9. DIMENSIONS LISTED AS FOLLOWS: **ENGLISH FT-IN** METRIC [mm]