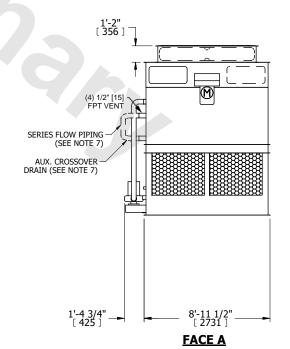

## NOTES:

- 1. (M)- FAN MOTOR LOCATION
- 2. HÉAVIEST SECTION IS FAN/CASING SECTION
- 3. MPT DENOTES MALE PIPE THREAD FPT DENOTES FEMALE PIPE THREAD BFW DENOTES BEVELED FOR WELDING **GVD DENOTES GROOVED** FLG DENOTES FLANGE PE DENOTES PLAIN END
- 4. +UNIT WEIGHT DOES NOT INCLUDE ACCESSORIES (SEE ACCESSORY DRAWINGS)
- 5. MAKE-UP WATER PRESSURE 20 psi MIN [137 kPa], 50 psi MAX [344 kPa]
- 6. \*-APPROXIMATE DIMENSIONS DO NOT USE FOR PRE-FABRICATION OF CONNECTING
- 7. SERIES FLOW PIPING AND AUX. CROSSOVER DRAIN BY OTHERS
- 8. 3/4" [19MM] DIA. MOUNTING HOLES. REFER TO RECOMMENDED STEEL SUPPORT DRAWING.
- 9. DIMENSIONS LISTED AS FOLLOWS: **ENGLISH FT-IN** METRIC [mm]