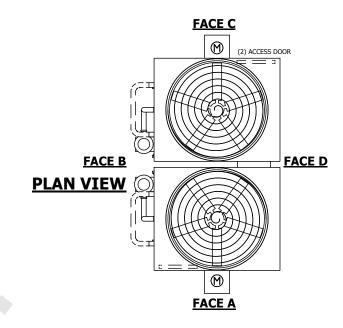

## NOTES:

- 1. (M)- FAN MOTOR LOCATION
- 2. HÉAVIEST SECTION IS FAN/CASING SECTION
- 3. MPT DENOTES MALE PIPE THREAD FPT DENOTES FEMALE PIPE THREAD BFW DENOTES BEVELED FOR WELDING **GVD DENOTES GROOVED** FLG DENOTES FLANGE PE DENOTES PLAIN END
- 4. +UNIT WEIGHT DOES NOT INCLUDE ACCESSORIES (SEE ACCESSORY DRAWINGS)
- 5. MAKE-UP WATER PRESSURE 20 psi MIN [137 kPa], 50 psi MAX [344 kPa]
- 6. \*-APPROXIMATE DIMENSIONS DO NOT USE FOR PRE-FABRICATION OF CONNECTING
- 7. SERIES FLOW PIPING AND AUX. CROSSOVER DRAIN BY OTHERS
- 8. 3/4" [19MM] DIA. MOUNTING HOLES. REFER TO RECOMMENDED STEEL SUPPORT DRAWING.
- 9. DIMENSIONS LISTED AS FOLLOWS: **ENGLISH FT-IN** METRIC [mm]