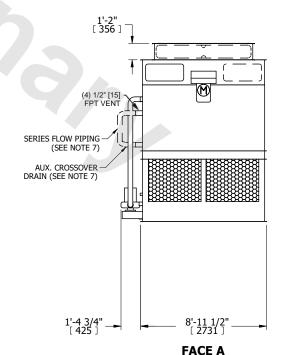

## NOTES:

- 1. (M)- FAN MOTOR LOCATION
- 2. HÉAVIEST SECTION IS FAN/CASING SECTION
- 3. MPT DENOTES MALE PIPE THREAD FPT DENOTES FEMALE PIPE THREAD BFW DENOTES BEVELED FOR WELDING **GVD DENOTES GROOVED** FLG DENOTES FLANGE PE DENOTES PLAIN END
- 4. +UNIT WEIGHT DOES NOT INCLUDE ACCESSORIES (SEE ACCESSORY DRAWINGS)
- 5. MAKE-UP WATER PRESSURE 20 psi MIN [137 kPa], 50 psi MAX [344 kPa]
- 6. \*-APPROXIMATE DIMENSIONS DO NOT USE FOR PRE-FABRICATION OF CONNECTING
- 7. SERIES FLOW PIPING AND AUX. CROSSOVER DRAIN BY OTHERS.
- 8. 3/4" [19MM] DIA. MOUNTING HOLES. REFER TO RECOMMENDED STEEL SUPPORT DRAWING.
- 9. DIMENSIONS LISTED AS FOLLOWS: **ENGLISH FT-IN** METRIC [mm]