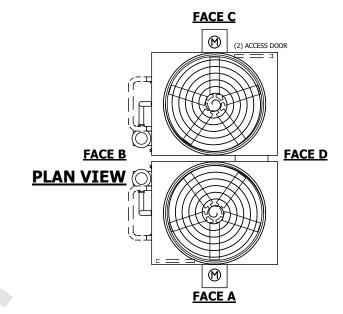

## NOTES:

- 1. (M)- FAN MOTOR LOCATION
- 2. HÉAVIEST SECTION IS FAN/CASING SECTION
- 3. MPT DENOTES MALE PIPE THREAD FPT DENOTES FEMALE PIPE THREAD BFW DENOTES BEVELED FOR WELDING **GVD DENOTES GROOVED** FLG DENOTES FLANGE PE DENOTES PLAIN END
- 4. +UNIT WEIGHT DOES NOT INCLUDE ACCESSORIES (SEE ACCESSORY DRAWINGS)
- 5. MAKE-UP WATER PRESSURE 20 psi MIN [137 kPa], 50 psi MAX [344 kPa]
- 6. \*-APPROXIMATE DIMENSIONS DO NOT USE FOR PRE-FABRICATION OF CONNECTING
- 7. SERIES FLOW PIPING AND AUX. CROSSOVER DRAIN BY OTHERS.
- 8. 3/4" [19MM] DIA. MOUNTING HOLES. REFER TO RECOMMENDED STEEL SUPPORT DRAWING.
- 9. DIMENSIONS LISTED AS FOLLOWS: **ENGLISH FT-IN** METRIC [mm]