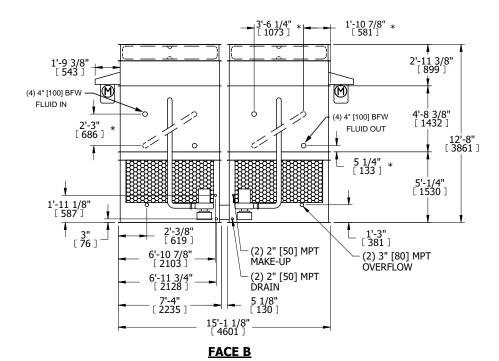

## NOTES:

- 1. (M)- FAN MOTOR LOCATION
- 2. HÉAVIEST SECTION IS FAN/CASING SECTION
- 3. MPT DENOTES MALE PIPE THREAD FPT DENOTES FEMALE PIPE THREAD BFW DENOTES BEVELED FOR WELDING **GVD DENOTES GROOVED** FLG DENOTES FLANGE PE DENOTES PLAIN END
- 4. +UNIT WEIGHT DOES NOT INCLUDE ACCESSORIES (SEE ACCESSORY DRAWINGS)
- 5. MAKE-UP WATER PRESSURE 20 psi MIN [137 kPa], 50 psi MAX [344 kPa]
- 6. \*-APPROXIMATE DIMENSIONS DO NOT USE FOR PRE-FABRICATION OF CONNECTING
- 7. SERIES FLOW PIPING AND AUX. CROSSOVER DRAIN BY OTHERS.
- 8. 3/4" [19MM] DIA. MOUNTING HOLES. REFER TO RECOMMENDED STEEL SUPPORT DRAWING.
- 9. DIMENSIONS LISTED AS FOLLOWS: **ENGLISH FT-IN** METRIC [mm]