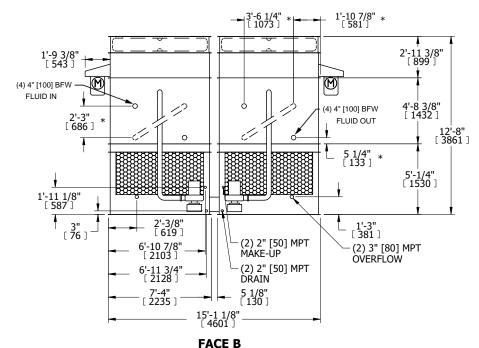

## NOTES:

- 1. (M)- FAN MOTOR LOCATION
- 2. HÉAVIEST SECTION IS FAN/CASING SECTION
- 3. MPT DENOTES MALE PIPE THREAD FPT DENOTES FEMALE PIPE THREAD BFW DENOTES BEVELED FOR WELDING GVD DENOTES GROOVED FLG DENOTES FLANGE PE DENOTES PLAIN END
- 4. +UNIT WEIGHT DOES NOT INCLUDE ACCESSORIES (SEE ACCESSORY DRAWINGS)
- 5. MAKE-UP WATER PRESSURE 20 psi MIN [137 kPa], 50 psi MAX [344 kPa]
- 6. \*-APPROXIMATE DÍMENSIONS DO NOT ÚSE FOR PRE-FABRICATION OF CONNECTING PIPING
- 7. SERIES FLOW PIPING AND AUX. CROSSOVER DRAIN BY OTHERS.
- 8. 3/4" [19MM] DIA. MOUNTING HOLES. REFER TO RECOMMENDED STEEL SUPPORT DRAWING.
- 9. DIMENSIONS LISTED AS FOLLOWS: ENGLISH FT-IN METRIC [mm]

SHIPPING 17440 lbs+ [7915] kg+

WEIGHT

OPERATING WEIGHT

23220 lbs+ [10535] kg+

HEAVIEST SECTION WEIGHT

7130 lbs+ [3235] kg+

NO. OF SHIPPING SECTIONS

DRAWN BY: