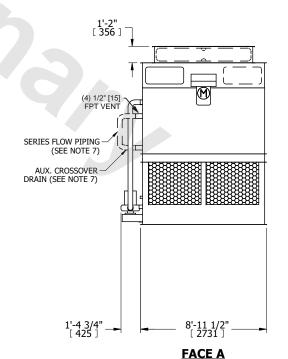

## NOTES:

- 1. (M)- FAN MOTOR LOCATION
- 2. HÉAVIEST SECTION IS FAN/CASING SECTION
- 3. MPT DENOTES MALE PIPE THREAD FPT DENOTES FEMALE PIPE THREAD BFW DENOTES BEVELED FOR WELDING GVD DENOTES GROOVED FLG DENOTES FLANGE PE DENOTES PLAIN END
- 4. +UNIT WEIGHT DOES NOT INCLUDE ACCESSORIES (SEE ACCESSORY DRAWINGS)
- 5. MAKE-UP WATER PRESSURE 20 psi MIN [137 kPa], 50 psi MAX [344 kPa]
- 6. \*-APPROXIMATE DÍMENSIONS DO NOT ÚSE FOR PRE-FABRICATION OF CONNECTING PIPING
- 7. SERIES FLOW PIPING AND AUX. CROSSOVER DRAIN BY OTHERS.
- 8. 3/4" [19MM] DIA. MOUNTING HOLES. REFER TO RECOMMENDED STEEL SUPPORT DRAWING.
- 9. DIMENSIONS LISTED AS FOLLOWS: ENGLISH FT-IN METRIC [mm]