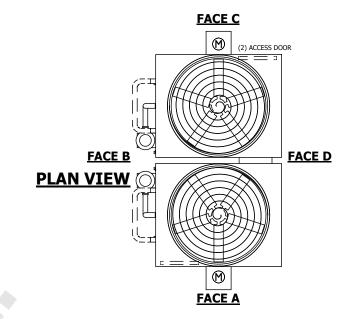

## NOTES:

- 1. (M)- FAN MOTOR LOCATION
- 2. HÉAVIEST SECTION IS FAN/CASING SECTION
- 3. MPT DENOTES MALE PIPE THREAD FPT DENOTES FEMALE PIPE THREAD BFW DENOTES BEVELED FOR WELDING GVD DENOTES GROOVED FLG DENOTES FLANGE PE DENOTES PLAIN END
- 4. +UNIT WEIGHT DOES NOT INCLUDE ACCESSORIES (SEE ACCESSORY DRAWINGS)
- 5. MAKE-UP WATER PRESSURE 20 psi MIN [137 kPa], 50 psi MAX [344 kPa]
- 6. \*-APPROXIMATE DÍMENSIONS DO NOT ÚSE FOR PRE-FABRICATION OF CONNECTING PIPING
- 7. SERIES FLOW PIPING AND AUX. CROSSOVER DRAIN BY OTHERS.
- 8. 3/4" [19MM] DIA. MOUNTING HOLES. REFER TO RECOMMENDED STEEL SUPPORT DRAWING.
- 9. DIMENSIONS LISTED AS FOLLOWS: ENGLISH FT-IN METRIC [mm]