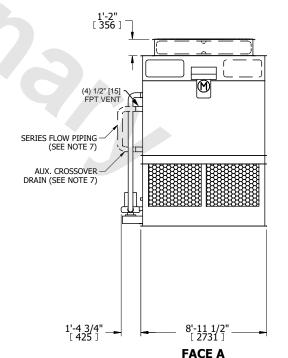

## NOTES:

- 1. (M)- FAN MOTOR LOCATION
- 2. HÉAVIEST SECTION IS FAN/CASING SECTION
- 3. MPT DENOTES MALE PIPE THREAD FPT DENOTES FEMALE PIPE THREAD BFW DENOTES BEVELED FOR WELDING **GVD DENOTES GROOVED** FLG DENOTES FLANGE PE DENOTES PLAIN END
- 4. +UNIT WEIGHT DOES NOT INCLUDE ACCESSORIES (SEE ACCESSORY DRAWINGS)
- 5. MAKE-UP WATER PRESSURE 20 psi MIN [137 kPa], 50 psi MAX [344 kPa]
- 6. \*-APPROXIMATE DIMENSIONS DO NOT USE FOR PRE-FABRICATION OF CONNECTING **PIPING**
- 7. SERIES FLOW PIPING AND AUX. CROSSOVER DRAIN BY OTHERS
- 8. 3/4" [19MM] DIA. MOUNTING HOLES. REFER TO RECOMMENDED STEEL SUPPORT DRAWING.
- 9. DIMENSIONS LISTED AS FOLLOWS: **ENGLISH FT-IN** METRIC [mm]