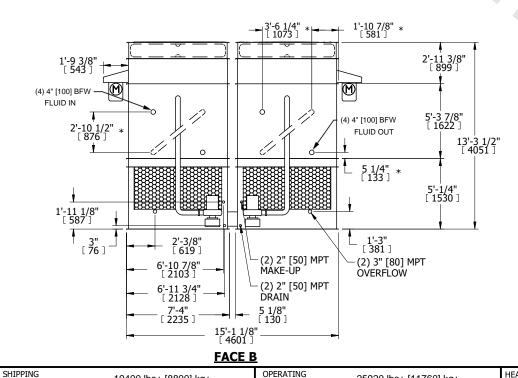

## NOTES:

- 1. (M)- FAN MOTOR LOCATION
- 2. HÉAVIEST SECTION IS FAN/CASING SECTION
- 3. MPT DENOTES MALE PIPE THREAD FPT DENOTES FEMALE PIPE THREAD BFW DENOTES BEVELED FOR WELDING **GVD DENOTES GROOVED** FLG DENOTES FLANGE PE DENOTES PLAIN END
- 4. +UNIT WEIGHT DOES NOT INCLUDE ACCESSORIES (SEE ACCESSORY DRAWINGS)
- 5. MAKE-UP WATER PRESSURE 20 psi MIN [137 kPa], 50 psi MAX [344 kPa]
- 6. \*-APPROXIMATE DIMENSIONS DO NOT USE FOR PRE-FABRICATION OF CONNECTING **PIPING**
- 7. SERIES FLOW PIPING AND AUX. CROSSOVER DRAIN BY OTHERS
- 8. 3/4" [19MM] DIA. MOUNTING HOLES. REFER TO RECOMMENDED STEEL SUPPORT DRAWING.
- 9. DIMENSIONS LISTED AS FOLLOWS: **ENGLISH FT-IN** METRIC [mm]