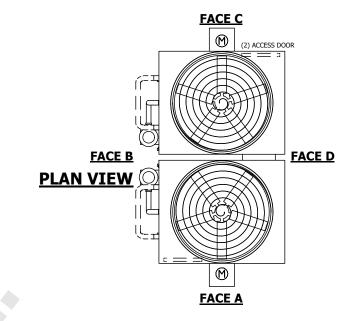

## NOTES:

- 1. (M)- FAN MOTOR LOCATION
- 2. HÉAVIEST SECTION IS FAN/CASING SECTION
- 3. MPT DENOTES MALE PIPE THREAD FPT DENOTES FEMALE PIPE THREAD BFW DENOTES BEVELED FOR WELDING **GVD DENOTES GROOVED** FLG DENOTES FLANGE PE DENOTES PLAIN END
- 4. +UNIT WEIGHT DOES NOT INCLUDE ACCESSORIES (SEE ACCESSORY DRAWINGS)
- 5. MAKE-UP WATER PRESSURE
- 20 psi MIN [137 kPa], 50 psi MAX [344 kPa] 6. \*-APPROXIMATE DIMENSIONS DO NOT USE FOR PRE-FABRICATION OF CONNECTING
- 7. SERIES FLOW PIPING AND AUX. CROSSOVER **DRAIN BY OTHERS**
- 8. 3/4" [19MM] DIA. MOUNTING HOLES. REFER TO RECOMMENDED STEEL SUPPORT DRAWING.
- 9. DIMENSIONS LISTED AS FOLLOWS: **ENGLISH FT-IN** METRIC [mm]