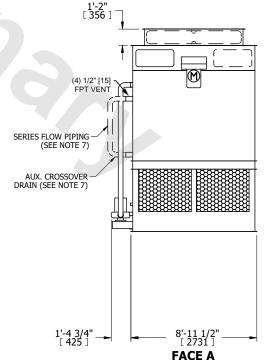

## NOTES:

- 1. (M)- FAN MOTOR LOCATION
- 2. HÉAVIEST SECTION IS FAN/CASING SECTION
- 3. MPT DENOTES MALE PIPE THREAD FPT DENOTES FEMALE PIPE THREAD BFW DENOTES BEVELED FOR WELDING **GVD DENOTES GROOVED** FLG DENOTES FLANGE PE DENOTES PLAIN END
- 4. +UNIT WEIGHT DOES NOT INCLUDE ACCESSORIES (SEE ACCESSORY DRAWINGS)
- 5. MAKE-UP WATER PRESSURE
- 20 psi MIN [137 kPa], 50 psi MAX [344 kPa] 6. \*-APPROXIMATE DIMENSIONS DO NOT USE FOR PRE-FABRICATION OF CONNECTING
- 7. SERIES FLOW PIPING AND AUX. CROSSOVER **DRAIN BY OTHERS**
- 8. 3/4" [19MM] DIA. MOUNTING HOLES. REFER TO RECOMMENDED STEEL SUPPORT DRAWING.
- 9. DIMENSIONS LISTED AS FOLLOWS: **ENGLISH FT-IN** METRIC [mm]