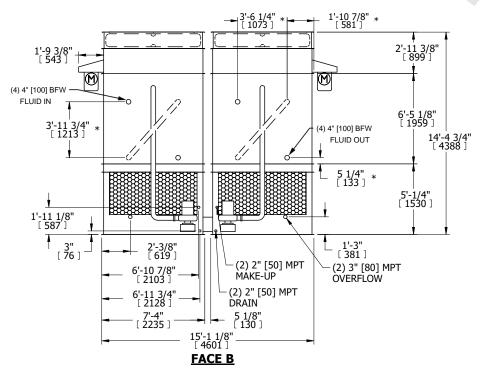

## NOTES:

- 1. (M)- FAN MOTOR LOCATION
- 2. HÉAVIEST SECTION IS FAN/CASING SECTION
- 3. MPT DENOTES MALE PIPE THREAD FPT DENOTES FEMALE PIPE THREAD BFW DENOTES BEVELED FOR WELDING **GVD DENOTES GROOVED** FLG DENOTES FLANGE PE DENOTES PLAIN END
- 4. +UNIT WEIGHT DOES NOT INCLUDE ACCESSORIES (SEE ACCESSORY DRAWINGS)
- 5. MAKE-UP WATER PRESSURE
- 20 psi MIN [137 kPa], 50 psi MAX [344 kPa] 6. \*-APPROXIMATE DIMENSIONS DO NOT USE FOR PRE-FABRICATION OF CONNECTING
- 7. SERIES FLOW PIPING AND AUX. CROSSOVER **DRAIN BY OTHERS**
- 8. 3/4" [19MM] DIA. MOUNTING HOLES. REFER TO RECOMMENDED STEEL SUPPORT DRAWING.
- 9. DIMENSIONS LISTED AS FOLLOWS: **ENGLISH FT-IN** METRIC [mm]

**SHIPPING** WEIGHT

24020 lbs+ [10900] kg+

**OPERATING** WEIGHT

32000 lbs+ [14515] kg+

HEAVIEST SECTION WEIGHT

10420 lbs+ [4730] kg+

NO. OF SHIPPING SECTIONS

DRAWN BY: