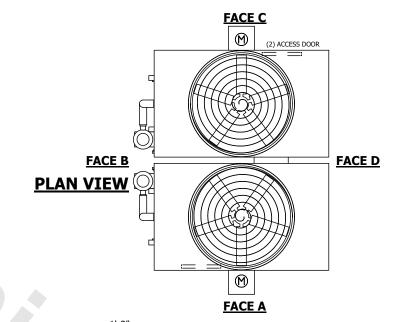

## NOTES:

- 1. (M)- FAN MOTOR LOCATION
- 2. HEAVIEST SECTION IS FAN/CASING SECTION
- 3. MPT DENOTES MALE PIPE THREAD FPT DENOTES FEMALE PIPE THREAD BFW DENOTES BEVELED FOR WELDING **GVD DENOTES GROOVED** FLG DENOTES FLANGE PE DENOTES PLAIN END
- 4. +UNIT WEIGHT DOES NOT INCLUDE ACCESSORIES (SEE ACCESSORY DRAWINGS)
- 5. MAKE-UP WATER PRESSURE 20 psi MIN [137 kPa], 50 psi MAX [344 kPa]
- 6. \*-APPROXIMATE DIMENSIONS DO NOT USE FOR PRE-FABRICATION OF CONNECTING
- 7. 3/4" [19mm] DIA. MOUNTING HOLES. REFER TO RECOMMENDED STEEL SUPPORT DRAWING.
- 8. DIMENSIONS LISTED AS FOLLOWS: **ENGLISH FT-IN** METRIC [mm]