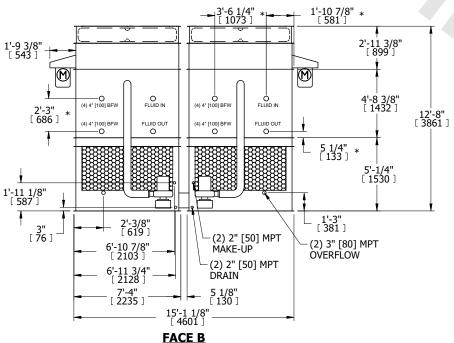

## NOTES:

- 1. (M)- FAN MOTOR LOCATION
- 2. HEAVIEST SECTION IS FAN/CASING SECTION
- 3. MPT DENOTES MALE PIPE THREAD FPT DENOTES FEMALE PIPE THREAD BFW DENOTES BEVELED FOR WELDING **GVD DENOTES GROOVED** FLG DENOTES FLANGE PE DENOTES PLAIN END
- 4. +UNIT WEIGHT DOES NOT INCLUDE ACCESSORIES (SEE ACCESSORY DRAWINGS)
- 5. MAKE-UP WATER PRESSURE 20 psi MIN [137 kPa], 50 psi MAX [344 kPa]
- 6. \*-APPROXIMATE DIMENSIONS DO NOT USE FOR PRE-FABRICATION OF CONNECTING
- 7. 3/4" [19mm] DIA. MOUNTING HOLES. REFER TO RECOMMENDED STEEL SUPPORT DRAWING.
- 8. DIMENSIONS LISTED AS FOLLOWS: **ENGLISH FT-IN** METRIC [mm]