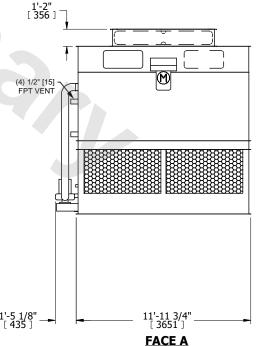

## NOTES:

- 1. (M)- FAN MOTOR LOCATION
- 2. HEAVIEST SECTION IS FAN/CASING SECTION
- 3. MPT DENOTES MALE PIPE THREAD FPT DENOTES FEMALE PIPE THREAD BFW DENOTES BEVELED FOR WELDING **GVD DENOTES GROOVED** FLG DENOTES FLANGE PE DENOTES PLAIN END
- 4. +UNIT WEIGHT DOES NOT INCLUDE ACCESSORIES (SEE ACCESSORY DRAWINGS)
- 5. MAKE-UP WATER PRESSURE 20 psi MIN [137 kPa], 50 psi MAX [344 kPa]
- 6. \*-APPROXIMATE DIMENSIONS DO NOT USE FOR PRE-FABRICATION OF CONNECTING
- 7. 3/4" [19mm] DIA. MOUNTING HOLES. REFER TO RECOMMENDED STEEL SUPPORT DRAWING.
- 8. DIMENSIONS LISTED AS FOLLOWS: **ENGLISH FT-IN** METRIC [mm]