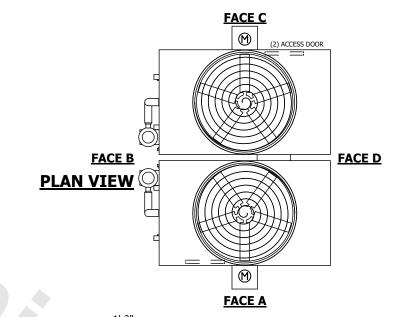

## NOTES:

- 1. (M)- FAN MOTOR LOCATION
- 2. HEAVIEST SECTION IS FAN/CASING SECTION
- 3. MPT DENOTES MALE PIPE THREAD
  FPT DENOTES FEMALE PIPE THREAD
  BFW DENOTES BEVELED FOR WELDING
  GVD DENOTES GROOVED
  FLG DENOTES FLANGE
  PE DENOTES PLAIN END
- 4. +UNIT WEIGHT DOES NOT INCLUDE ACCESSORIES (SEE ACCESSORY DRAWINGS)
- 5. MAKE-UP WATER PRESSURE 20 psi MIN [137 kPa], 50 psi MAX [344 kPa]
- 6. \*-APPROXIMATE DIMENSIONS DO NOT USE FOR PRE-FABRICATION OF CONNECTING PIPING
- 7. 3/4" [19mm] DIA. MOUNTING HOLES. REFER TO RECOMMENDED STEEL SUPPORT DRAWING.
- 8. DIMENSIONS LISTED AS FOLLOWS: ENGLISH FT-IN METRIC [mm]