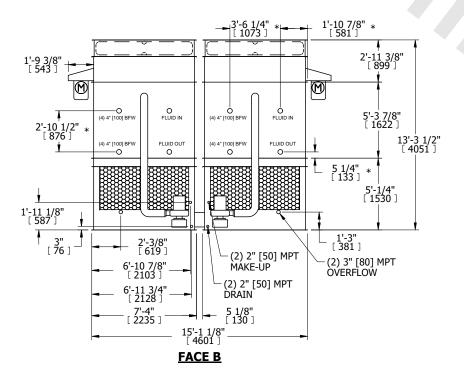

## NOTES:

- 1. (M)- FAN MOTOR LOCATION
- 2. HEAVIEST SECTION IS FAN/CASING SECTION
- 3. MPT DENOTES MALE PIPE THREAD
  FPT DENOTES FEMALE PIPE THREAD
  BFW DENOTES BEVELED FOR WELDING
  GVD DENOTES GROOVED
  FLG DENOTES FLANGE
  PE DENOTES PLAIN END
- 4. +UNIT WEIGHT DOES NOT INCLUDE ACCESSORIES (SEE ACCESSORY DRAWINGS)
- 5. MAKE-UP WATER PRESSURE 20 psi MIN [137 kPa], 50 psi MAX [344 kPa]
- 6. \*-APPROXIMATE DIMENSIONS DO NOT USE FOR PRE-FABRICATION OF CONNECTING PIPING
- 7. 3/4" [19mm] DIA. MOUNTING HOLES. REFER TO RECOMMENDED STEEL SUPPORT DRAWING.
- 8. DIMENSIONS LISTED AS FOLLOWS: ENGLISH FT-IN METRIC [mm]