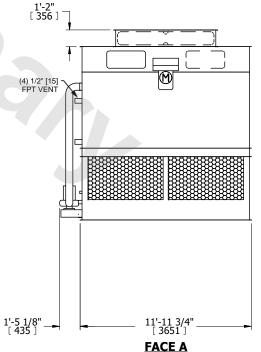

## NOTES:

- 1. (M)- FAN MOTOR LOCATION
- 2. HEAVIEST SECTION IS FAN/CASING SECTION
- 3. MPT DENOTES MALE PIPE THREAD
  FPT DENOTES FEMALE PIPE THREAD
  BFW DENOTES BEVELED FOR WELDING
  GVD DENOTES GROOVED
  FLG DENOTES FLANGE
  PE DENOTES PLAIN END
- 4. +UNIT WEIGHT DOES NOT INCLUDE ACCESSORIES (SEE ACCESSORY DRAWINGS)
- 5. MAKE-UP WATER PRESSURE 20 psi MIN [137 kPa], 50 psi MAX [344 kPa]
- 6. \*-APPROXIMATE DIMENSIONS DO NOT USE FOR PRE-FABRICATION OF CONNECTING PIPING
- 7. 3/4" [19mm] DIA. MOUNTING HOLES. REFER TO RECOMMENDED STEEL SUPPORT DRAWING.
- 8. DIMENSIONS LISTED AS FOLLOWS: ENGLISH FT-IN METRIC [mm]