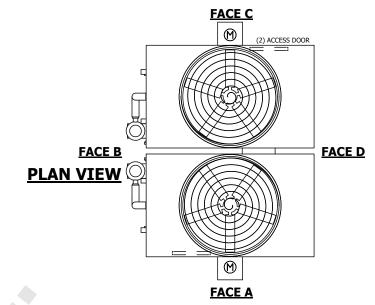

## NOTES:

- 1. (M)- FAN MOTOR LOCATION
- 2. HEAVIEST SECTION IS FAN/CASING SECTION
- 3. MPT DENOTES MALE PIPE THREAD FPT DENOTES FEMALE PIPE THREAD BFW DENOTES BEVELED FOR WELDING **GVD DENOTES GROOVED** FLG DENOTES FLANGE PE DENOTES PLAIN END
- 4. +UNIT WEIGHT DOES NOT INCLUDE ACCESSORIES (SEE ACCESSORY DRAWINGS)
- 5. MAKE-UP WATER PRESSURE 20 psi MIN [137 kPa], 50 psi MAX [344 kPa]
- 6. \*-APPROXIMATE DIMENSIONS DO NOT USE FOR PRE-FABRICATION OF CONNECTING
- 7. 3/4" [19mm] DIA. MOUNTING HOLES. REFER TO RECOMMENDED STEEL SUPPORT DRAWING.
- 8. DIMENSIONS LISTED AS FOLLOWS: **ENGLISH FT-IN** METRIC [mm]