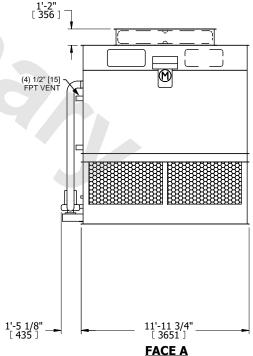

## NOTES:

- 1. (M)- FAN MOTOR LOCATION
- 2. HEAVIEST SECTION IS FAN/CASING SECTION
- 3. MPT DENOTES MALE PIPE THREAD FPT DENOTES FEMALE PIPE THREAD BFW DENOTES BEVELED FOR WELDING **GVD DENOTES GROOVED** FLG DENOTES FLANGE PE DENOTES PLAIN END
- 4. +UNIT WEIGHT DOES NOT INCLUDE ACCESSORIES (SEE ACCESSORY DRAWINGS)
- 5. MAKE-UP WATER PRESSURE 20 psi MIN [137 kPa], 50 psi MAX [344 kPa]
- 6. \*-APPROXIMATE DIMENSIONS DO NOT USE FOR PRE-FABRICATION OF CONNECTING
- 7. 3/4" [19mm] DIA. MOUNTING HOLES. REFER TO RECOMMENDED STEEL SUPPORT DRAWING.
- 8. DIMENSIONS LISTED AS FOLLOWS: **ENGLISH FT-IN** METRIC [mm]