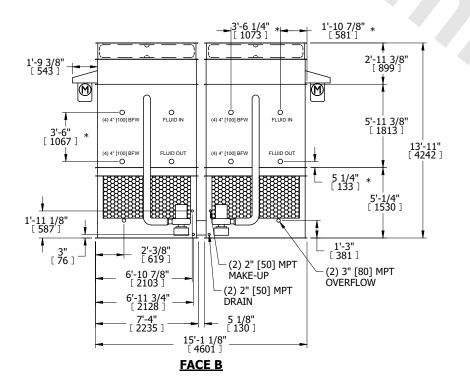

## NOTES:

- 1. (M)- FAN MOTOR LOCATION
- 2. HEAVIEST SECTION IS FAN/CASING SECTION
- 3. MPT DENOTES MALE PIPE THREAD FPT DENOTES FEMALE PIPE THREAD BFW DENOTES BEVELED FOR WELDING **GVD DENOTES GROOVED** FLG DENOTES FLANGE PE DENOTES PLAIN END
- 4. +UNIT WEIGHT DOES NOT INCLUDE ACCESSORIES (SEE ACCESSORY DRAWINGS)
- 5. MAKE-UP WATER PRESSURE 20 psi MIN [137 kPa], 50 psi MAX [344 kPa]
- 6. \*-APPROXIMATE DIMENSIONS DO NOT USE FOR PRE-FABRICATION OF CONNECTING
- 7. 3/4" [19mm] DIA. MOUNTING HOLES. REFER TO RECOMMENDED STEEL SUPPORT DRAWING.
- 8. DIMENSIONS LISTED AS FOLLOWS: **ENGLISH FT-IN** METRIC [mm]

**SHIPPING** WEIGHT

27060 lbs+ [12275] kg+

OPERATING WEIGHT

36980 lbs+ [16775] kg+

HEAVIEST SECTION WEIGHT

11630 lbs+ [5280] kg+

NO. OF SHIPPING SECTIONS

DRAWN BY: