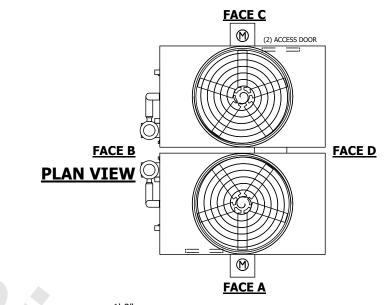

## NOTES:

- 1. (M)- FAN MOTOR LOCATION
- 2. HEAVIEST SECTION IS FAN/CASING SECTION
- 3. MPT DENOTES MALE PIPE THREAD FPT DENOTES FEMALE PIPE THREAD BFW DENOTES BEVELED FOR WELDING **GVD DENOTES GROOVED** FLG DENOTES FLANGE PE DENOTES PLAIN END
- 4. +UNIT WEIGHT DOES NOT INCLUDE ACCESSORIES (SEE ACCESSORY DRAWINGS)
- 5. MAKE-UP WATER PRESSURE 20 psi MIN [137 kPa], 50 psi MAX [344 kPa]
- 6. \*-APPROXIMATE DIMENSIONS DO NOT USE FOR PRE-FABRICATION OF CONNECTING
- 7. 3/4" [19mm] DIA. MOUNTING HOLES. REFER TO RECOMMENDED STEEL SUPPORT DRAWING.
- 8. DIMENSIONS LISTED AS FOLLOWS: **ENGLISH FT-IN** METRIC [mm]