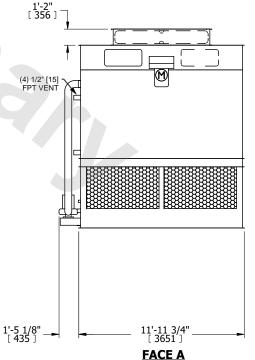

## NOTES:

- 1. (M)- FAN MOTOR LOCATION
- 2. HEAVIEST SECTION IS FAN/CASING SECTION
- 3. MPT DENOTES MALE PIPE THREAD FPT DENOTES FEMALE PIPE THREAD BFW DENOTES BEVELED FOR WELDING **GVD DENOTES GROOVED** FLG DENOTES FLANGE PE DENOTES PLAIN END
- 4. +UNIT WEIGHT DOES NOT INCLUDE ACCESSORIES (SEE ACCESSORY DRAWINGS)
- 5. MAKE-UP WATER PRESSURE 20 psi MIN [137 kPa], 50 psi MAX [344 kPa]
- 6. \*-APPROXIMATE DIMENSIONS DO NOT USE FOR PRE-FABRICATION OF CONNECTING
- 7. 3/4" [19mm] DIA. MOUNTING HOLES. REFER TO RECOMMENDED STEEL SUPPORT DRAWING.
- 8. DIMENSIONS LISTED AS FOLLOWS: **ENGLISH FT-IN** METRIC [mm]