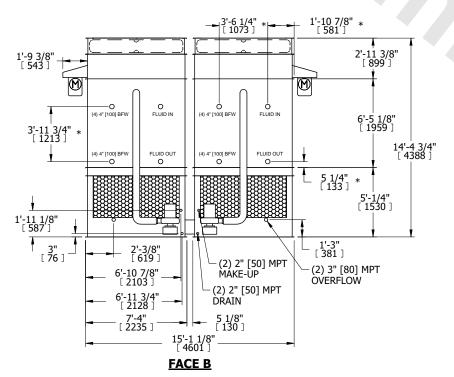

## NOTES:

- 1. (M)- FAN MOTOR LOCATION
- 2. HEAVIEST SECTION IS FAN/CASING SECTION
- 3. MPT DENOTES MALE PIPE THREAD FPT DENOTES FEMALE PIPE THREAD BFW DENOTES BEVELED FOR WELDING **GVD DENOTES GROOVED** FLG DENOTES FLANGE PE DENOTES PLAIN END
- 4. +UNIT WEIGHT DOES NOT INCLUDE ACCESSORIES (SEE ACCESSORY DRAWINGS)
- 5. MAKE-UP WATER PRESSURE 20 psi MIN [137 kPa], 50 psi MAX [344 kPa]
- 6. \*-APPROXIMATE DIMENSIONS DO NOT USE FOR PRE-FABRICATION OF CONNECTING
- 7. 3/4" [19mm] DIA. MOUNTING HOLES. REFER TO RECOMMENDED STEEL SUPPORT DRAWING.
- 8. DIMENSIONS LISTED AS FOLLOWS: **ENGLISH FT-IN** METRIC [mm]

**SHIPPING** WEIGHT

29900 lbs+ [13565] kg+

OPERATING WEIGHT

40800 lbs+ [18510] kg+

HEAVIEST SECTION WEIGHT

13050 lbs+ [5920] kg+

NO. OF SHIPPING SECTIONS

DRAWN BY: