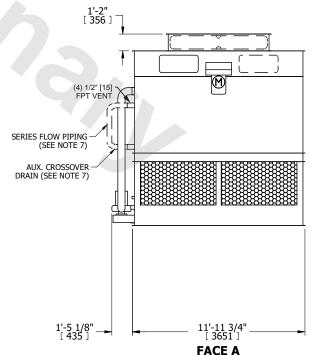

## NOTES:

WEIGHT

- 1. (M)- FAN MOTOR LOCATION
- 2. HÉAVIEST SECTION IS FAN/CASING SECTION
- 3. MPT DENOTES MALE PIPE THREAD FPT DENOTES FEMALE PIPE THREAD BFW DENOTES BEVELED FOR WELDING GVD DENOTES GROOVED FLG DENOTES FLANGE PE DENOTES PLAIN END
- 4. +UNIT WEIGHT DOES NOT INCLUDE ACCESSORIES (SEE ACCESSORY DRAWINGS)
- 5. MAKE-UP WATER PRESSURE 20 psi MIN [137 kPa], 50 psi MAX [344 kPa]
- 6. \*-APPROXIMATE DIMENSIONS DO NOT ÚSE FOR PRE-FABRICATION OF CONNECTING PIPING
- 7. SERIES FLOW PIPING AND AUX. CROSSOVER DRAIN BY OTHERS.
- 8. 3/4" [19MM] DIA. MOUNTING HOLES. REFER TO RECOMMENDED STEEL SUPPORT DRAWING.
- 9. DIMENSIONS LISTED AS FOLLOWS: ENGLISH FT-IN METRIC [mm]