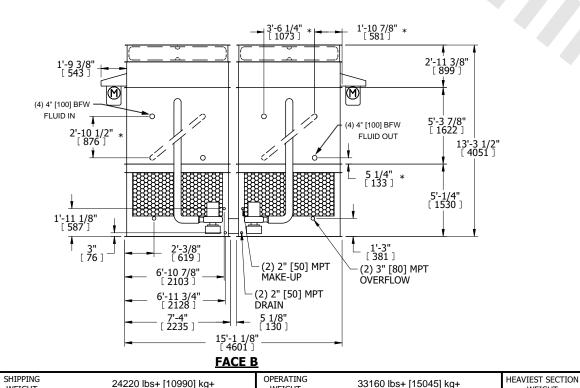

## NOTES:

WEIGHT

- 1. (M)- FAN MOTOR LOCATION
- 2. HÉAVIEST SECTION IS FAN/CASING SECTION
- 3. MPT DENOTES MALE PIPE THREAD FPT DENOTES FEMALE PIPE THREAD BFW DENOTES BEVELED FOR WELDING GVD DENOTES GROOVED FLG DENOTES FLANGE PE DENOTES PLAIN END
- 4. +UNIT WEIGHT DOES NOT INCLUDE ACCESSORIES (SEE ACCESSORY DRAWINGS)
- 5. MAKE-UP WATER PRESSURE 20 psi MIN [137 kPa], 50 psi MAX [344 kPa]
- 6. \*-APPROXIMATE DIMENSIONS DO NOT ÚSE FOR PRE-FABRICATION OF CONNECTING PIPING
- 7. SERIES FLOW PIPING AND AUX. CROSSOVER DRAIN BY OTHERS.
- 8. 3/4" [19MM] DIA. MOUNTING HOLES. REFER TO RECOMMENDED STEEL SUPPORT DRAWING.
- 9. DIMENSIONS LISTED AS FOLLOWS: ENGLISH FT-IN METRIC [mm]

WEIGHT

10210 lbs+ [4635] kg+

WEIGHT

NO. OF SHIPPING SECTIONS

DRAWN BY:

TAM