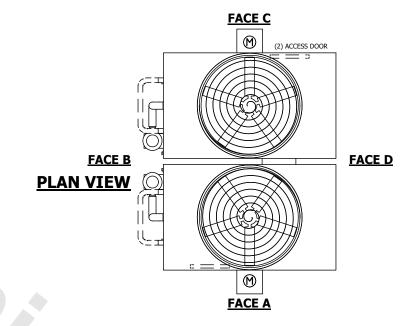

## NOTES:

WEIGHT

- 1. (M)- FAN MOTOR LOCATION
- 2. HÉAVIEST SECTION IS FAN/CASING SECTION
- 3. MPT DENOTES MALE PIPE THREAD FPT DENOTES FEMALE PIPE THREAD BFW DENOTES BEVELED FOR WELDING GVD DENOTES GROOVED FLG DENOTES FLANGE PE DENOTES PLAIN END
- 4. +UNIT WEIGHT DOES NOT INCLUDE ACCESSORIES (SEE ACCESSORY DRAWINGS)
- 5. MAKE-UP WATER PRESSURE 20 psi MIN [137 kPa], 50 psi MAX [344 kPa]
- 6. \*-APPROXIMATE DIMENSIONS DO NOT ÚSE FOR PRE-FABRICATION OF CONNECTING PIPING
- 7. SERIES FLOW PIPING AND AUX. CROSSOVER DRAIN BY OTHERS.
- 8. 3/4" [19MM] DIA. MOUNTING HOLES. REFER TO RECOMMENDED STEEL SUPPORT DRAWING.
- 9. DIMENSIONS LISTED AS FOLLOWS: ENGLISH FT-IN METRIC [mm]