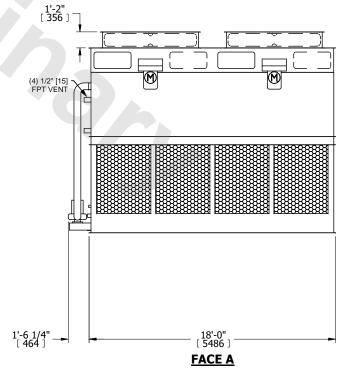

## NOTES:

- 1. (M)- FAN MOTOR LOCATION
- 2. HEAVIEST SECTION IS FAN/CASING SECTION
- 3. MPT DENOTES MALE PIPE THREAD FPT DENOTES FEMALE PIPE THREAD BFW DENOTES BEVELED FOR WELDING **GVD DENOTES GROOVED** FLG DENOTES FLANGE PE DENOTES PLAIN END
- 4. +UNIT WEIGHT DOES NOT INCLUDE ACCESSORIES (SEE ACCESSORY DRAWINGS)
- 5. MAKE-UP WATER PRESSURE 20 psi MIN [137 kPa], 50 psi MAX [344 kPa]
- 6. \*-APPROXIMATE DIMENSIONS DO NOT USE FOR PRE-FABRICATION OF CONNECTING
- 7. 3/4" [19mm] DIA. MOUNTING HOLES. REFER TO RECOMMENDED STEEL SUPPORT DRAWING.
- 8. DIMENSIONS LISTED AS FOLLOWS: **ENGLISH FT-IN** METRIC [mm]