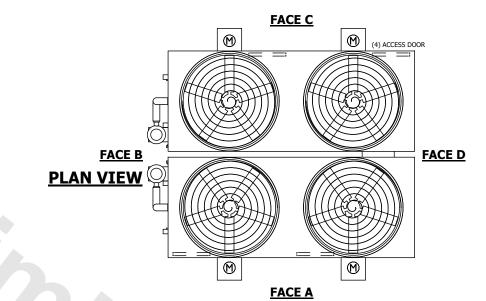

## NOTES:

- 1. (M)- FAN MOTOR LOCATION
- 2. HEAVIEST SECTION IS FAN/CASING SECTION
- 3. MPT DENOTES MALE PIPE THREAD FPT DENOTES FEMALE PIPE THREAD BFW DENOTES BEVELED FOR WELDING **GVD DENOTES GROOVED** FLG DENOTES FLANGE PE DENOTES PLAIN END
- 4. +UNIT WEIGHT DOES NOT INCLUDE ACCESSORIES (SEE ACCESSORY DRAWINGS)
- 5. MAKE-UP WATER PRESSURE 20 psi MIN [137 kPa], 50 psi MAX [344 kPa]
- 6. \*-APPROXIMATE DIMENSIONS DO NOT USE FOR PRE-FABRICATION OF CONNECTING
- 7. 3/4" [19mm] DIA. MOUNTING HOLES. REFER TO RECOMMENDED STEEL SUPPORT DRAWING.
- 8. DIMENSIONS LISTED AS FOLLOWS: **ENGLISH FT-IN** METRIC [mm]