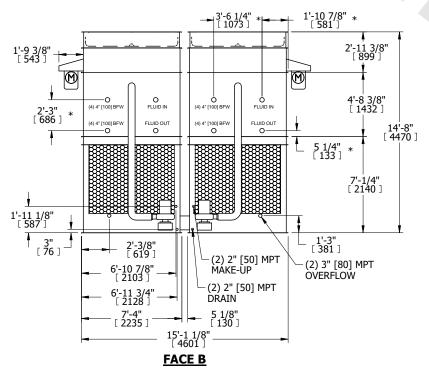

## NOTES:

- 1. (M)- FAN MOTOR LOCATION
- 2. HEAVIEST SECTION IS FAN/CASING SECTION
- 3. MPT DENOTES MALE PIPE THREAD FPT DENOTES FEMALE PIPE THREAD BFW DENOTES BEVELED FOR WELDING **GVD DENOTES GROOVED** FLG DENOTES FLANGE PE DENOTES PLAIN END
- 4. +UNIT WEIGHT DOES NOT INCLUDE ACCESSORIES (SEE ACCESSORY DRAWINGS)
- 5. MAKE-UP WATER PRESSURE 20 psi MIN [137 kPa], 50 psi MAX [344 kPa]
- 6. \*-APPROXIMATE DIMENSIONS DO NOT USE FOR PRE-FABRICATION OF CONNECTING
- 7. 3/4" [19mm] DIA. MOUNTING HOLES. REFER TO RECOMMENDED STEEL SUPPORT DRAWING.
- 8. DIMENSIONS LISTED AS FOLLOWS: **ENGLISH FT-IN** METRIC [mm]