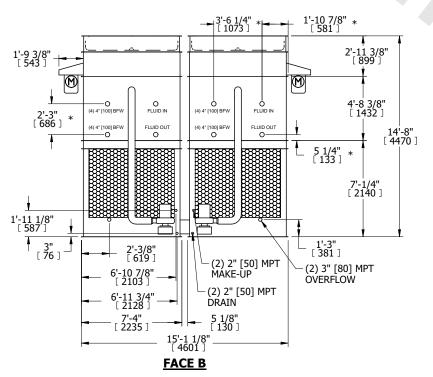

## NOTES:

- 1. (M)- FAN MOTOR LOCATION
- 2. HEAVIEST SECTION IS FAN/CASING SECTION
- 3. MPT DENOTES MALE PIPE THREAD FPT DENOTES FEMALE PIPE THREAD BFW DENOTES BEVELED FOR WELDING **GVD DENOTES GROOVED** FLG DENOTES FLANGE PE DENOTES PLAIN END
- 4. +UNIT WEIGHT DOES NOT INCLUDE ACCESSORIES (SEE ACCESSORY DRAWINGS)
- 5. MAKE-UP WATER PRESSURE 20 psi MIN [137 kPa], 50 psi MAX [344 kPa]
- 6. \*-APPROXIMATE DIMENSIONS DO NOT USE FOR PRE-FABRICATION OF CONNECTING
- 7. 3/4" [19mm] DIA. MOUNTING HOLES. REFER TO RECOMMENDED STEEL SUPPORT DRAWING.
- 8. DIMENSIONS LISTED AS FOLLOWS: **ENGLISH FT-IN** METRIC [mm]