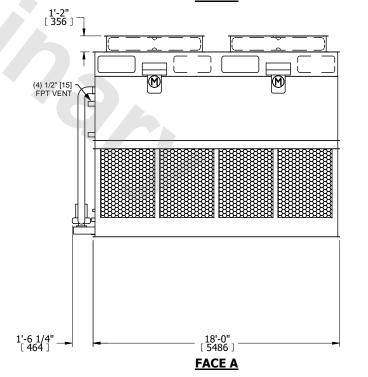

## NOTES:

- 1. (M)- FAN MOTOR LOCATION
- 2. HEAVIEST SECTION IS FAN/CASING SECTION
- 3. MPT DENOTES MALE PIPE THREAD FPT DENOTES FEMALE PIPE THREAD BFW DENOTES BEVELED FOR WELDING **GVD DENOTES GROOVED** FLG DENOTES FLANGE PE DENOTES PLAIN END
- 4. +UNIT WEIGHT DOES NOT INCLUDE ACCESSORIES (SEE ACCESSORY DRAWINGS)
- 5. MAKE-UP WATER PRESSURE 20 psi MIN [137 kPa], 50 psi MAX [344 kPa]
- 6. \*-APPROXIMATE DIMENSIONS DO NOT USE FOR PRE-FABRICATION OF CONNECTING
- 7. 3/4" [19mm] DIA. MOUNTING HOLES. REFER TO RECOMMENDED STEEL SUPPORT DRAWING.
- 8. DIMENSIONS LISTED AS FOLLOWS: **ENGLISH FT-IN** METRIC [mm]