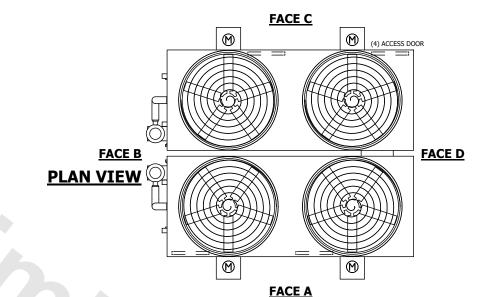

## NOTES:

- 1. (M)- FAN MOTOR LOCATION
- 2. HEAVIEST SECTION IS FAN/CASING SECTION
- 3. MPT DENOTES MALE PIPE THREAD FPT DENOTES FEMALE PIPE THREAD BFW DENOTES BEVELED FOR WELDING **GVD DENOTES GROOVED** FLG DENOTES FLANGE PE DENOTES PLAIN END
- 4. +UNIT WEIGHT DOES NOT INCLUDE ACCESSORIES (SEE ACCESSORY DRAWINGS)
- 5. MAKE-UP WATER PRESSURE 20 psi MIN [137 kPa], 50 psi MAX [344 kPa]
- 6. \*-APPROXIMATE DIMENSIONS DO NOT USE FOR PRE-FABRICATION OF CONNECTING
- 7. 3/4" [19mm] DIA. MOUNTING HOLES. REFER TO RECOMMENDED STEEL SUPPORT DRAWING.
- 8. DIMENSIONS LISTED AS FOLLOWS: **ENGLISH FT-IN** METRIC [mm]