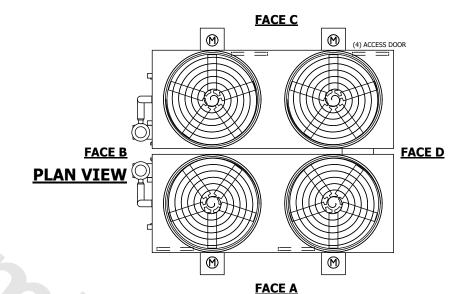

## NOTES:

- 1. (M)- FAN MOTOR LOCATION
- 2. HEAVIEST SECTION IS FAN/CASING SECTION
- 3. MPT DENOTES MALE PIPE THREAD FPT DENOTES FEMALE PIPE THREAD BFW DENOTES BEVELED FOR WELDING **GVD DENOTES GROOVED** FLG DENOTES FLANGE PE DENOTES PLAIN END
- 4. +UNIT WEIGHT DOES NOT INCLUDE ACCESSORIES (SEE ACCESSORY DRAWINGS)
- 5. MAKE-UP WATER PRESSURE 20 psi MIN [137 kPa], 50 psi MAX [344 kPa]
- 6. \*-APPROXIMATE DIMENSIONS DO NOT USE FOR PRE-FABRICATION OF CONNECTING
- 7. 3/4" [19mm] DIA. MOUNTING HOLES. REFER TO RECOMMENDED STEEL SUPPORT DRAWING.
- 8. DIMENSIONS LISTED AS FOLLOWS: **ENGLISH FT-IN** METRIC [mm]