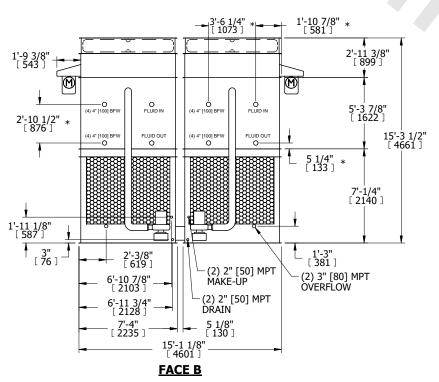

## NOTES:

- 1. (M)- FAN MOTOR LOCATION
- 2. HEAVIEST SECTION IS FAN/CASING SECTION
- 3. MPT DENOTES MALE PIPE THREAD FPT DENOTES FEMALE PIPE THREAD BFW DENOTES BEVELED FOR WELDING **GVD DENOTES GROOVED** FLG DENOTES FLANGE PE DENOTES PLAIN END
- 4. +UNIT WEIGHT DOES NOT INCLUDE ACCESSORIES (SEE ACCESSORY DRAWINGS)
- 5. MAKE-UP WATER PRESSURE 20 psi MIN [137 kPa], 50 psi MAX [344 kPa]
- 6. \*-APPROXIMATE DIMENSIONS DO NOT USE FOR PRE-FABRICATION OF CONNECTING
- 7. 3/4" [19mm] DIA. MOUNTING HOLES. REFER TO RECOMMENDED STEEL SUPPORT DRAWING.
- 8. DIMENSIONS LISTED AS FOLLOWS: **ENGLISH FT-IN** METRIC [mm]