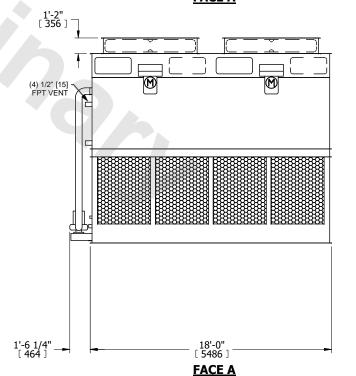

## NOTES:

- 1. (M)- FAN MOTOR LOCATION
- 2. HEAVIEST SECTION IS FAN/CASING SECTION
- 3. MPT DENOTES MALE PIPE THREAD FPT DENOTES FEMALE PIPE THREAD BFW DENOTES BEVELED FOR WELDING **GVD DENOTES GROOVED** FLG DENOTES FLANGE PE DENOTES PLAIN END
- 4. +UNIT WEIGHT DOES NOT INCLUDE ACCESSORIES (SEE ACCESSORY DRAWINGS)
- 5. MAKE-UP WATER PRESSURE 20 psi MIN [137 kPa], 50 psi MAX [344 kPa]
- 6. \*-APPROXIMATE DIMENSIONS DO NOT USE FOR PRE-FABRICATION OF CONNECTING
- 7. 3/4" [19mm] DIA. MOUNTING HOLES. REFER TO RECOMMENDED STEEL SUPPORT DRAWING.
- 8. DIMENSIONS LISTED AS FOLLOWS: **ENGLISH FT-IN** METRIC [mm]