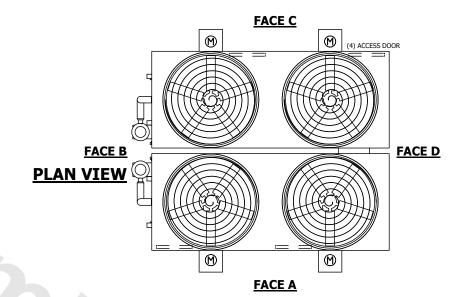

## NOTES:

- 1. (M)- FAN MOTOR LOCATION
- 2. HEAVIEST SECTION IS FAN/CASING SECTION
- 3. MPT DENOTES MALE PIPE THREAD
  FPT DENOTES FEMALE PIPE THREAD
  BFW DENOTES BEVELED FOR WELDING
  GVD DENOTES GROOVED
  FLG DENOTES FLANGE
  PE DENOTES PLAIN END
- 4. +UNIT WEIGHT DOES NOT INCLUDE ACCESSORIES (SEE ACCESSORY DRAWINGS)
- 5. MAKE-UP WATER PRESSURE 20 psi MIN [137 kPa], 50 psi MAX [344 kPa]
- 6. \*-APPROXIMATE DIMENSIONS DO NOT USE FOR PRE-FABRICATION OF CONNECTING PIPING
- 7. 3/4" [19mm] DIA. MOUNTING HOLES. REFER TO RECOMMENDED STEEL SUPPORT DRAWING.
- 8. DIMENSIONS LISTED AS FOLLOWS: ENGLISH FT-IN METRIC [mm]