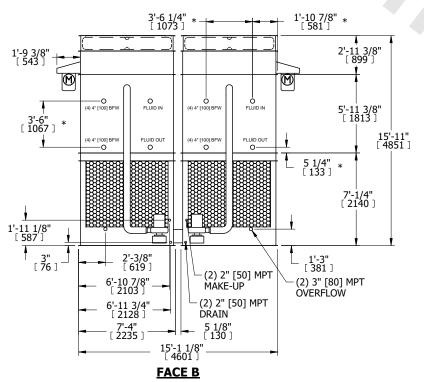

## NOTES:

- 1. (M)- FAN MOTOR LOCATION
- 2. HEAVIEST SECTION IS FAN/CASING SECTION
- 3. MPT DENOTES MALE PIPE THREAD
  FPT DENOTES FEMALE PIPE THREAD
  BFW DENOTES BEVELED FOR WELDING
  GVD DENOTES GROOVED
  FLG DENOTES FLANGE
  PE DENOTES PLAIN END
- 4. +UNIT WEIGHT DOES NOT INCLUDE ACCESSORIES (SEE ACCESSORY DRAWINGS)
- 5. MAKE-UP WATER PRESSURE 20 psi MIN [137 kPa], 50 psi MAX [344 kPa]
- 6. \*-APPROXIMATE DIMENSIONS DO NOT USE FOR PRE-FABRICATION OF CONNECTING PIPING
- 7. 3/4" [19mm] DIA. MOUNTING HOLES. REFER TO RECOMMENDED STEEL SUPPORT DRAWING.
- 8. DIMENSIONS LISTED AS FOLLOWS: ENGLISH FT-IN METRIC [mm]