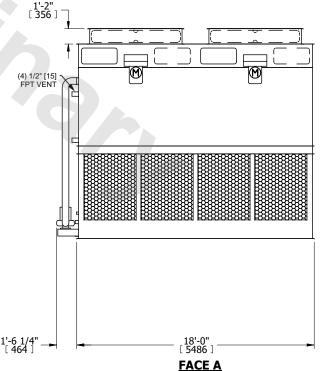

## NOTES:

- 1. (M)- FAN MOTOR LOCATION
- 2. HEAVIEST SECTION IS FAN/CASING SECTION
- 3. MPT DENOTES MALE PIPE THREAD
  FPT DENOTES FEMALE PIPE THREAD
  BFW DENOTES BEVELED FOR WELDING
  GVD DENOTES GROOVED
  FLG DENOTES FLANGE
  PE DENOTES PLAIN END
- 4. +UNIT WEIGHT DOES NOT INCLUDE ACCESSORIES (SEE ACCESSORY DRAWINGS)
- 5. MAKE-UP WATER PRESSURE 20 psi MIN [137 kPa], 50 psi MAX [344 kPa]
- 6. \*-APPROXIMATE DIMENSIONS DO NOT USE FOR PRE-FABRICATION OF CONNECTING PIPING
- 7. 3/4" [19mm] DIA. MOUNTING HOLES. REFER TO RECOMMENDED STEEL SUPPORT DRAWING.
- 8. DIMENSIONS LISTED AS FOLLOWS: ENGLISH FT-IN METRIC [mm]