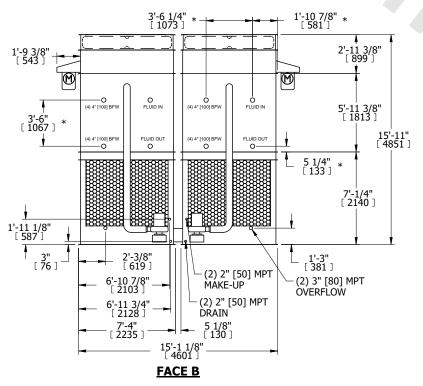

## NOTES:

- 1. (M)- FAN MOTOR LOCATION
- 2. HEAVIEST SECTION IS FAN/CASING SECTION
- 3. MPT DENOTES MALE PIPE THREAD
  FPT DENOTES FEMALE PIPE THREAD
  BFW DENOTES BEVELED FOR WELDING
  GVD DENOTES GROOVED
  FLG DENOTES FLANGE
  PE DENOTES PLAIN END
- 4. +UNIT WEIGHT DOES NOT INCLUDE ACCESSORIES (SEE ACCESSORY DRAWINGS)
- 5. MAKE-UP WATER PRESSURE 20 psi MIN [137 kPa], 50 psi MAX [344 kPa]
- 6. \*-APPROXIMATE DIMENSIONS DO NOT USE FOR PRE-FABRICATION OF CONNECTING PIPING
- 7. 3/4" [19mm] DIA. MOUNTING HOLES. REFER TO RECOMMENDED STEEL SUPPORT DRAWING.
- 8. DIMENSIONS LISTED AS FOLLOWS: ENGLISH FT-IN METRIC [mm]