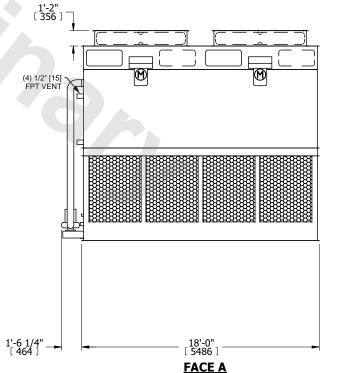

## NOTES:

- 1. (M)- FAN MOTOR LOCATION
- 2. HEAVIEST SECTION IS FAN/CASING SECTION
- 3. MPT DENOTES MALE PIPE THREAD
  FPT DENOTES FEMALE PIPE THREAD
  BFW DENOTES BEVELED FOR WELDING
  GVD DENOTES GROOVED
  FLG DENOTES FLANGE
  PE DENOTES PLAIN END
- 4. +UNIT WEIGHT DOES NOT INCLUDE ACCESSORIES (SEE ACCESSORY DRAWINGS)
- 5. MAKE-UP WATER PRESSURE 20 psi MIN [137 kPa], 50 psi MAX [344 kPa]
- 6. \*-APPROXIMATE DIMENSIONS DO NOT USE FOR PRE-FABRICATION OF CONNECTING PIPING
- 7. 3/4" [19mm] DIA. MOUNTING HOLES. REFER TO RECOMMENDED STEEL SUPPORT DRAWING.
- 8. DIMENSIONS LISTED AS FOLLOWS: ENGLISH FT-IN METRIC [mm]