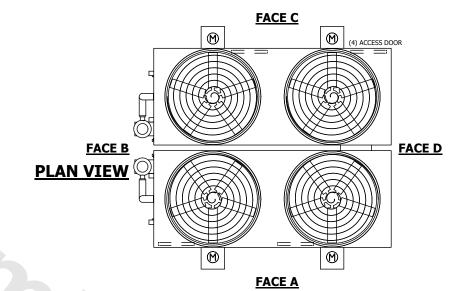

## NOTES:

- 1. (M)- FAN MOTOR LOCATION
- 2. HEAVIEST SECTION IS FAN/CASING SECTION
- 3. MPT DENOTES MALE PIPE THREAD
  FPT DENOTES FEMALE PIPE THREAD
  BFW DENOTES BEVELED FOR WELDING
  GVD DENOTES GROOVED
  FLG DENOTES FLANGE
  PE DENOTES PLAIN END
- 4. +UNIT WEIGHT DOES NOT INCLUDE ACCESSORIES (SEE ACCESSORY DRAWINGS)
- 5. MAKE-UP WATER PRESSURE 20 psi MIN [137 kPa], 50 psi MAX [344 kPa]
- 6. \*-APPROXIMATE DIMENSIONS DO NOT USE FOR PRE-FABRICATION OF CONNECTING PIPING
- 7. 3/4" [19mm] DIA. MOUNTING HOLES. REFER TO RECOMMENDED STEEL SUPPORT DRAWING.
- 8. DIMENSIONS LISTED AS FOLLOWS: ENGLISH FT-IN METRIC [mm]