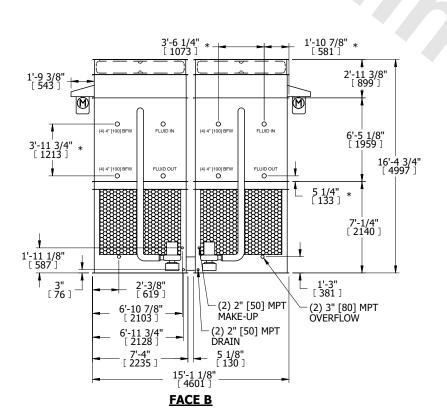

UNIT **CLOSED CIRCUIT COOLER** MODEL # NTS ATWB 14-7J18

EVAPCO, INC. Evapco

DWG. # REV. CW4C141814-DRA-ST DATE 7/19/2025 SERIAL #

## NOTES:

- 1. (M)- FAN MOTOR LOCATION
- 2. HEAVIEST SECTION IS FAN/CASING SECTION
- 3. MPT DENOTES MALE PIPE THREAD FPT DENOTES FEMALE PIPE THREAD BFW DENOTES BEVELED FOR WELDING **GVD DENOTES GROOVED** FLG DENOTES FLANGE PE DENOTES PLAIN END
- 4. +UNIT WEIGHT DOES NOT INCLUDE ACCESSORIES (SEE ACCESSORY DRAWINGS)
- 5. MAKE-UP WATER PRESSURE 20 psi MIN [137 kPa], 50 psi MAX [344 kPa]
- 6. \*-APPROXIMATE DIMENSIONS DO NOT USE FOR PRE-FABRICATION OF CONNECTING
- 7. 3/4" [19mm] DIA. MOUNTING HOLES. REFER TO RECOMMENDED STEEL SUPPORT DRAWING.
- 8. DIMENSIONS LISTED AS FOLLOWS: **ENGLISH FT-IN** METRIC [mm]