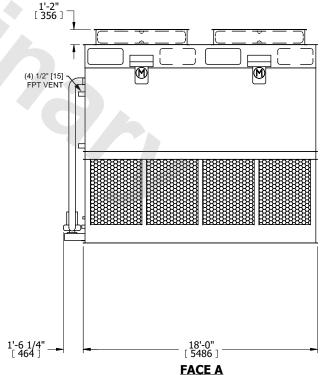

UNIT **CLOSED CIRCUIT COOLER** MODEL # NTS ATWB 14-7J18

EVAPCO, INC. Evapco

DWG. # REV. CW4C141814-DRA-ST DATE 7/19/2025 SERIAL #

## NOTES:

- 1. (M)- FAN MOTOR LOCATION
- 2. HEAVIEST SECTION IS FAN/CASING SECTION
- 3. MPT DENOTES MALE PIPE THREAD FPT DENOTES FEMALE PIPE THREAD BFW DENOTES BEVELED FOR WELDING **GVD DENOTES GROOVED** FLG DENOTES FLANGE PE DENOTES PLAIN END
- 4. +UNIT WEIGHT DOES NOT INCLUDE ACCESSORIES (SEE ACCESSORY DRAWINGS)
- 5. MAKE-UP WATER PRESSURE 20 psi MIN [137 kPa], 50 psi MAX [344 kPa]
- 6. \*-APPROXIMATE DIMENSIONS DO NOT USE FOR PRE-FABRICATION OF CONNECTING
- 7. 3/4" [19mm] DIA. MOUNTING HOLES. REFER TO RECOMMENDED STEEL SUPPORT DRAWING.
- 8. DIMENSIONS LISTED AS FOLLOWS: **ENGLISH FT-IN** METRIC [mm]