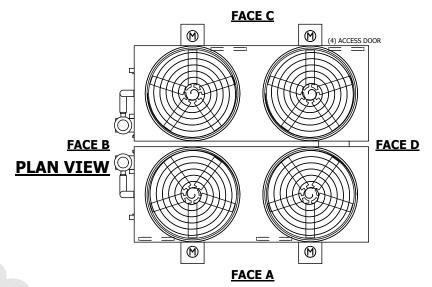

UNIT **CLOSED CIRCUIT COOLER** MODEL # NTS ATWB 14-7J18

EVAPCO, INC. Evapco

DWG. # REV. CW4C141814-DRA-ST DATE 7/19/2025 SERIAL #

## NOTES:

- 1. (M)- FAN MOTOR LOCATION
- 2. HEAVIEST SECTION IS FAN/CASING SECTION
- 3. MPT DENOTES MALE PIPE THREAD FPT DENOTES FEMALE PIPE THREAD BFW DENOTES BEVELED FOR WELDING **GVD DENOTES GROOVED** FLG DENOTES FLANGE PE DENOTES PLAIN END
- 4. +UNIT WEIGHT DOES NOT INCLUDE ACCESSORIES (SEE ACCESSORY DRAWINGS)
- 5. MAKE-UP WATER PRESSURE 20 psi MIN [137 kPa], 50 psi MAX [344 kPa]
- 6. \*-APPROXIMATE DIMENSIONS DO NOT USE FOR PRE-FABRICATION OF CONNECTING
- 7. 3/4" [19mm] DIA. MOUNTING HOLES. REFER TO RECOMMENDED STEEL SUPPORT DRAWING.
- 8. DIMENSIONS LISTED AS FOLLOWS: **ENGLISH FT-IN** METRIC [mm]