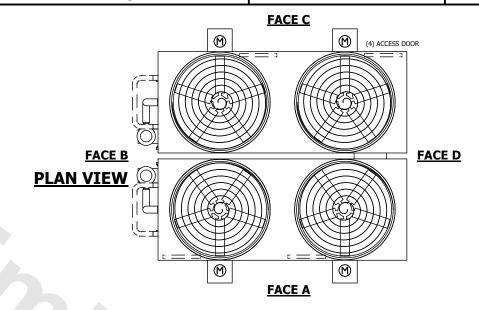

UNIT **CLOSED CIRCUIT COOLER** MODEL # NTS ATWB 14-4H18-Z NOTES:

## EVAPCO, INC. Evapeo

CW4C141808-DRA-SF

SERIAL #

DWG. #

DATE 9/17/2025

REV.

1. (M)- FAN MOTOR LOCATION

2. HÉAVIEST SECTION IS FAN/CASING SECTION

3. MPT DENOTES MALE PIPE THREAD FPT DENOTES FEMALE PIPE THREAD BFW DENOTES BEVELED FOR WELDING **GVD DENOTES GROOVED** FLG DENOTES FLANGE PE DENOTES PLAIN END

- 4. +UNIT WEIGHT DOES NOT INCLUDE ACCESSORIES (SEE ACCESSORY DRAWINGS)
- 5. MAKE-UP WATER PRESSURE
- 20 psi MIN [137 kPa], 50 psi MAX [344 kPa] 6. \*-APPROXIMATE DIMENSIONS DO NOT USE FOR PRE-FABRICATION OF CONNECTING
- 7. SERIES FLOW PIPING AND AUX. CROSSOVER DRAIN BY OTHERS.
- 8. 3/4" [19MM] DIA. MOUNTING HOLES. REFER TO RECOMMENDED STEEL SUPPORT DRAWING.