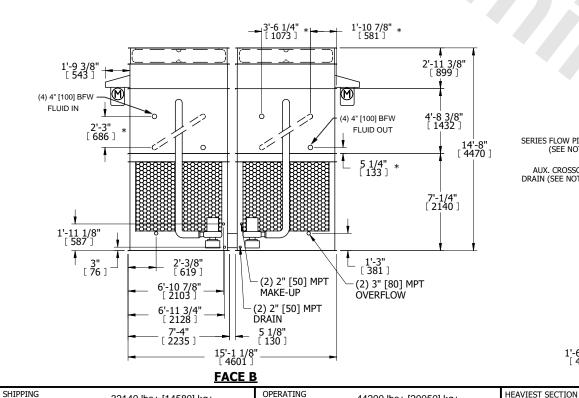

3. MPT DENOTES MALE PIPE THREAD FPT DENOTES FEMALE PIPE THREAD BFW DENOTES BEVELED FOR WELDING **GVD DENOTES GROOVED** FLG DENOTES FLANGE PE DENOTES PLAIN END

- 4. +UNIT WEIGHT DOES NOT INCLUDE ACCESSORIES (SEE ACCESSORY DRAWINGS)
- 5. MAKE-UP WATER PRESSURE
- 20 psi MIN [137 kPa], 50 psi MAX [344 kPa] 6. \*-APPROXIMATE DIMENSIONS DO NOT USE FOR PRE-FABRICATION OF CONNECTING
- 7. SERIES FLOW PIPING AND AUX. CROSSOVER DRAIN BY OTHERS.
- 8. 3/4" [19MM] DIA. MOUNTING HOLES. REFER TO RECOMMENDED STEEL SUPPORT DRAWING.

32140 lbs+ [14580] kg+

WEIGHT

9. DIMENSIONS LISTED AS FOLLOWS: **ENGLISH FT-IN** METRIC [mm]

WEIGHT

44200 lbs+ [20050] kg+

13050 lbs+ [5920] kg+

WEIGHT

NO. OF SHIPPING SECTIONS