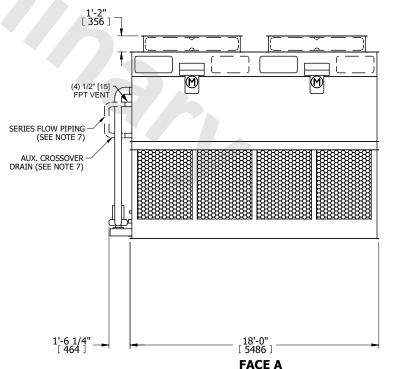

3. MPT DENOTES MALE PIPE THREAD FPT DENOTES FEMALE PIPE THREAD BFW DENOTES BEVELED FOR WELDING **GVD DENOTES GROOVED** FLG DENOTES FLANGE PE DENOTES PLAIN END

- 4. +UNIT WEIGHT DOES NOT INCLUDE ACCESSORIES (SEE ACCESSORY DRAWINGS)
- 5. MAKE-UP WATER PRESSURE
- 20 psi MIN [137 kPa], 50 psi MAX [344 kPa] 6. \*-APPROXIMATE DIMENSIONS DO NOT USE FOR PRE-FABRICATION OF CONNECTING
- 7. SERIES FLOW PIPING AND AUX. CROSSOVER DRAIN BY OTHERS.
- 8. 3/4" [19MM] DIA. MOUNTING HOLES. REFER TO RECOMMENDED STEEL SUPPORT DRAWING.