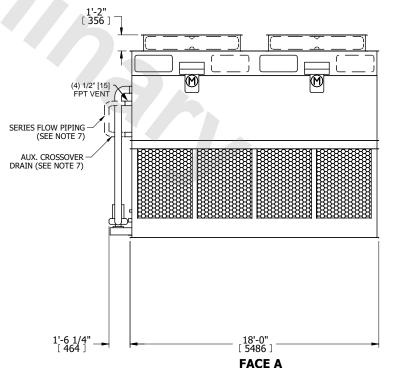

UNIT **CLOSED CIRCUIT COOLER** MODEL # NTS ATWB 14-4I18-Z NOTES: 1. (M)- FAN MOTOR LOCATION

EVAPCO, INC. Evapeo

DWG. # REV. CW4C141808-DRA-SF DATE 9/17/2025 SERIAL #

- 2. HÉAVIEST SECTION IS FAN/CASING SECTION
- 3. MPT DENOTES MALE PIPE THREAD FPT DENOTES FEMALE PIPE THREAD BFW DENOTES BEVELED FOR WELDING **GVD DENOTES GROOVED** FLG DENOTES FLANGE PE DENOTES PLAIN END
- 4. +UNIT WEIGHT DOES NOT INCLUDE ACCESSORIES (SEE ACCESSORY DRAWINGS)
- 5. MAKE-UP WATER PRESSURE 20 psi MIN [137 kPa], 50 psi MAX [344 kPa]
- 6. \*-APPROXIMATE DIMENSIONS DO NOT USE FOR PRE-FABRICATION OF CONNECTING
- 7. SERIES FLOW PIPING AND AUX. CROSSOVER DRAIN BY OTHERS.
- 8. 3/4" [19MM] DIA. MOUNTING HOLES. REFER TO RECOMMENDED STEEL SUPPORT DRAWING.