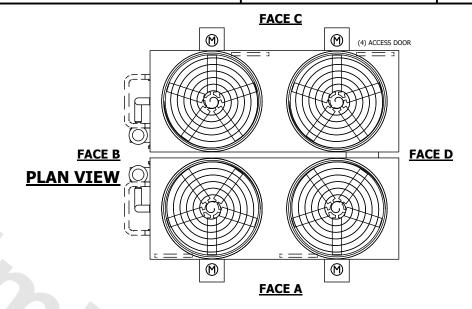

UNIT **CLOSED CIRCUIT COOLER** MODEL # NTS ATWB 14-4I18-Z NOTES: 1. (M)- FAN MOTOR LOCATION

EVAPCO, INC. Evapeo

DWG. # REV. CW4C141808-DRA-SF DATE 9/17/2025 SERIAL #

- 2. HÉAVIEST SECTION IS FAN/CASING SECTION
- 3. MPT DENOTES MALE PIPE THREAD FPT DENOTES FEMALE PIPE THREAD BFW DENOTES BEVELED FOR WELDING **GVD DENOTES GROOVED** FLG DENOTES FLANGE PE DENOTES PLAIN END
- 4. +UNIT WEIGHT DOES NOT INCLUDE ACCESSORIES (SEE ACCESSORY DRAWINGS)
- 5. MAKE-UP WATER PRESSURE 20 psi MIN [137 kPa], 50 psi MAX [344 kPa]
- 6. \*-APPROXIMATE DIMENSIONS DO NOT USE FOR PRE-FABRICATION OF CONNECTING
- 7. SERIES FLOW PIPING AND AUX. CROSSOVER DRAIN BY OTHERS.
- 8. 3/4" [19MM] DIA. MOUNTING HOLES. REFER TO RECOMMENDED STEEL SUPPORT DRAWING.