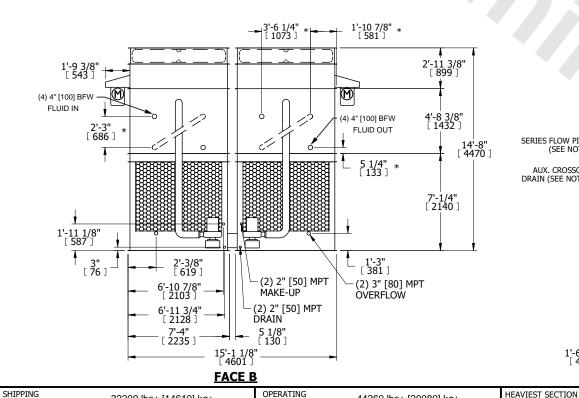

UNIT **CLOSED CIRCUIT COOLER** MODEL # NTS ATWB 14-4I18-Z NOTES: 1. (M)- FAN MOTOR LOCATION

EVAPCO, INC. Evapeo

DWG. # REV. CW4C141808-DRA-SF DATE 9/17/2025 SERIAL #

- 2. HÉAVIEST SECTION IS FAN/CASING SECTION
- 3. MPT DENOTES MALE PIPE THREAD FPT DENOTES FEMALE PIPE THREAD BFW DENOTES BEVELED FOR WELDING **GVD DENOTES GROOVED** FLG DENOTES FLANGE PE DENOTES PLAIN END
- 4. +UNIT WEIGHT DOES NOT INCLUDE ACCESSORIES (SEE ACCESSORY DRAWINGS)
- 5. MAKE-UP WATER PRESSURE 20 psi MIN [137 kPa], 50 psi MAX [344 kPa]
- 6. \*-APPROXIMATE DIMENSIONS DO NOT USE FOR PRE-FABRICATION OF CONNECTING
- 7. SERIES FLOW PIPING AND AUX. CROSSOVER DRAIN BY OTHERS.
- 8. 3/4" [19MM] DIA. MOUNTING HOLES. REFER TO RECOMMENDED STEEL SUPPORT DRAWING.

32200 lbs+ [14610] kg+

WEIGHT

9. DIMENSIONS LISTED AS FOLLOWS: **ENGLISH FT-IN** METRIC [mm]

WEIGHT

44260 lbs+ [20080] kg+

13080 lbs+ [5935] kg+

WEIGHT

NO. OF SHIPPING SECTIONS