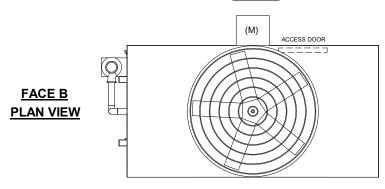

## NOTES

- 1. (M)- FAN MOTOR LOCATION
- 2. HEAVIEST SECTION IS FAN/CASING SECTION
- 3. MPT DENOTES MALE PIPE THREAD
  FPT DENOTES FEMALE PIPE THREAD
  BFW DENOTES BEVELED FOR WELDING
  GVD DENOTES GROOVED
  FLG DENOTES FLANGE
  PE DENOTES PLAIN END
- 4. +UNIT WEIGHT DOES NOT INCLUDE ACCESSORIES (SEE ACCESSORY DRAWINGS)
- 5. MAKE-UP WATER PRESSURE 20 psi MIN [137 kPa], 50 psi MAX [344 kPa]
- 6. \*-APPROXIMATE DIMENSIONS DO NOT USE FOR PRE-FABRICATION OF CONNECTING PIPING
- 7. 3/4" [19mm] DIA. MOUNTING HOLES. REFER TO RECOMMENDED STEEL SUPPORT DRAWING.
- 8. DIMENSIONS LISTED AS FOLLOWS: ENGLISH FT-IN METRIC [mm]