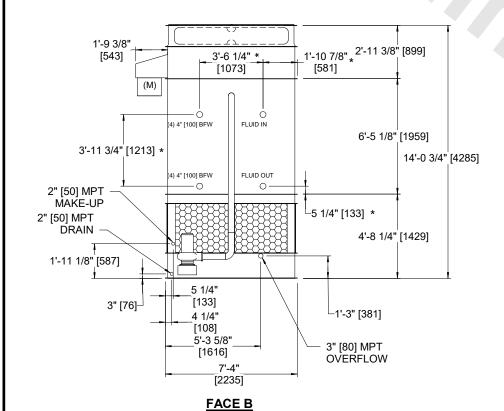

## NOTES

- 1. (M)- FAN MOTOR LOCATION
- 2. HEAVIEST SECTION IS FAN/CASING SECTION
- 3. MPT DENOTES MALE PIPE THREAD
  FPT DENOTES FEMALE PIPE THREAD
  BFW DENOTES BEVELED FOR WELDING
  GVD DENOTES GROOVED
  FLG DENOTES FLANGE
  PE DENOTES PLAIN END
- 4. +UNIT WEIGHT DOES NOT INCLUDE ACCESSORIES (SEE ACCESSORY DRAWINGS)
- 5. MAKE-UP WATER PRESSURE 20 psi MIN [137 kPa], 50 psi MAX [344 kPa]
- 6. \*-APPROXIMATE DIMENSIONS DO NOT USE FOR PRE-FABRICATION OF CONNECTING PIPING
- 7. 3/4" [19mm] DIA. MOUNTING HOLES. REFER TO RECOMMENDED STEEL SUPPORT DRAWING.
- 8. DIMENSIONS LISTED AS FOLLOWS: ENGLISH FT-IN METRIC [mm]