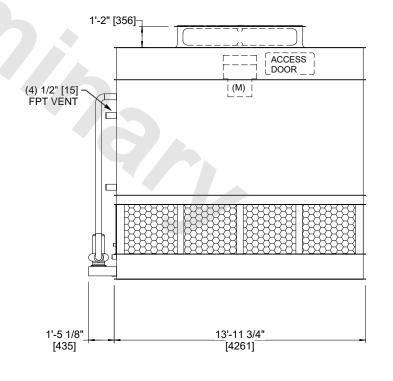

## NOTES

- 1. (M)- FAN MOTOR LOCATION
- 2. HEAVIEST SECTION IS FAN/CASING SECTION
- 3. MPT DENOTES MALE PIPE THREAD
  FPT DENOTES FEMALE PIPE THREAD
  BFW DENOTES BEVELED FOR WELDING
  GVD DENOTES GROOVED
  FLG DENOTES FLANGE
  PE DENOTES PLAIN END
- 4. +UNIT WEIGHT DOES NOT INCLUDE ACCESSORIES (SEE ACCESSORY DRAWINGS)
- 5. MAKE-UP WATER PRESSURE 20 psi MIN [137 kPa], 50 psi MAX [344 kPa]
- 6. \*-APPROXIMATE DIMENSIONS DO NOT USE FOR PRE-FABRICATION OF CONNECTING PIPING
- 7. 3/4" [19mm] DIA. MOUNTING HOLES. REFER TO RECOMMENDED STEEL SUPPORT DRAWING.
- 8. DIMENSIONS LISTED AS FOLLOWS: ENGLISH FT-IN METRIC [mm]